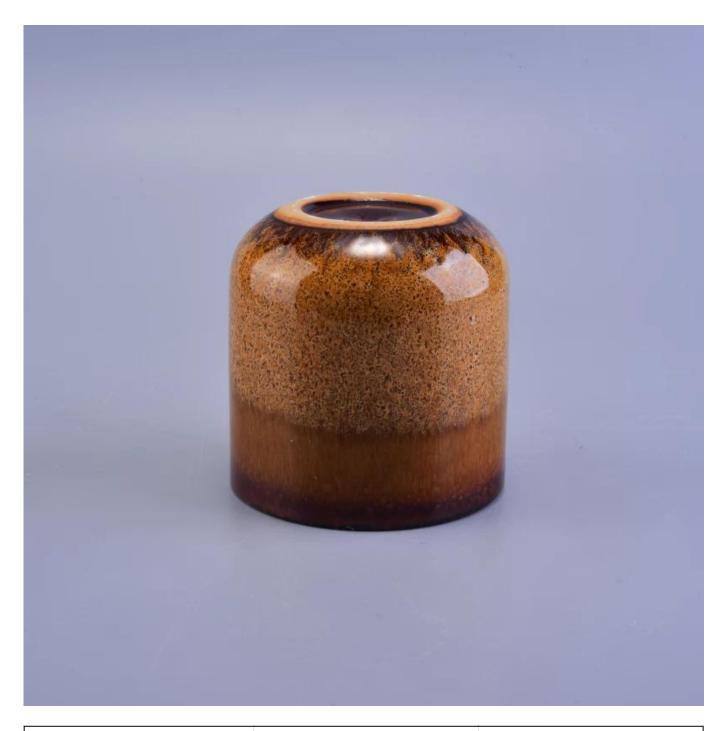

### transmutation glaze ceramic candle container

| S. Comos         | 20 march                                                                                                                                                                                                                                                                                          |
|------------------|---------------------------------------------------------------------------------------------------------------------------------------------------------------------------------------------------------------------------------------------------------------------------------------------------|
| Product          | Details                                                                                                                                                                                                                                                                                           |
| Item number.     | SGWQ17010626                                                                                                                                                                                                                                                                                      |
| Material         | Ceramic/porcelain ceramic candle jar, candle holder, candle container                                                                                                                                                                                                                             |
| Handle           | Hand made ceramc_candle holder                                                                                                                                                                                                                                                                    |
| Samples time     | <ol> <li>5 days if there is a form and size of the glass</li> <li>15 days, if you need a new shape and size glass</li> </ol>                                                                                                                                                                      |
| Packaging        | Normal packing, 4 pieces in inner box, 48 pieces in box                                                                                                                                                                                                                                           |
| Product Capacity | 500,000 ~ 1,000,000 pieces per month                                                                                                                                                                                                                                                              |
| Product Features | <ol> <li>Hand made <u>Votive candle holder</u> from high quality</li> <li>Suitable for use in hotel, house, wedding <u>ceramic candle holder</u> etc.</li> <li>Eco-friendly <u>candlestick</u>, unique shape <u>ceramic candle container</u>.</li> <li>Meet FDA test ;ASTM; CA 65 test</li> </ol> |
| Delivery time    | Within 35 days after the sample and in order confirmed                                                                                                                                                                                                                                            |
| Shipment         | By sea, by air, by express and the delivery agent acceptable                                                                                                                                                                                                                                      |