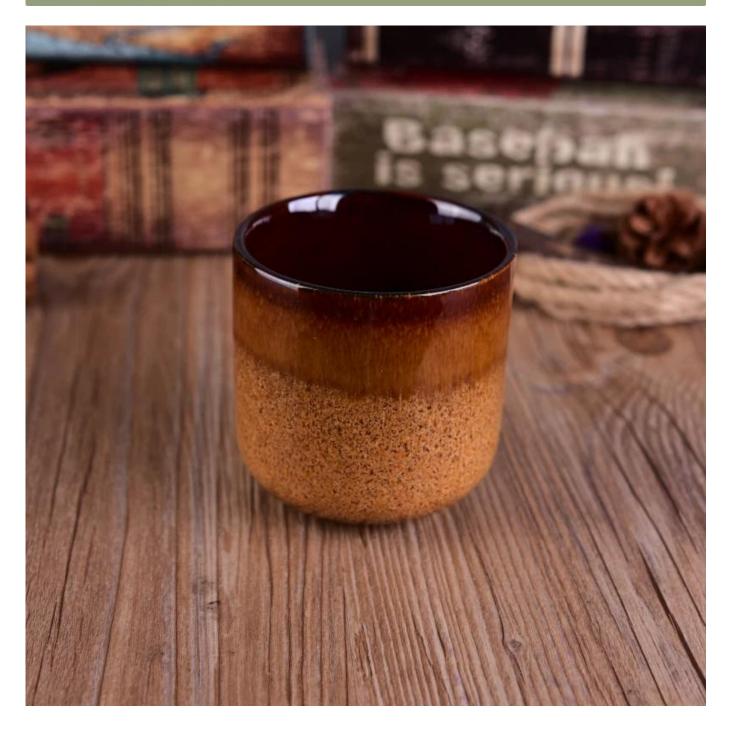

### transmutation glaze ceramic candle container

| S. Comos         | 20 march                                                                                                                                                                                                                                                                                          |
|------------------|---------------------------------------------------------------------------------------------------------------------------------------------------------------------------------------------------------------------------------------------------------------------------------------------------|
| Product          | Details                                                                                                                                                                                                                                                                                           |
| Item number.     | SGWQ17010626                                                                                                                                                                                                                                                                                      |
| Material         | Ceramic/porcelain ceramic candle jar, candle holder, candle container                                                                                                                                                                                                                             |
| Handle           | Hand made ceramc_candle holder                                                                                                                                                                                                                                                                    |
| Samples time     | <ol> <li>5 days if there is a form and size of the glass</li> <li>15 days, if you need a new shape and size glass</li> </ol>                                                                                                                                                                      |
| Packaging        | Normal packing, 4 pieces in inner box, 48 pieces in box                                                                                                                                                                                                                                           |
| Product Capacity | 500,000 ~ 1,000,000 pieces per month                                                                                                                                                                                                                                                              |
| Product Features | <ol> <li>Hand made <u>Votive candle holder</u> from high quality</li> <li>Suitable for use in hotel, house, wedding <u>ceramic candle holder</u> etc.</li> <li>Eco-friendly <u>candlestick</u>, unique shape <u>ceramic candle container</u>.</li> <li>Meet FDA test ;ASTM; CA 65 test</li> </ol> |
| Delivery time    | Within 35 days after the sample and in order confirmed                                                                                                                                                                                                                                            |
| Shipment         | By sea, by air, by express and the delivery agent acceptable                                                                                                                                                                                                                                      |

## More Product Pictures