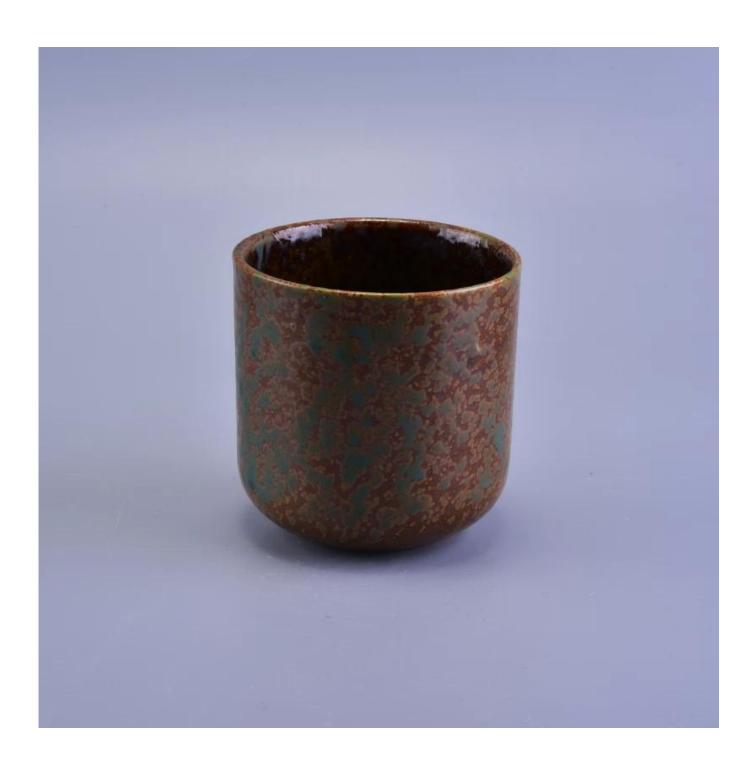

### transmutation glaze antique ceramic candle jars

| Item number.             | SGWQ17010628                                                                                                                                                                                  |
|--------------------------|-----------------------------------------------------------------------------------------------------------------------------------------------------------------------------------------------|
| Material                 | Ceramic                                                                                                                                                                                       |
| Craft                    | transmutation glaze antique ceramic candle jars                                                                                                                                               |
| Samples time             | <ol> <li>5 days if there is a form and size of the ceramic</li> <li>15 days, if you need a new shape and size ceramic</li> </ol>                                                              |
| Product Capacity         | 500,000 ~ 1,000,000 pieces per month                                                                                                                                                          |
| The Features of products | <ol> <li>Hand made transmutation glaze red ceramic candle jar</li> <li>Suitable for use in hotel, house, etc.</li> <li>This eco-friendly.</li> <li>Meet FDA test; ASTM; CA 65 test</li> </ol> |