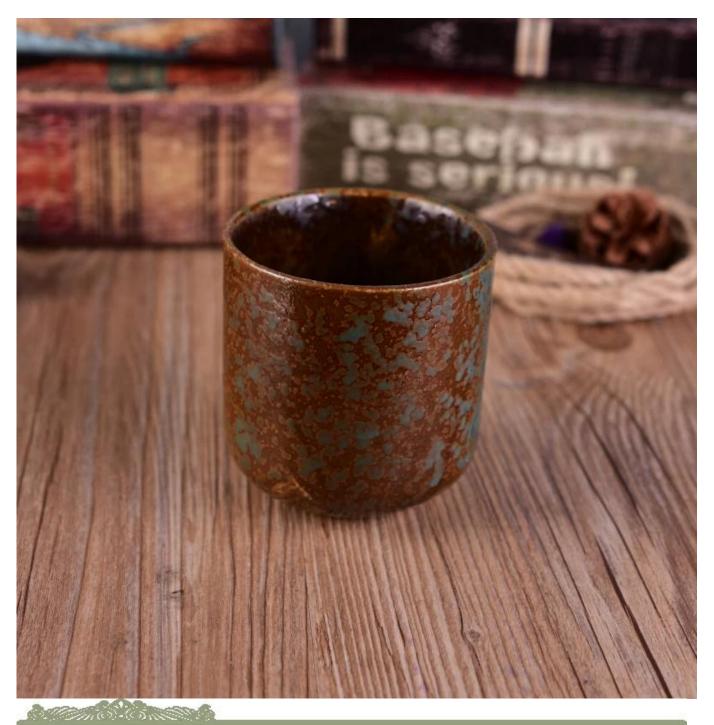

### transmutation glaze antique ceramic candle jars

| Item number.             | SGWQ17010628                                                                                                                                                                                  |
|--------------------------|-----------------------------------------------------------------------------------------------------------------------------------------------------------------------------------------------|
| Material                 | Ceramic                                                                                                                                                                                       |
| Craft                    | transmutation glaze antique ceramic candle jars                                                                                                                                               |
| Samples time             | <ol> <li>5 days if there is a form and size of the ceramic</li> <li>15 days, if you need a new shape and size ceramic</li> </ol>                                                              |
| Product Capacity         | 500,000 ~ 1,000,000 pieces per month                                                                                                                                                          |
| The Features of products | <ol> <li>Hand made transmutation glaze red ceramic candle jar</li> <li>Suitable for use in hotel, house, etc.</li> <li>This eco-friendly.</li> <li>Meet FDA test; ASTM; CA 65 test</li> </ol> |

#### **Usage of Product**

- 1. Ceramic canlde holders can be used in wedding decoration, home decoration, party,banquet ect,
- 2. This candle container is very great as a gorgeous centerpiece for an event
- 3. The pottery candle jars can decorate your indoors and outdoors with this delicated rose figure glass candle holder.
- 4. The ceramic candle vessel is wonderful gift as housewarmings and other events.