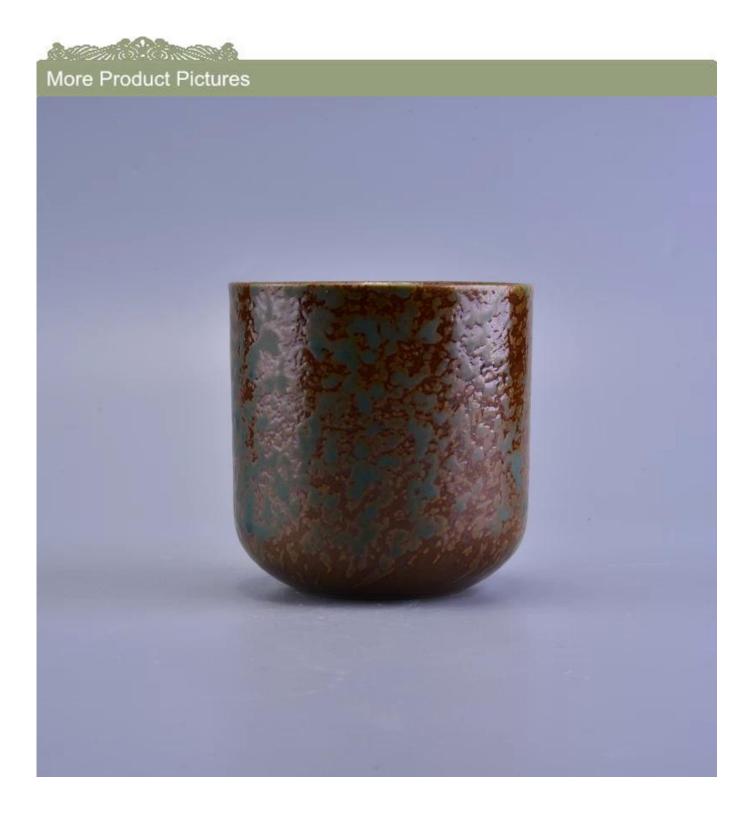

### transmutation glaze antique ceramic candle jars

| Item number.             | SGWQ17010628                                                                                                                                                                                  |
|--------------------------|-----------------------------------------------------------------------------------------------------------------------------------------------------------------------------------------------|
| Material                 | Ceramic                                                                                                                                                                                       |
| Craft                    | transmutation glaze antique ceramic candle jars                                                                                                                                               |
| Samples time             | <ol> <li>5 days if there is a form and size of the ceramic</li> <li>15 days, if you need a new shape and size ceramic</li> </ol>                                                              |
| Product Capacity         | 500,000 ~ 1,000,000 pieces per month                                                                                                                                                          |
| The Features of products | <ol> <li>Hand made transmutation glaze red ceramic candle jar</li> <li>Suitable for use in hotel, house, etc.</li> <li>This eco-friendly.</li> <li>Meet FDA test; ASTM; CA 65 test</li> </ol> |