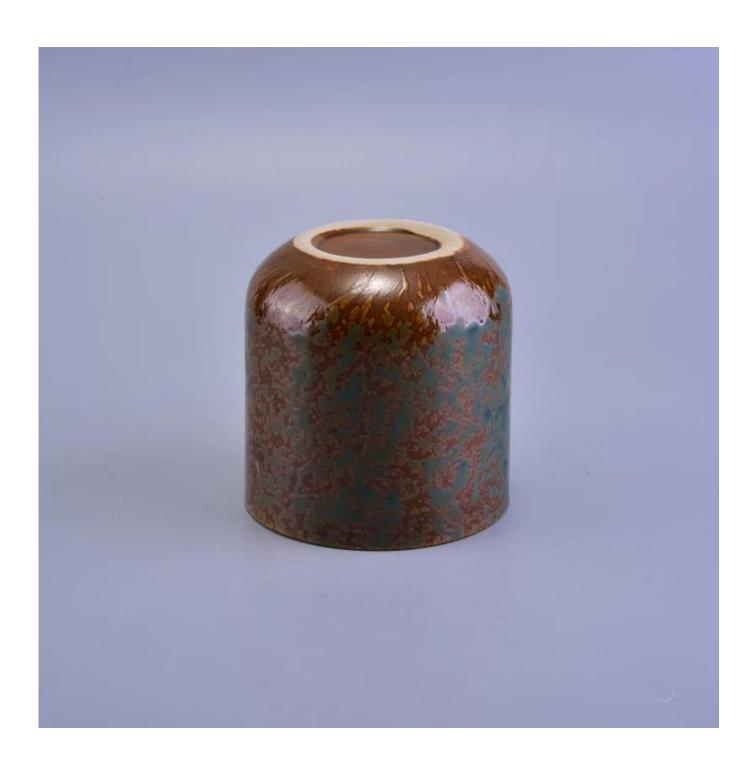

### transmutation glaze antique ceramic candle jars

| Item number.             | SGWQ17010628                                                                                                                                                                                  |
|--------------------------|-----------------------------------------------------------------------------------------------------------------------------------------------------------------------------------------------|
| Material                 | Ceramic                                                                                                                                                                                       |
| Craft                    | transmutation glaze antique ceramic candle jars                                                                                                                                               |
| Samples time             | <ol> <li>5 days if there is a form and size of the ceramic</li> <li>15 days, if you need a new shape and size ceramic</li> </ol>                                                              |
| Product Capacity         | 500,000 ~ 1,000,000 pieces per month                                                                                                                                                          |
| The Features of products | <ol> <li>Hand made transmutation glaze red ceramic candle jar</li> <li>Suitable for use in hotel, house, etc.</li> <li>This eco-friendly.</li> <li>Meet FDA test; ASTM; CA 65 test</li> </ol> |