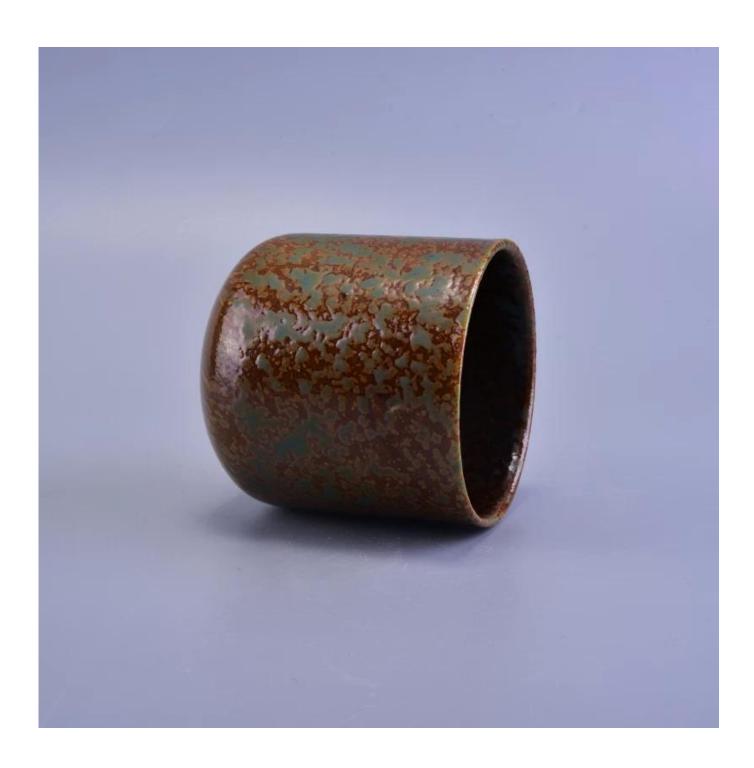

### transmutation glaze antique ceramic candle jars

| Item number.             | SGWQ17010628                                                                                                                                                                                  |
|--------------------------|-----------------------------------------------------------------------------------------------------------------------------------------------------------------------------------------------|
| Material                 | Ceramic                                                                                                                                                                                       |
| Craft                    | transmutation glaze antique ceramic candle jars                                                                                                                                               |
| Samples time             | <ol> <li>5 days if there is a form and size of the ceramic</li> <li>15 days, if you need a new shape and size ceramic</li> </ol>                                                              |
| Product Capacity         | 500,000 ~ 1,000,000 pieces per month                                                                                                                                                          |
| The Features of products | <ol> <li>Hand made transmutation glaze red ceramic candle jar</li> <li>Suitable for use in hotel, house, etc.</li> <li>This eco-friendly.</li> <li>Meet FDA test; ASTM; CA 65 test</li> </ol> |