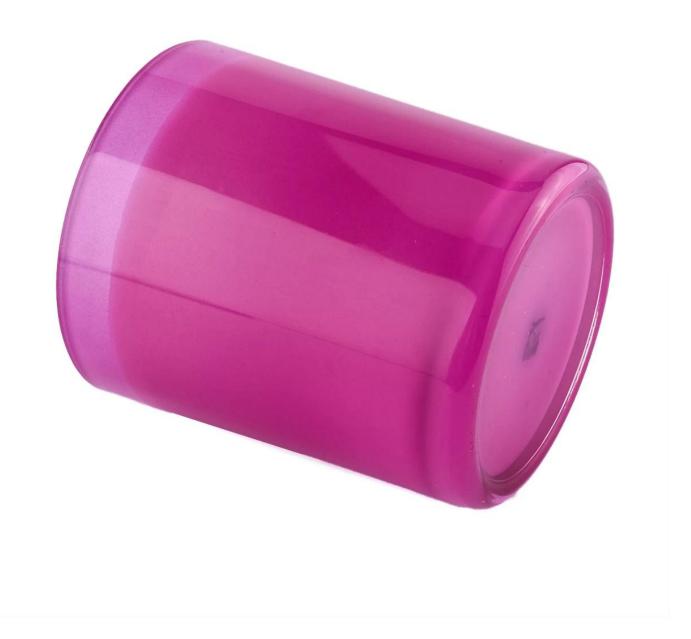

## translucent luxury ombre pink candle jar

| Sale Asta        | Nessa A                                                                    |
|------------------|----------------------------------------------------------------------------|
| Product Details  |                                                                            |
| Item No.         | SG88100                                                                    |
| Material         | High white glass material                                                  |
| Process          | machine made                                                               |
| Samples time     | 1. 5 days if at exist shaped and size of glass                             |
|                  | 2. 15 days if need new shape or size of glass                              |
| Packing          | Normal packing,4 pcs into inner box, 48 pcs per carton                     |
| Product Capacity | 500,000~1,000,000 pcs per month                                            |
| Delivery time    | Within 35 days after the sample and order confirmed                        |
| Payment terms    | 30% deposit by T/T in advance and the balance against the copy of B/L      |
| Shipment         | By sea, by air, by Express and your shipping agent is acceptable           |
| Product Features | 1. Machine made <b>votive glass candles jar</b> with high quality          |
|                  | 2. Suitable for used in hotel, home, etc.                                  |
|                  | 3. It is eco-friendly                                                      |
|                  | 4. Meet ASMT test                                                          |
| For your choices | 1. Different designs and sizes for choice                                  |
|                  | 2 .Any color painted, frost, electroplate, pattern laser carver processing |
|                  | 3. Special package like shrink wrap, color gift box, white gift box etc.   |
|                  | 4. We have exclusive workers for quality control                           |
|                  | 5. We have professional workshop and warehouse to ensure the delivery time |
|                  |                                                                            |