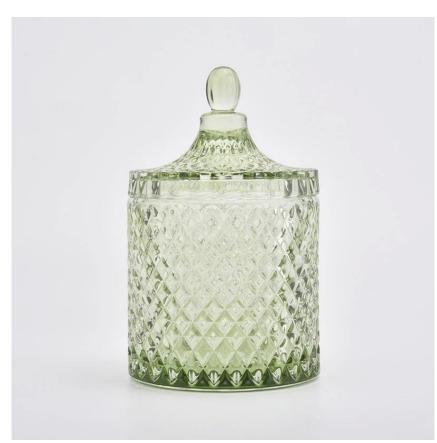

#### translucent green large Geo cut glass candle jar with lid

Luxury electroplating glass candle jar for home decorations and hotel decorations.

Sunny Glassware not only makes OEM/ODM orders, but also helps many brands start with product concepts.

# Flexible size design can quickly expand your market

Body[]

Top dia: 105mm Bottom dia: 105mm Height: 100mm Weight: 590g Capacity: 567ml

Lid:

Dia: 105mm Height: 75mm Weight: 215g

We turn your ideas into creative fragrance products and sell them in the local market.