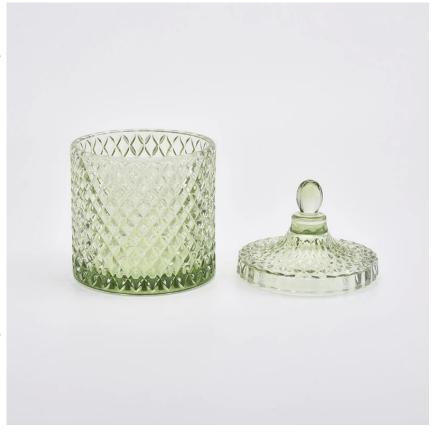

#### translucent green large Geo cut glass candle jar with lid

Luxury electroplating glass candle jar for home decorations and hotel decorations.

Sunny Glassware not only makes OEM/ODM orders, but also helps many brands start with product concepts.

# Flexible size design can quickly expand your market

Body[]

Top dia: 105mm Bottom dia: 105mm Height: 100mm Weight: 590g Capacity: 567ml

Lid:

Dia: 105mm Height: 75mm Weight: 215g

We turn your ideas into creative fragrance products and sell them in the local market.