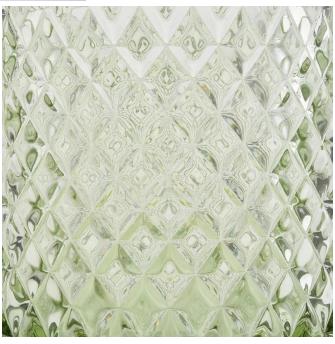

#### translucent green large Geo cut glass candle jar with lid

Luxury electroplating glass candle jar for home decorations and hotel decorations.

Sunny Glassware not only makes OEM/ODM orders, but also helps many brands start with product concepts.

#### For you to choose

- 1. A variety of designs and sizes to choose from.
- 2. Any color painting, cutting, plating, laser model processing tool.
- 3. Special packaging for shrink film, color gift box, white gift box, etc.
- 4. We have quality control commissioners.
- 5. We have professional workshops and warehouses to ensure delivery time.