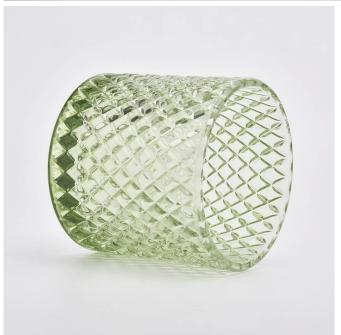

#### translucent green large Geo cut glass candle jar with lid

Luxury electroplating glass candle jar for home decorations and hotel decorations.

Sunny Glassware not only makes OEM/ODM orders, but also helps many brands start with product concepts.

# Flexible size design can quickly expand your market

Body[]

Top dia: 105mm Bottom dia: 105mm Height: 100mm Weight: 590g Capacity: 567ml

Lid:

Dia: 105mm Height: 75mm Weight: 215g

We turn your ideas into creative fragrance products and sell them in the local market.