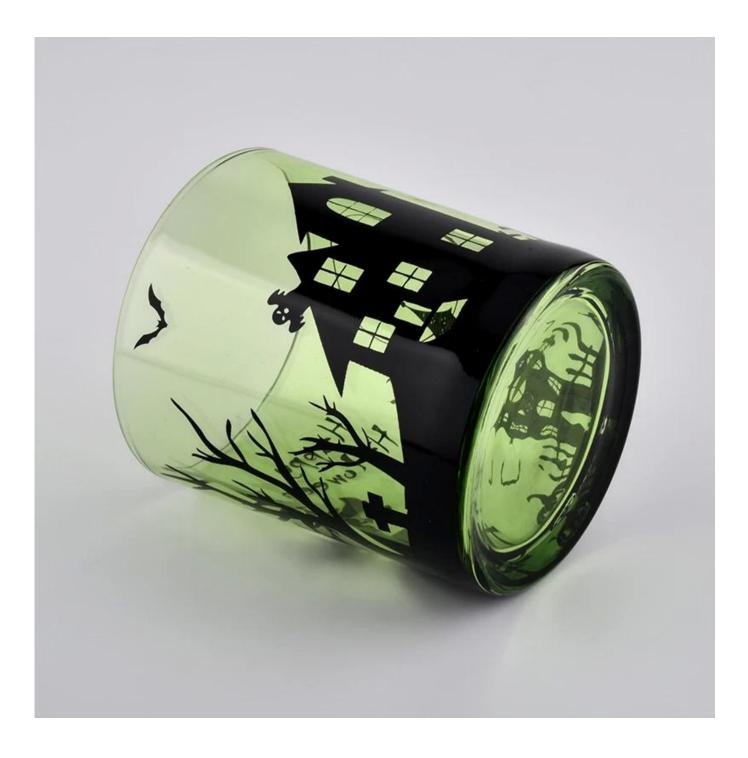

translucent glass candle containers with horrible Hallow picture

 Sunny Group has offered glassware for 26 years with all kinds of products being exported to more than 30 countries and regions.

2) Focusing on luxury fragrance products in the latest 10 years, Sunny Glassware is the supplier of 80% fragrance brands in the United States.

3) Sunny adapts extra six steps for inspection of shipments. No (major) quality complaints on products produced for nine consecutive years.

Product Details

| Item number. | SGJD20051306                                  |
|--------------|-----------------------------------------------|
| Material     | glass                                         |
| craft        | frosted glass candle jar with screen printing |