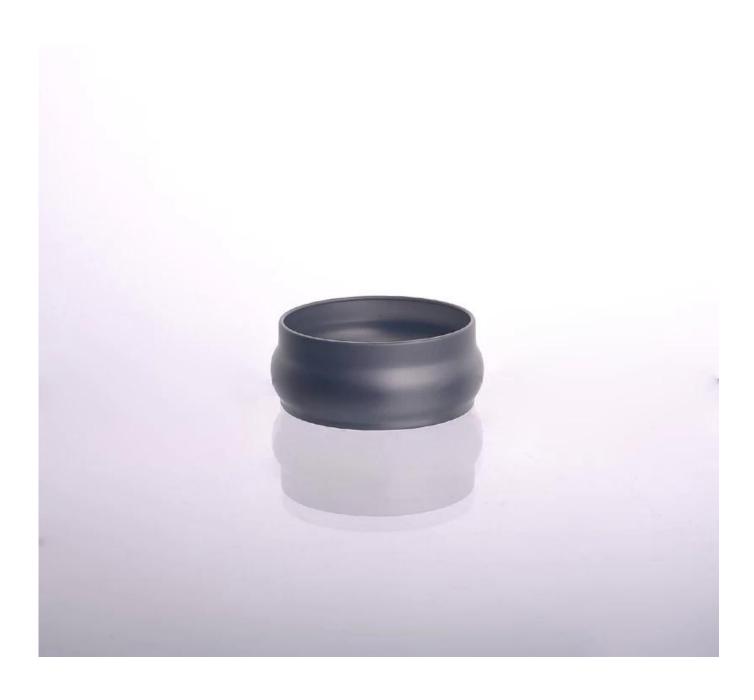

| Product Detail | S Every day is sunny day |
|----------------|--------------------------|

|                  | A CI O I D C I CI I I C                                                                                                                                                                                                                                                                                                                                     |
|------------------|-------------------------------------------------------------------------------------------------------------------------------------------------------------------------------------------------------------------------------------------------------------------------------------------------------------------------------------------------------------|
| Item No.         | SGLF15020602                                                                                                                                                                                                                                                                                                                                                |
| Material         | Tinplate                                                                                                                                                                                                                                                                                                                                                    |
| Process          | Machine Made                                                                                                                                                                                                                                                                                                                                                |
| Samples time     | 15 days after Art work and payment receipt                                                                                                                                                                                                                                                                                                                  |
| Packing          | Normal packing,1pc per polybag,96pcs per carton                                                                                                                                                                                                                                                                                                             |
| Product Capacity | 500,000~1,000,000 pcs per month                                                                                                                                                                                                                                                                                                                             |
| Delivery time    | 45 days after the sample and order confirmed                                                                                                                                                                                                                                                                                                                |
| Payment terms    | 30% deposit by T/T in advance and the balance against the copy of B/L                                                                                                                                                                                                                                                                                       |
| Shipment         | By sea, by air, by Express and your shipping agent is acceptable                                                                                                                                                                                                                                                                                            |
| Product Features | <ol> <li>Machine made <u>tinplate candle holder</u> with high quality</li> <li>Suitable for used in hotel, home, etc.</li> <li>It is eco-friendly</li> <li>Meet FDA , CA 65 test</li> </ol>                                                                                                                                                                 |
| For your choices | <ol> <li>Different designs and sizes for choice</li> <li>Any color painted, electroplate, pattern laser carver processing</li> <li>Special package like shrink wrap, color gift box, white gift box etc.</li> <li>We have exclusive workers for quality control</li> <li>We have professional workshop and warehouse to ensure the delivery time</li> </ol> |