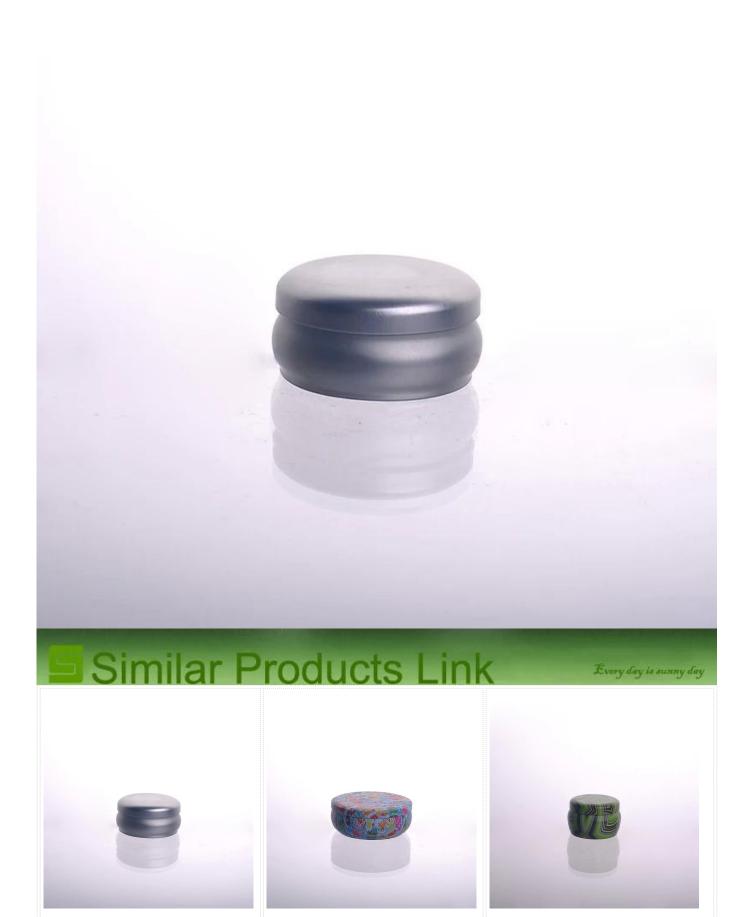

|
| Product Features | <ol> <li>Machine made <u>tinplate candle holder</u> with high quality</li> <li>Suitable for used in hotel, home, etc.</li> <li>It is eco-friendly</li> <li>Meet FDA , CA 65 test</li> </ol>                                                                                                                                                                 |
| For your choices | <ol> <li>Different designs and sizes for choice</li> <li>Any color painted, electroplate, pattern laser carver processing</li> <li>Special package like shrink wrap, color gift box, white gift box etc.</li> <li>We have exclusive workers for quality control</li> <li>We have professional workshop and warehouse to ensure the delivery time</li> </ol> |

## More Product Pictures

Every day is sunny day





## Our Company & Sample Room Every day is sunny day









## Method of application:

- 1. Using it under guide of the adult
- 2. Washing it with clean or boiling water before usage
- 3. No touching the rim of glass cup, try to take the bottom or the handle of it

## **Cautions:**

- 1. Beer, red wine, white wine, beverage or hot water not be too full
- 2. To avoid to hurt your children's hand , please put it in the place where they can't reach

- 3. Avoid dropping ,Collision and strong impact
- 4. Not available for microwave oven
- 5. To prevent it from cracking, do not put it over open fire directly

For more <u>candle holder</u> or any glassware,

please visit our website: http://www.okcandle.com/

Or here may help you know more about us: FAQ