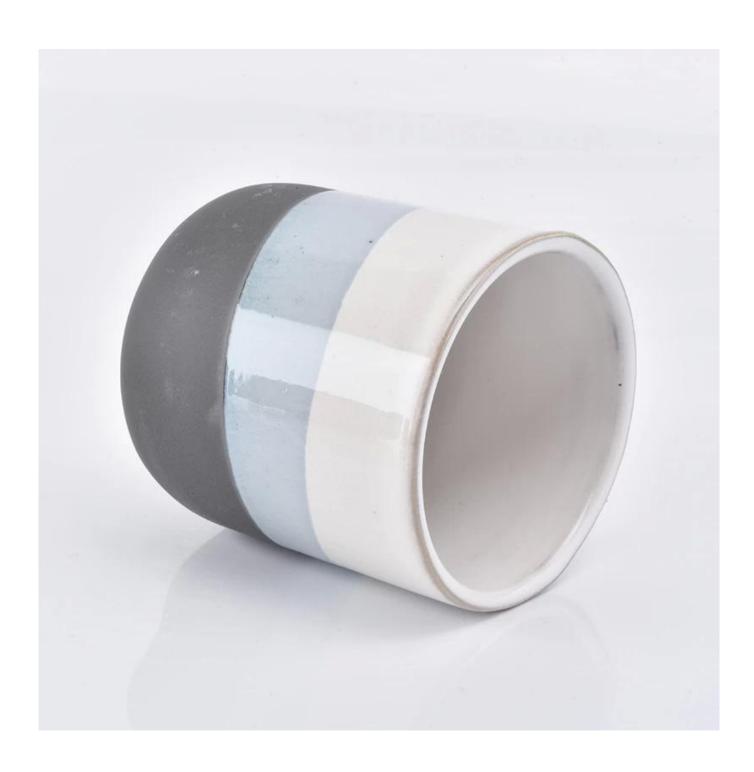

## three-color round ceramic jar 420 ml

| Item number.     | SGYC19012201                                                                                                                                                                              |
|------------------|-------------------------------------------------------------------------------------------------------------------------------------------------------------------------------------------|
| Material         | Ceramic                                                                                                                                                                                   |
| Craft            | ceramic candle jar                                                                                                                                                                        |
| Samples time     | 1. 5 days if there is a exist and size of the ceramic                                                                                                                                     |
|                  | 2. 15 days, if you need a new shape and size ceramic                                                                                                                                      |
| Product Capacity | 500,000 ~ 1,000,000 pieces per month                                                                                                                                                      |
| The Features of  | <ol> <li>Hand made ceramic candle jar</li> <li>Suitable for use in hotel, house, etc.</li> <li>This eco-friendly.</li> </ol>                                                              |
| products         | 4. Meet FDA test; ASTM; CA 65 test                                                                                                                                                        |
| Delivery time    | <ol> <li>Within 35 days after the sample and in order confirmed.</li> <li>Within 10 days if we have goods in stock</li> </ol>                                                             |
| Payment Terms    | 1. 30% deposit by T / T in advance, the balance after showing the copy of B / L 2. L/C, Escrow, T/T and Western Union can be acceptable, but different countries different payment terms. |
| Shiping way      | By sea, by air, by express and the delivery agent acceptable as your requirement.                                                                                                         |