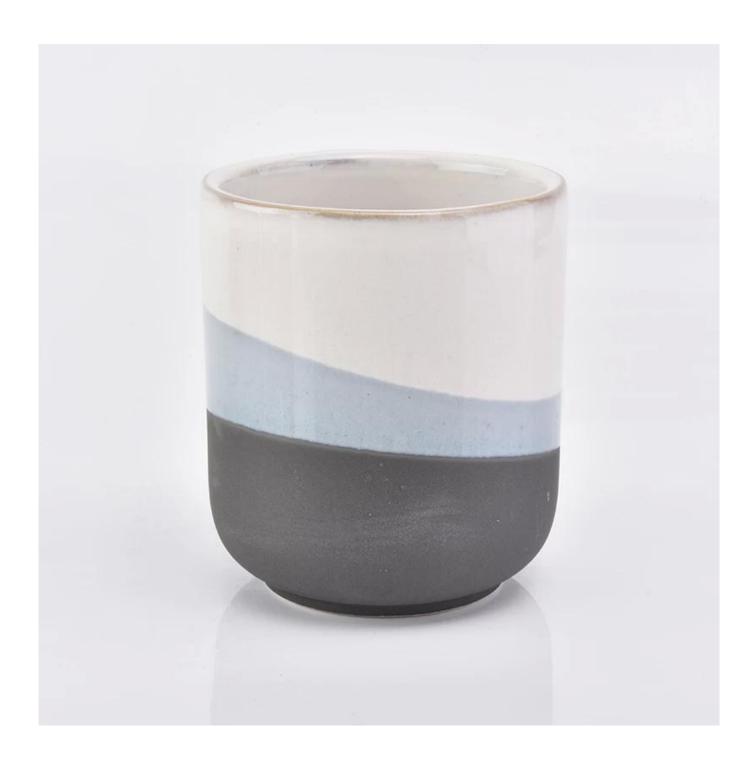

## three-color round ceramic jar 420 ml

| Item number.     | SGYC19012201                                                                                                                                                                              |
|------------------|-------------------------------------------------------------------------------------------------------------------------------------------------------------------------------------------|
| Material         | Ceramic                                                                                                                                                                                   |
| Craft            | ceramic candle jar                                                                                                                                                                        |
| Samples time     | 1. 5 days if there is a exist and size of the ceramic                                                                                                                                     |
|                  | 2. 15 days, if you need a new shape and size ceramic                                                                                                                                      |
| Product Capacity | 500,000 ~ 1,000,000 pieces per month                                                                                                                                                      |
| The Features of  | <ol> <li>Hand made ceramic candle jar</li> <li>Suitable for use in hotel, house, etc.</li> <li>This eco-friendly.</li> </ol>                                                              |
| products         | 4. Meet FDA test; ASTM; CA 65 test                                                                                                                                                        |
| Delivery time    | <ol> <li>Within 35 days after the sample and in order confirmed.</li> <li>Within 10 days if we have goods in stock</li> </ol>                                                             |
| Payment Terms    | 1. 30% deposit by T / T in advance, the balance after showing the copy of B / L 2. L/C, Escrow, T/T and Western Union can be acceptable, but different countries different payment terms. |
| Shiping way      | By sea, by air, by express and the delivery agent acceptable as your requirement.                                                                                                         |