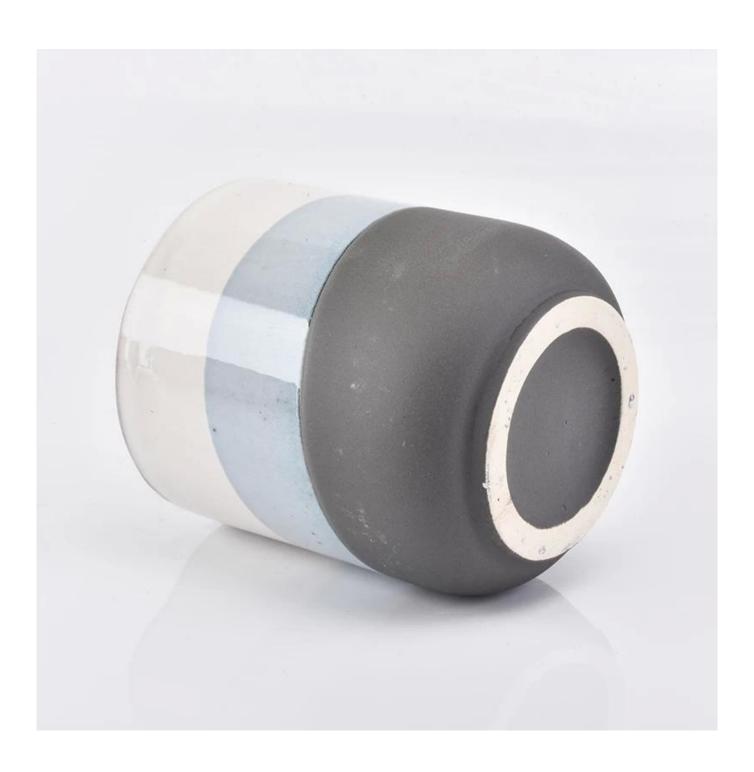

## three-color round ceramic jar 420 ml

| Item number.     | SGYC19012201                                                                                                                                                                              |
|------------------|-------------------------------------------------------------------------------------------------------------------------------------------------------------------------------------------|
| Material         | Ceramic                                                                                                                                                                                   |
| Craft            | ceramic candle jar                                                                                                                                                                        |
| Samples time     | 1. 5 days if there is a exist and size of the ceramic                                                                                                                                     |
|                  | 2. 15 days, if you need a new shape and size ceramic                                                                                                                                      |
| Product Capacity | 500,000 ~ 1,000,000 pieces per month                                                                                                                                                      |
| The Features of  | <ol> <li>Hand made ceramic candle jar</li> <li>Suitable for use in hotel, house, etc.</li> <li>This eco-friendly.</li> </ol>                                                              |
| products         | 4. Meet FDA test; ASTM; CA 65 test                                                                                                                                                        |
| Delivery time    | <ol> <li>Within 35 days after the sample and in order confirmed.</li> <li>Within 10 days if we have goods in stock</li> </ol>                                                             |
| Payment Terms    | 1. 30% deposit by T / T in advance, the balance after showing the copy of B / L 2. L/C, Escrow, T/T and Western Union can be acceptable, but different countries different payment terms. |
| Shiping way      | By sea, by air, by express and the delivery agent acceptable as your requirement.                                                                                                         |