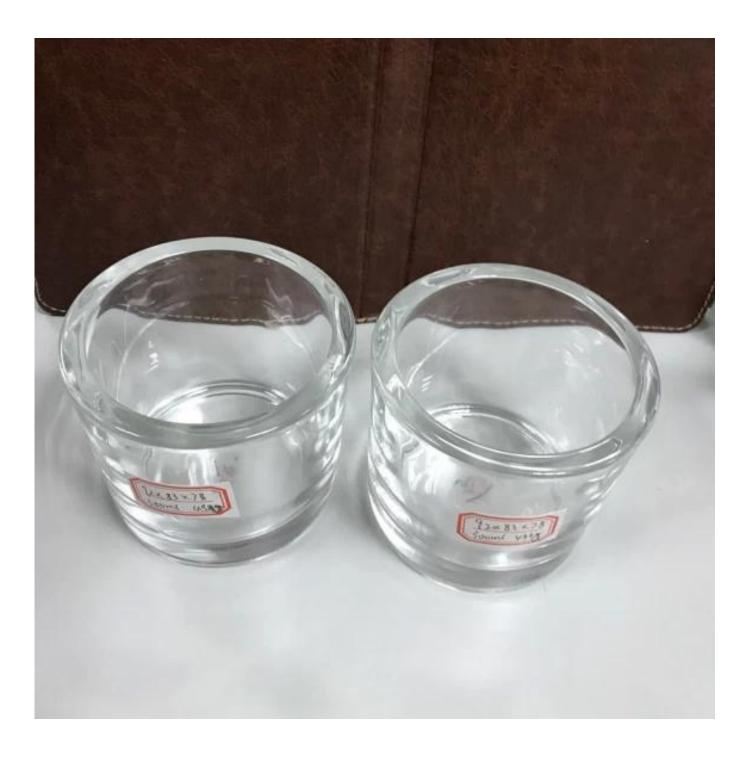

### glass candle holder with shaded print for wholesale

Product Details

| Item number.            | SG9897                                                                       |
|-------------------------|------------------------------------------------------------------------------|
| Material                | high white glass                                                             |
| craft                   | pressed glass candle holder                                                  |
| Sampling time           | 1. 5 days in the presence of shape and size of the glass                     |
|                         | 2. 15 days, if you need new shapes and sizes of glass                        |
| package                 | The usual package, 4 pieces in the inner box, box of 48 pieces               |
| Product capacity        | 500,000 ~ 1,000,000 pieces per month                                         |
| Delivery time           | Within 35 days after sampling and the order confirmed                        |
| Payment terms           | 30% deposit by T / T in advance and balance against copy of B / L            |
| Delivery                | By sea, by air, by express courier and acceptable shipping                   |
|                         | 1. High quality home decor glass candle jar                                  |
| product characteristics | 2. Suitable for use in hotels, at home, etc.                                 |
|                         | 3. Meet the ASTM test                                                        |
|                         |                                                                              |
|                         | 1. Various designs and sizes for selection                                   |
|                         | 2 Any color painted, cold, plating, Laser Cutter model                       |
| For your choice         | 3. Special package such as shrink film, color gift box, white gift box, etc. |
|                         | 4. We are the exclusive employee of quality control                          |
|                         | 5. We have a professional workshop and warehouse to guarantee delivery times |
|                         |                                                                              |