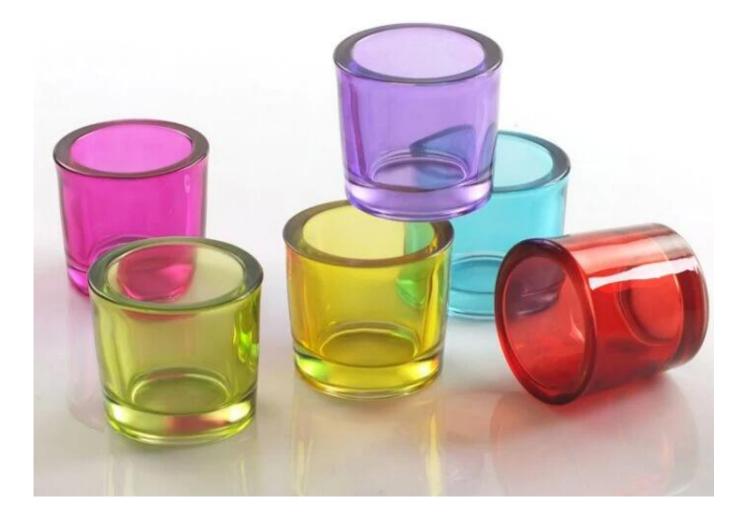

### glass candle holder with shaded print for wholesale

Product Details

| Item number.            | SG9897                                                                       |
|-------------------------|------------------------------------------------------------------------------|
| Material                | high white glass                                                             |
| craft                   | pressed glass candle holder                                                  |
| Sampling time           | 1. 5 days in the presence of shape and size of the glass                     |
|                         | 2. 15 days, if you need new shapes and sizes of glass                        |
| package                 | The usual package, 4 pieces in the inner box, box of 48 pieces               |
| Product capacity        | 500,000 ~ 1,000,000 pieces per month                                         |
| Delivery time           | Within 35 days after sampling and the order confirmed                        |
| Payment terms           | 30% deposit by T / T in advance and balance against copy of B / L            |
| Delivery                | By sea, by air, by express courier and acceptable shipping                   |
|                         | 1. High quality home decor glass candle jar                                  |
| product characteristics | 2. Suitable for use in hotels, at home, etc.                                 |
|                         | 3. Meet the ASTM test                                                        |
|                         |                                                                              |
|                         | 1. Various designs and sizes for selection                                   |
|                         | 2 Any color painted, cold, plating, Laser Cutter model                       |
| For your choice         | 3. Special package such as shrink film, color gift box, white gift box, etc. |
|                         | 4. We are the exclusive employee of quality control                          |
|                         | 5. We have a professional workshop and warehouse to guarantee delivery times |
|                         |                                                                              |