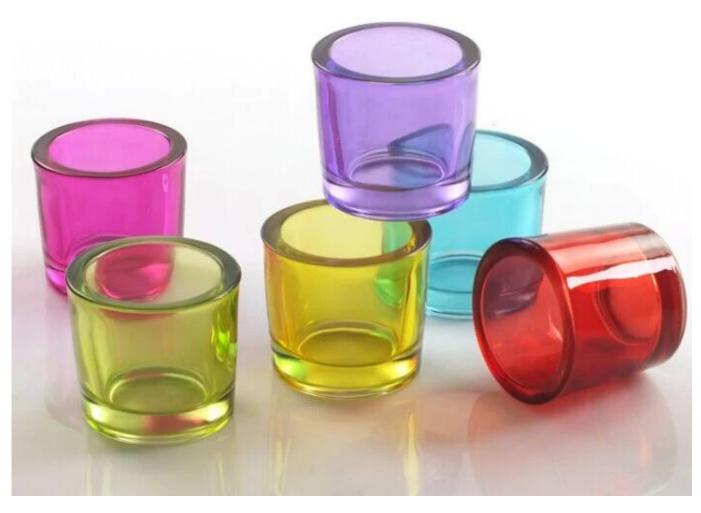

#### glass candle holder with shaded print for wholesale

| Item number.            | SG8570                                                                       |  |  |
|-------------------------|------------------------------------------------------------------------------|--|--|
| Material                | high white glass                                                             |  |  |
| craft                   | pressed glass candle holder                                                  |  |  |
| Sampling time           | 1. 5 days in the presence of shape and size of the glass                     |  |  |
|                         | 2. 15 days, if you need new shapes and sizes of glass                        |  |  |
| Packaging               | The usual package, 4 pieces in the inner box, box of 48 pieces               |  |  |
| Product capacity        | 500,000 ~ 1,000,000 pieces per month                                         |  |  |
| Delivery time           | Within 35 days after sampling and the order confirmed                        |  |  |
| Payment terms           | 30% deposit by T / T in advance and balance against copy of B / L            |  |  |
| Delivery                | By sea, by air, by express courier and acceptable shipping                   |  |  |
|                         | 1. Glass candle jar of home decorations from high quality                    |  |  |
| product characteristics | 2. Suitable for use in hotels, at home, etc.                                 |  |  |
|                         | 3. Meet the ASTM test                                                        |  |  |
|                         |                                                                              |  |  |
|                         | 1. Various designs and sizes for selection                                   |  |  |
|                         | 2 Any color painted, cold, plating, laser model Milling cutter               |  |  |
| For your choice         | 3. Special package such as shrink film, color gift box, white gift box, etc. |  |  |
|                         | 4. We are the exclusive employee of quality control                          |  |  |
|                         | 5. We have a professional workshop and warehouse to guarantee delivery times |  |  |