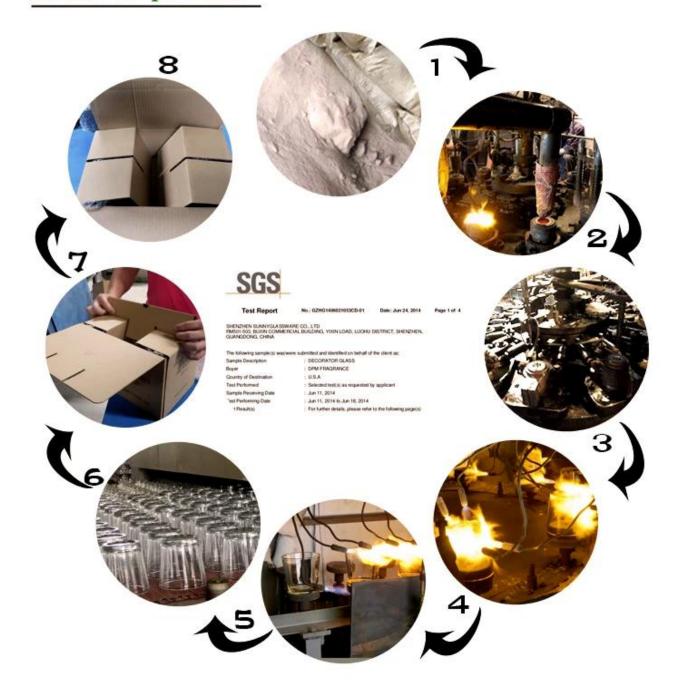

<li>Suitable for used in hotel, home, etc.</li> <li>It is eco-friendly</li> <li>Meet FDA test &amp; CA 65 test</li> </ol>                                                                                                                                                                    |
| For your choices | <ol> <li>Different designs and sizes for choice</li> <li>Any color painted, frost, electroplate, pattern laser carver processing</li> <li>Special package like shrink wrap, color gift box, white gift box etc.</li> <li>We have exclusive workers for quality control</li> <li>We have professional workshop and warehouse to ensure the delivery time</li> </ol> |



Every day is sunny day

















11 oz highball glass

highball glass cup

highball glass drinking cup

## Machine pressed















Factory Show

Every day is sunny day







## Method of application:

- 1. Using it under guide of the adult
- 2. Washing it with clean or boiling water before usage
- 3. No touching the rim of glass cup, try to take the bottom or the handle of it

## **Cautions:**

- 1. Beer, red wine, white wine, beverage or hot water not be too full
- 2. To avoid to hurt your children's hand , please put it in the place where they can't reach

- 3. Avoid dropping ,Collision and strong impact
- 4. Not available for microwave oven
- 5. To prevent it from cracking, do not put it over open fire directly

For more <u>drinking glass</u> or any glassware,

please visit our website: <a href="http://www.okcandle.com/">http://www.okcandle.com/</a>
Or here may help you know more about us: FAQ