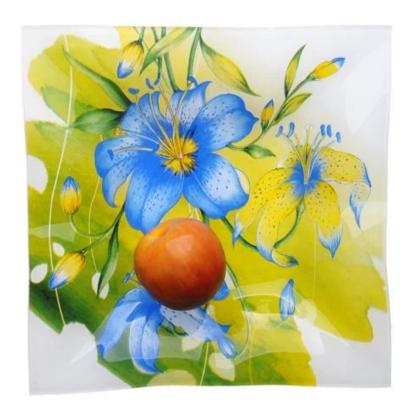

|
|                  | 4. Competitive price and quality                                         |
|                  | 5. meet FDA test and food grade                                          |
|                  | 1. Any logo printing on the glass body.                                  |
| For your choices | 2.Any color painted ,frost, electro plate, pattern laser carver for the  |
|                  | finish;                                                                  |
|                  | 3. Special package like shrink wrap, color gift box, white gift box etc: |
|                  | 4. Open new mould for the glass, wood, plastic or metal as you like      |
|                  | 5. Different size and shapes meet your needs.                            |

## **Product Show:**



## **Company Show:**



## **Factory show:**



**Related product:** 







For more machine made glass plate or any glassware

please visit our website:  $\underline{\text{http://www.okcandle.com/}}$ 

Or contact us:

Michelle Lai,

 $Tel \square + 86 755 25643425$ 

Skype:sunnyglassware30

Email:sales30@sunnyglassware.com