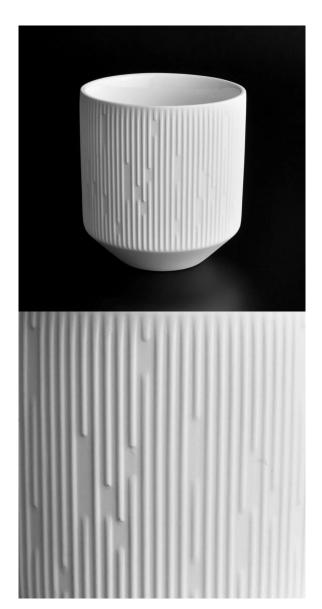

## taper bottom ceramic candle vessel with stripe pattern

Sunny Glassware not only produces OEM / ODM orders, but also helps many brands start from the product concept.

Why choose sunshine?

# Flexible size design can be expanded quickly Your market

Top DIA.: 92mm

Bottom diameter:48mm

Height: 102mm. Capacity: 446ml. Weight: 340g

We translate your ideas into creative spices products, we sell yourself in the local market.