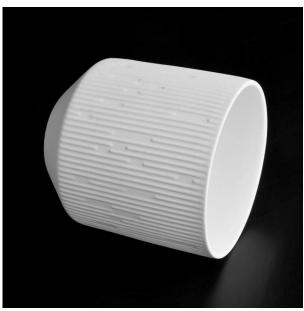

## taper bottom ceramic candle vessel with stripe pattern

Sunny Glassware not only produces OEM / ODM orders, but also helps many brands start from the product concept.

Why choose sunshine?

# Flexible size design can be expanded quickly Your market

Top DIA.: 92mm

Bottom diameter:48mm

Height: 102mm. Capacity: 446ml. Weight: 340g

We translate your ideas into creative spices products, we sell yourself in the local market.