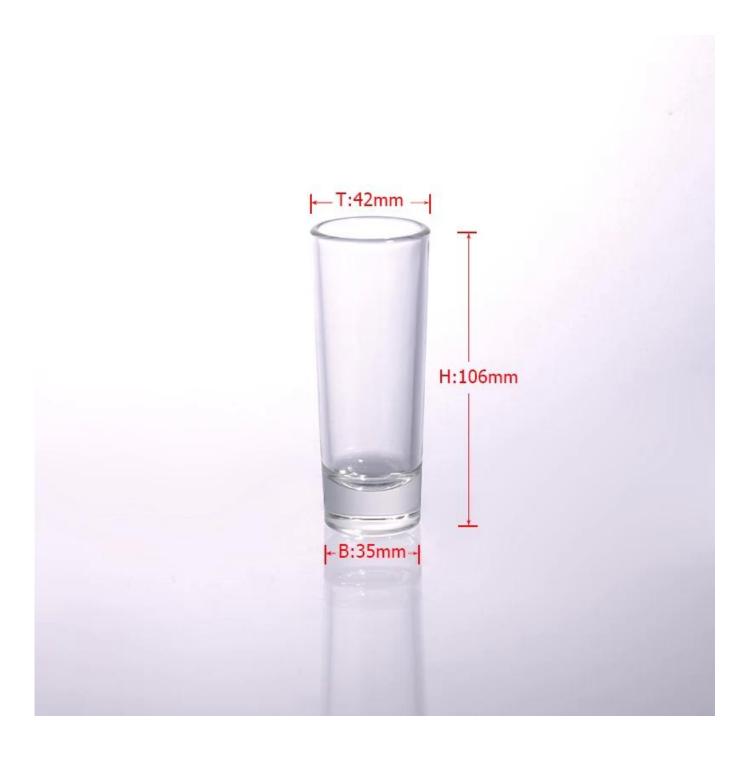

| 5 Prod                             | duct Details Every day is a                                                | unny day |
|------------------------------------|----------------------------------------------------------------------------|----------|
| Item No.                           | SGXC2904                                                                   |          |
| Material                           | High white glass                                                           |          |
| Process                            | Machine pressed                                                            |          |
| Samples time                       | 1. 5 days if at exist shaped and size of glass                             |          |
|                                    | 2. 15 days if need new shape or size of glass                              |          |
| Packing                            | Normal packing,144 pcs per carton                                          |          |
| Product Capacity                   | 500,000~1,000,000 pcs per month                                            |          |
| Delivery time                      | Within 35 days after the sample and order confirmed                        |          |
| Payment terms                      | 30% deposit by T/T in advance and the balance against the copy of B/L      |          |
| Shipment                           | By sea, by air, by Express and your shipping agent is acceptable           |          |
|                                    | 1. Machine pressed custom shot glass with high quality                     |          |
| Product Features  For your choices | 2. Suitable for used in hotel, home, etc.                                  |          |
|                                    | 3. It is eco-friendly                                                      |          |
|                                    | 4. Meet FDA test & CA 65 test                                              |          |
|                                    | 1. Different designs and sizes for choice                                  |          |
|                                    | 2 .Any color painted, frost, electroplate, pattern laser carver processing |          |
|                                    | 3. Special package like shrink wrap, color gift box, white gift box etc.   |          |
|                                    | 4. We have exclusive workers for quality control                           |          |
|                                    | 5. We have professional workshop and warehouse to ensure the delivery time |          |