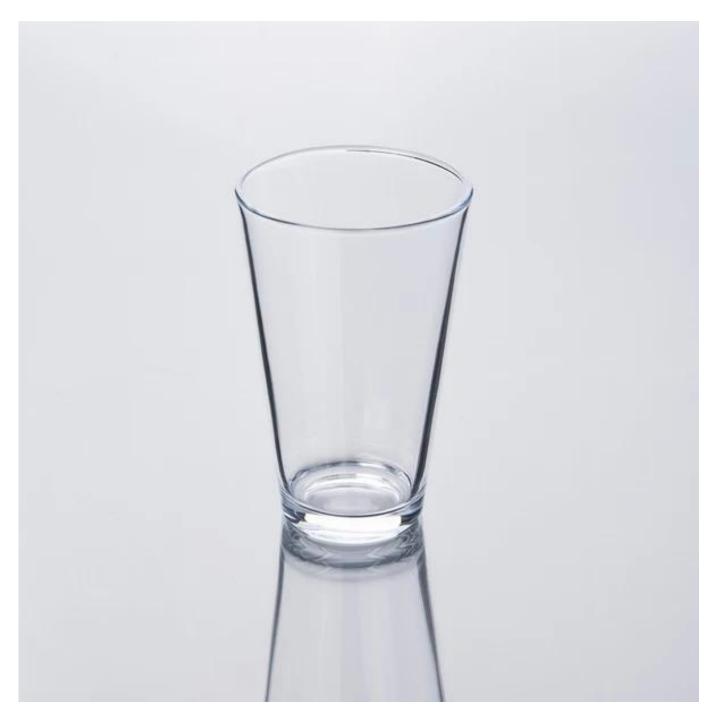

|
|                  | 1. Machine blown clear glass tumbler                                     |
| Product Features | 2. Perfect for hotel/bar/restaurant/party drinking use                   |
|                  | 3. Lead free glass                                                       |
|                  | 4. Dishwasher safe                                                       |
|                  | 1. Special package like shrink wrap, color gift box, white gift box etc: |
| For your choices | 2. Open new mould for the glass, wood, plastic or metal as you like      |
|                  | 3. Different size and shapes meet your needs.                            |
|                  | 4. DIY logo                                                              |

## **Product Photo:**



## **Related Products:**



**Company Show:** 



**Factory Show:** 



For more <u>highball glass</u> or any glassware please visit our website: <u>http://www.okcandle.com/</u> Or here may help you know more about us[]FAQ