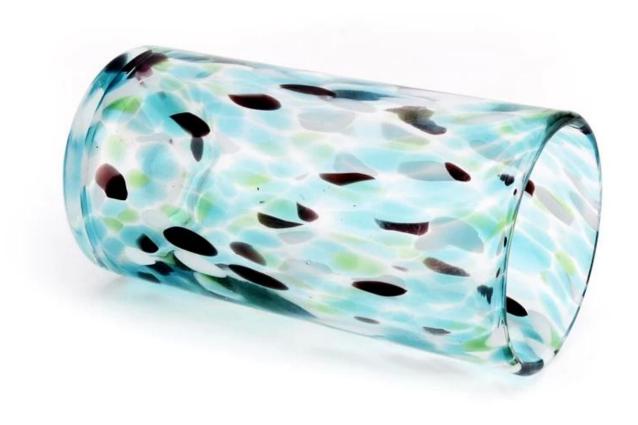

## Tall glass vessel for candle 400ml glass jar with home decoration

Sunny Glasswares not only places  $\operatorname{OEM}$  /  $\operatorname{ODM}$  orders, but also helps many brands to start with product concepts.

| Measure           | Item:SGHT22101807 Top dia: 71mm Bottom dia:71mm Height:142mm Weight: 330g Capacity: 390ml |
|-------------------|-------------------------------------------------------------------------------------------|
| Packing           | Normal packing, Individual gift box, PVC box, window box, color box, white box, etc       |
|                   | Within 35 days after the sample and order confirmed                                       |
| Payment term      | 30% deposit by T/T in advance and the balance against the copy of B/L                     |
| Shipment          | By sea,by air,by Express and your shipping agent is acceptable                            |
| Usage<br>Occasion | Home decor,Wedding Decoration,Wedding Favors,Decoration enhancement                       |