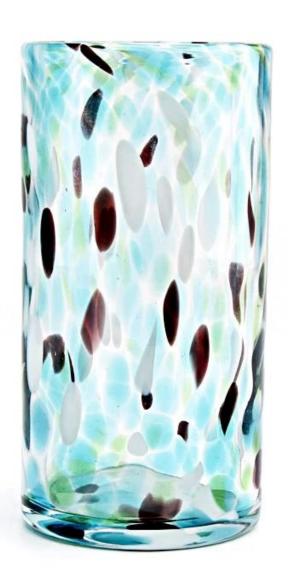

## Tall glass vessel for candle 400ml glass jar with home decoration

Sunny Glasswares not only places  $\operatorname{OEM}$  /  $\operatorname{ODM}$  orders, but also helps many brands to start with product concepts.

| Measure           | Item:SGHT22101807 Top dia: 71mm Bottom dia:71mm Height:142mm Weight: 330g Capacity: 390ml |
|-------------------|-------------------------------------------------------------------------------------------|
| Packing           | Normal packing, Individual gift box, PVC box, window box, color box, white box, etc       |
|                   | Within 35 days after the sample and order confirmed                                       |
| Payment term      | 30% deposit by T/T in advance and the balance against the copy of B/L                     |
| Shipment          | By sea,by air,by Express and your shipping agent is acceptable                            |
| Usage<br>Occasion | Home decor,Wedding Decoration,Wedding Favors,Decoration enhancement                       |