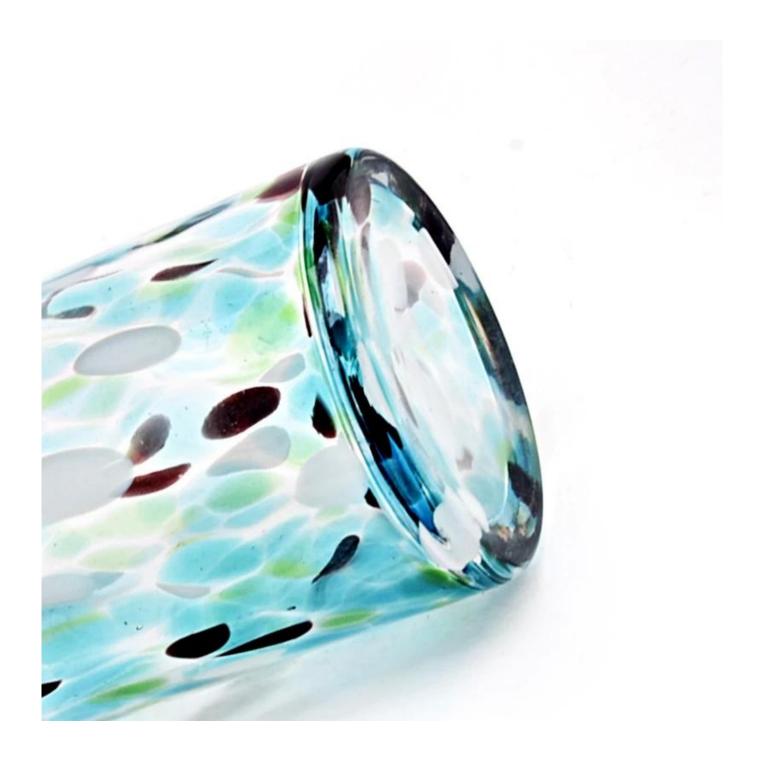

## Tall glass vessel for candle 400ml glass jar with home decoration

Sunny Glasswares not only places  $\operatorname{OEM}$  /  $\operatorname{ODM}$  orders, but also helps many brands to start with product concepts.

| Measure           | Item:SGHT22101807 Top dia: 71mm Bottom dia:71mm Height:142mm Weight: 330g Capacity: 390ml |
|-------------------|-------------------------------------------------------------------------------------------|
| Packing           | Normal packing, Individual gift box, PVC box, window box, color box, white box, etc       |
|                   | Within 35 days after the sample and order confirmed                                       |
| Payment term      | 30% deposit by T/T in advance and the balance against the copy of B/L                     |
| Shipment          | By sea,by air,by Express and your shipping agent is acceptable                            |
| Usage<br>Occasion | Home decor,Wedding Decoration,Wedding Favors,Decoration enhancement                       |