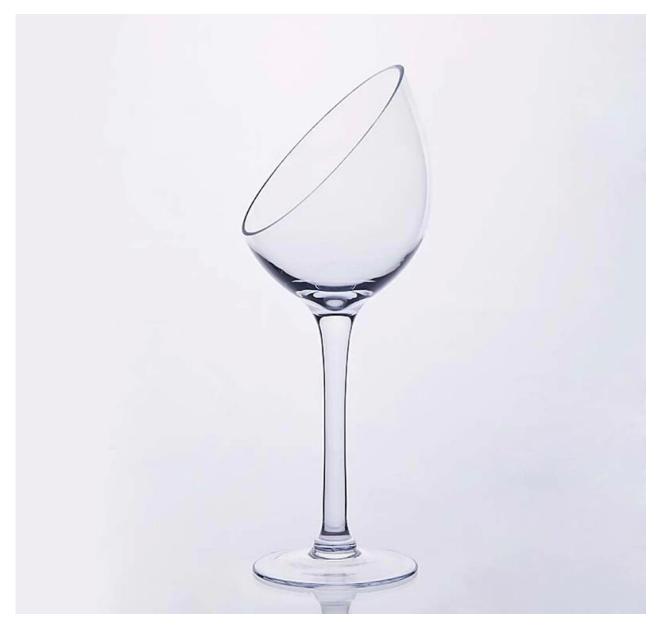

|
|                  |                                                                         |
| For your choose  | 1. Any logo printing on the glass body                                  |
|                  | 2.Any color painted, frost, electro plate, pattern laser carver for the |
|                  | finish                                                                  |
|                  | 3. Special package like shrink wrap, color gift box, white gift box etc |
|                  | 4. Open new mould for the glass, wood, plastic or metal as you like     |
|                  | 5. Different size and shapes meet your needs                            |
|                  |                                                                         |

Product Photo:



## Related Product[]



## Company Show:



Factory Show:



For more glass candle holder or any glassware

please visit our website: http://www.okcandle.com/

Or here may help you know more about us[]FAQ