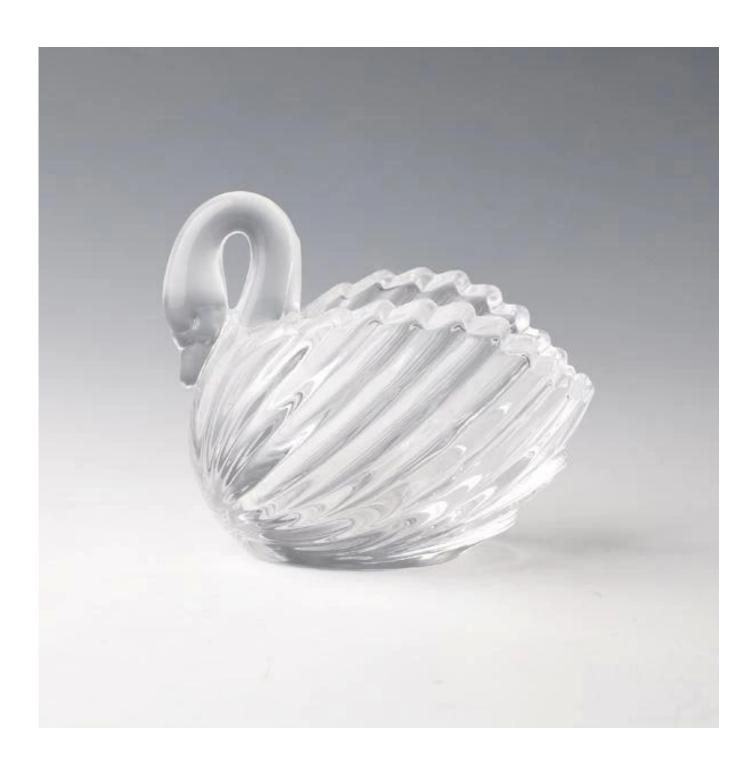

|
| For your choices | <ol> <li>Any logo printing on the glass body.</li> <li>Any color painted ,frost, electro plate, pattern laser carver for the finish;</li> <li>Special package like shrink wrap, color gift box, white gift box etc:</li> <li>Open new mould for the glass, wood, plastic or metal as you like</li> <li>Different size and shapes meet your needs.</li> </ol> |

## **Product features:**

- 1. The logo and color is baked in 580 celsuis high temperature, pure & poisonless.
- 2. The mouth of cup is carefully polishes to ensure comfortable for using.
- $3. Carving, gold-rim, decal\ or\ embosses\ craft, handmade, exquisite \& elegant.$
- 4.Our product could pass the SGS,FDA,BV and LFGB test

## **Product Show:**





Related product[]



## **Company Show:**



Factory show:



FAQ