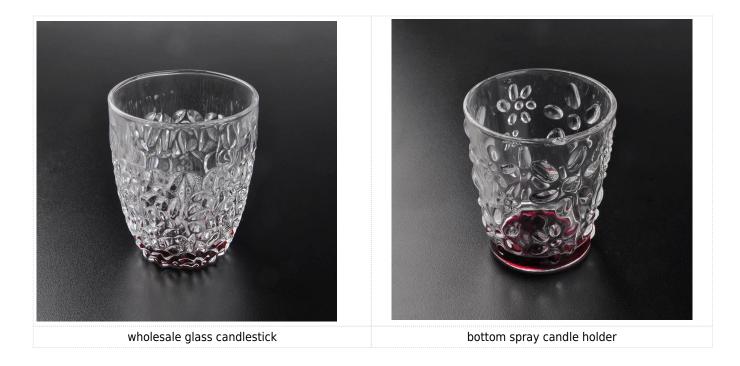

|
| For your choices | <ol> <li>Any logo printing on the glass body.</li> <li>Any color painted ,frost, electro plate, pattern laser carver for the finish;</li> <li>Special package like shrink wrap, color gift box, white gift box etc:</li> <li>Open new mould for the glass, wood, plastic or metal as you like</li> <li>Different size and shapes meet your needs.</li> </ol> |

## **Product features:**

- 1. The logo and color is baked in 580 celsuis high temperature, pure & poisonless.
- 2. The mouth of cup is carefully polishes to ensure comfortable for using.
- $3. Carving, gold-rim, decal\ or\ embosses\ craft, handmade, exquisite \& elegant.$
- 4.Our product could pass the SGS,FDA,BV and LFGB test

## **Product Show:**





Related product[]



## **Company Show:**



Factory show:



FAQ