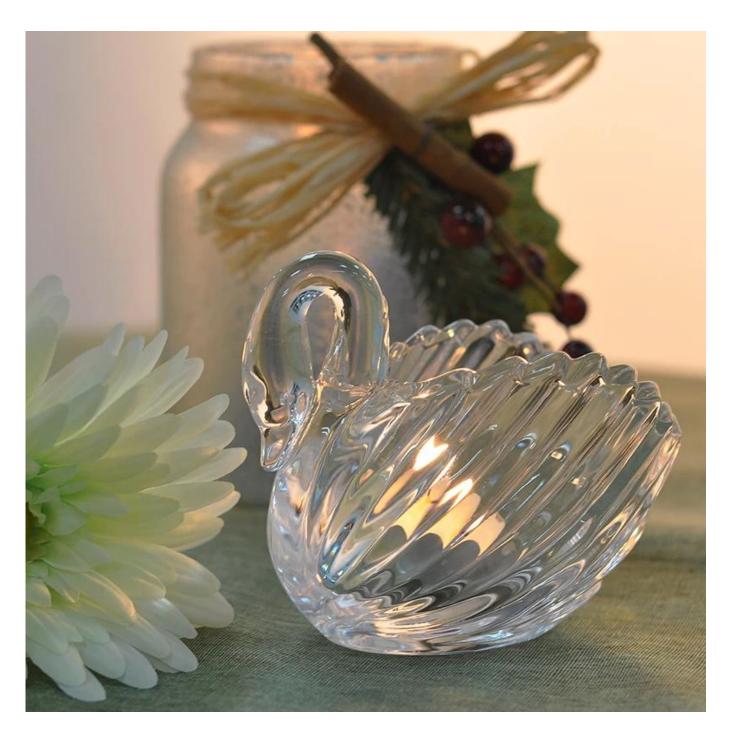

|
| For your choices | <ol> <li>Any logo printing on the glass body.</li> <li>Any color painted ,frost, electro plate, pattern laser carver for the finish;</li> <li>Special package like shrink wrap, color gift box, white gift box etc:</li> <li>Open new mould for the glass, wood, plastic or metal as you like</li> <li>Different size and shapes meet your needs.</li> </ol> |

## **Product features:**

- 1. The logo and color is baked in 580 celsuis high temperature, pure & poisonless.
- 2. The mouth of cup is carefully polishes to ensure comfortable for using.
- $3. Carving, gold-rim, decal\ or\ embosses\ craft, handmade, exquisite \& elegant.$
- 4.Our product could pass the SGS,FDA,BV and LFGB test

## **Product Show:**





Related product[]



## **Company Show:**



Factory show:



FAQ