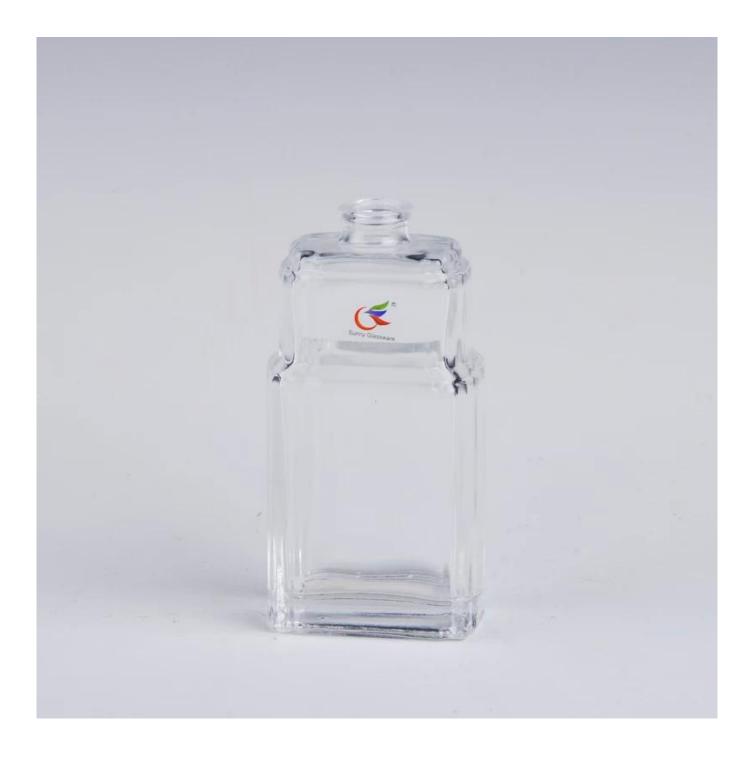

## **Product Show:**

## **Product Details:**

| Item No.         | SG110                                                                                                                                                                                                                                                                                                                                                        |
|------------------|--------------------------------------------------------------------------------------------------------------------------------------------------------------------------------------------------------------------------------------------------------------------------------------------------------------------------------------------------------------|
| Material         | high white glass                                                                                                                                                                                                                                                                                                                                             |
| Color            | clear                                                                                                                                                                                                                                                                                                                                                        |
| craft            | Machine made                                                                                                                                                                                                                                                                                                                                                 |
| Samples time     | <ol> <li>5 days if at exit shaped and size of glass.</li> <li>15 days if need new shape or size of glass.</li> </ol>                                                                                                                                                                                                                                         |
| Packing          | Normal packing,24or 36pcs into export carton,carton with cardboard divider                                                                                                                                                                                                                                                                                   |
| Product Capacity | 500,000~1,000,000 pcs per month                                                                                                                                                                                                                                                                                                                              |
| Delivery time    | Within 35 days after the sample and order confirmed                                                                                                                                                                                                                                                                                                          |
| Payment terms    | 30% deposit by T/T in advance and the balance against the copy of B/L                                                                                                                                                                                                                                                                                        |
| Shipment         | By sea,by air,by Express and your shipping agent is acceptable                                                                                                                                                                                                                                                                                               |
| Product Features | <ol> <li>Machine pressed ashtray</li> <li>Suitable for used in pub, hotel, restaurants, hotel, etc</li> <li>Professional Q/C for quality control.</li> <li>Competitive price and quality</li> <li>meet FDA test and food grade</li> </ol>                                                                                                                    |
| For your choices | <ol> <li>Any logo printing on the glass body.</li> <li>Any color painted, frost, electro plate, patterm laser carver for the finish;</li> <li>Special package like shrink wrap, color gift box, white gift box etc:</li> <li>Open new mould for the glass, wood, plastic or metal as you like</li> <li>Different size and shapes meet your needs.</li> </ol> |