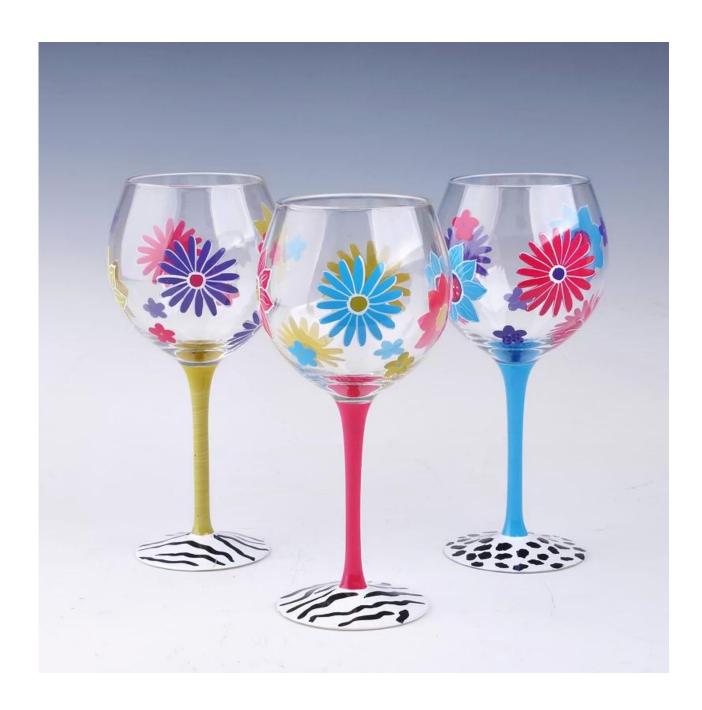

|
| Product Features | <ol> <li>Man made decanter</li> <li>Suitable for used in pub, hotel, restaurants, hotel,etc</li> <li>Professional Q/C for quality control</li> <li>Competitive price and quality</li> <li>Meet FDA test and food grade</li> </ol>                                                                                                                     |
| For your choices | <ol> <li>Any logo printing on the glass body</li> <li>Any color painted,frost,electroplate, pattern laser carver for the finish</li> <li>Special package like shrink wrap, color gift box, white gift box etc</li> <li>Open new mould for the glass, wood, plastic or metal as you like</li> <li>Different size and shapes meet your needs</li> </ol> |

#### **Product show**



**Related product** 



# **Company show:**



**Factory show:** 



## **About us:**

### **FAQ**

For more information, please visit our website: **www.okcandle.com**