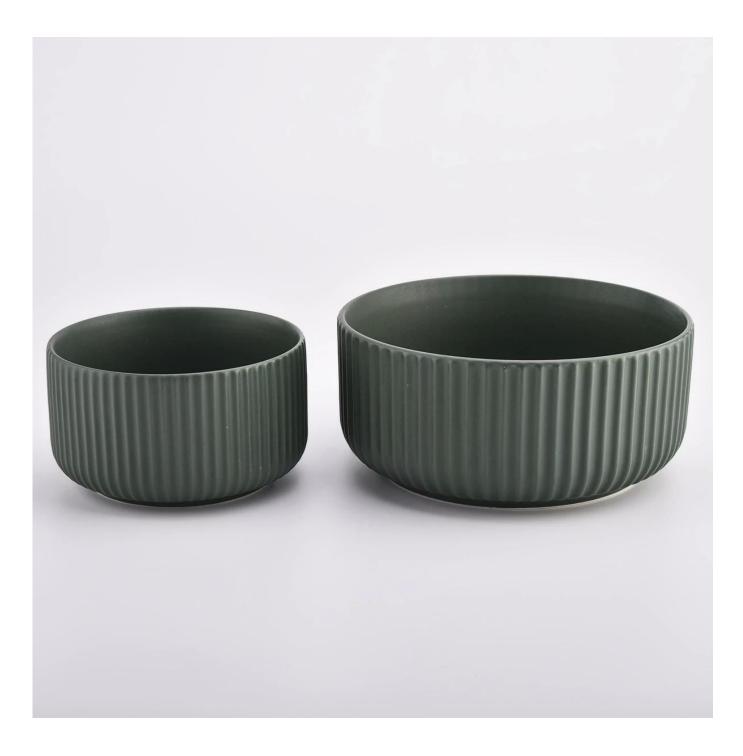

#### stripes ceramic candle jars with mate color

## **Protect Customers' Designs**

all the newly designed items haven't been copied in

three years

product namestripes ceramic candle jars with mate colorArticleSGMK21032206

| Cut it                  | Top dia: 115 mm<br>Bottom dia: 85 mm<br>Height: 65 mm<br>Weight: 322 g<br>Capacity: 440 ml                                                                                                                                |
|-------------------------|---------------------------------------------------------------------------------------------------------------------------------------------------------------------------------------------------------------------------|
| Capacity                | candle holders of different sizes etc. It's available                                                                                                                                                                     |
| Sampling time           | <ul><li>1.5 days if the shape and size of the products exist</li><li>2.15 days if you need a new shape and size of the products</li></ul>                                                                                 |
| package                 | Regular security packing 24 pieces / 36 pieces / 48 pieces and so on for export carton with egg divider                                                                                                                   |
| MOQ                     | 3000pcs                                                                                                                                                                                                                   |
| Delivery time           | Within 55 days of order confirmation                                                                                                                                                                                      |
| Payment terms           | 30% deposit by T / T in advance, the balance after showing the copy of B / L $$                                                                                                                                           |
| Product characteristics | <ol> <li>High quality and competitive prices</li> <li>ASTM test</li> <li>Ecological</li> <li>It is widely aimed at weddings, parties, home, bars etc.</li> <li>ceramic contianer with transmutation decoration</li> </ol> |