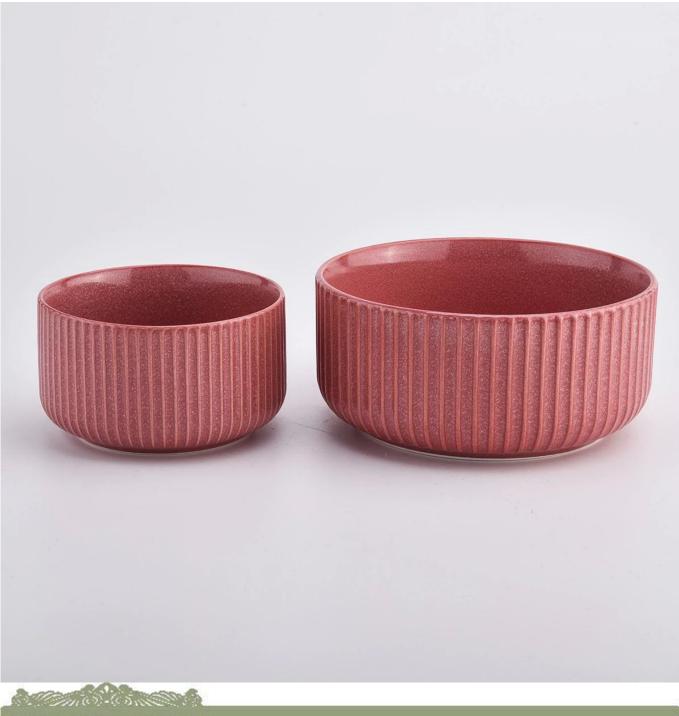

#### stripes ceramic candle jars with mate color

## **Protect Customers' Designs**

all the newly designed items haven't been copied in

three years

product namestripes ceramic candle jars with mate colorArticleSGMK21032206

| Cut it                  | Top dia: 115 mm<br>Bottom dia: 85 mm<br>Height: 65 mm<br>Weight: 322 g<br>Capacity: 440 ml                                                                                                                                |
|-------------------------|---------------------------------------------------------------------------------------------------------------------------------------------------------------------------------------------------------------------------|
| Capacity                | candle holders of different sizes etc. It's available                                                                                                                                                                     |
| Sampling time           | <ul><li>1.5 days if the shape and size of the products exist</li><li>2.15 days if you need a new shape and size of the products</li></ul>                                                                                 |
| package                 | Regular security packing 24 pieces / 36 pieces / 48 pieces and so on for export carton with egg divider                                                                                                                   |
| MOQ                     | 3000pcs                                                                                                                                                                                                                   |
| Delivery time           | Within 55 days of order confirmation                                                                                                                                                                                      |
| Payment terms           | 30% deposit by T / T in advance, the balance after showing the copy of B / L $$                                                                                                                                           |
| Product characteristics | <ol> <li>High quality and competitive prices</li> <li>ASTM test</li> <li>Ecological</li> <li>It is widely aimed at weddings, parties, home, bars etc.</li> <li>ceramic contianer with transmutation decoration</li> </ol> |