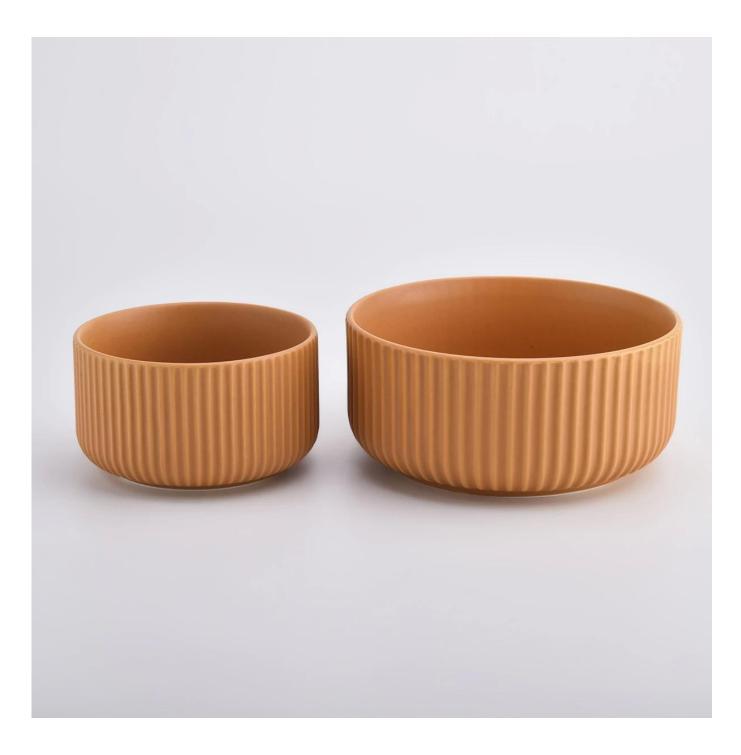

#### stripes ceramic candle jars with mate color

## **Protect Customers' Designs**

all the newly designed items haven't been copied in

three years

product namestripes ceramic candle jars with mate colorArticleSGMK21032206

| Cut it                  | Top dia: 115 mm<br>Bottom dia: 85 mm<br>Height: 65 mm<br>Weight: 322 g<br>Capacity: 440 ml                                                                                                                                |
|-------------------------|---------------------------------------------------------------------------------------------------------------------------------------------------------------------------------------------------------------------------|
| Capacity                | candle holders of different sizes etc. It's available                                                                                                                                                                     |
| Sampling time           | <ul><li>1.5 days if the shape and size of the products exist</li><li>2.15 days if you need a new shape and size of the products</li></ul>                                                                                 |
| package                 | Regular security packing 24 pieces / 36 pieces / 48 pieces and so on for export carton with egg divider                                                                                                                   |
| MOQ                     | 3000pcs                                                                                                                                                                                                                   |
| Delivery time           | Within 55 days of order confirmation                                                                                                                                                                                      |
| Payment terms           | 30% deposit by T / T in advance, the balance after showing the copy of B / L $$                                                                                                                                           |
| Product characteristics | <ol> <li>High quality and competitive prices</li> <li>ASTM test</li> <li>Ecological</li> <li>It is widely aimed at weddings, parties, home, bars etc.</li> <li>ceramic contianer with transmutation decoration</li> </ol> |