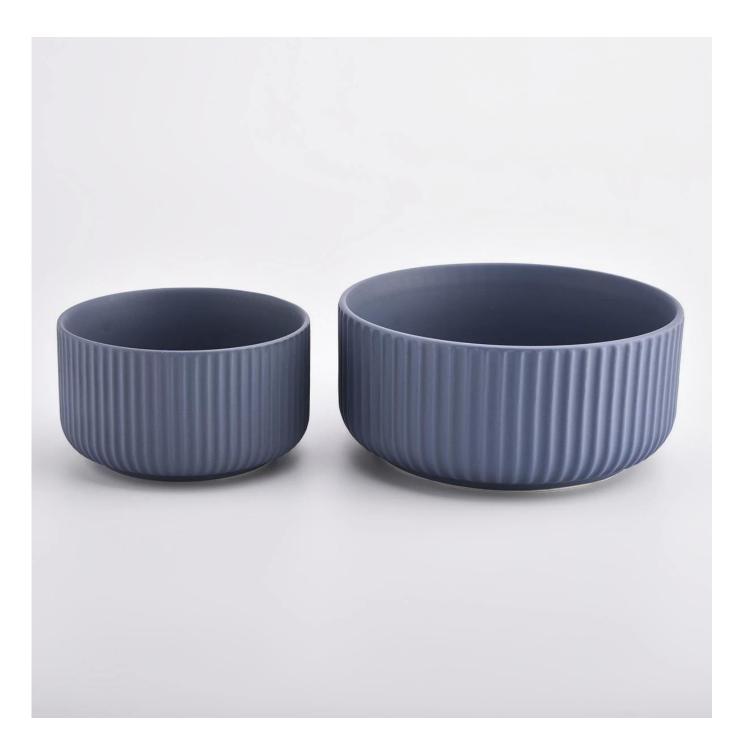

#### stripes ceramic candle jars with mate color

## **Protect Customers' Designs**

all the newly designed items haven't been copied in

three years

product namestripes ceramic candle jars with mate colorArticleSGMK21032206

| Cut it                  | Top dia: 115 mm<br>Bottom dia: 85 mm<br>Height: 65 mm<br>Weight: 322 g<br>Capacity: 440 ml                                                                                                                                |
|-------------------------|---------------------------------------------------------------------------------------------------------------------------------------------------------------------------------------------------------------------------|
| Capacity                | candle holders of different sizes etc. It's available                                                                                                                                                                     |
| Sampling time           | <ul><li>1.5 days if the shape and size of the products exist</li><li>2.15 days if you need a new shape and size of the products</li></ul>                                                                                 |
| package                 | Regular security packing 24 pieces / 36 pieces / 48 pieces and so on for export carton with egg divider                                                                                                                   |
| MOQ                     | 3000pcs                                                                                                                                                                                                                   |
| Delivery time           | Within 55 days of order confirmation                                                                                                                                                                                      |
| Payment terms           | 30% deposit by T / T in advance, the balance after showing the copy of B / L $$                                                                                                                                           |
| Product characteristics | <ol> <li>High quality and competitive prices</li> <li>ASTM test</li> <li>Ecological</li> <li>It is widely aimed at weddings, parties, home, bars etc.</li> <li>ceramic contianer with transmutation decoration</li> </ol> |