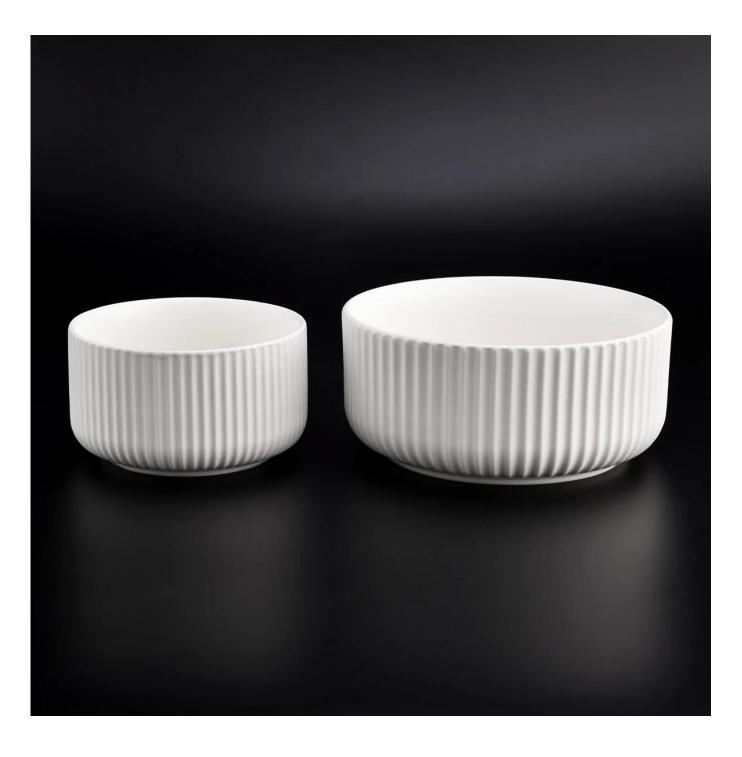

#### stripes ceramic candle jars with mate color

## **Protect Customers' Designs**

all the newly designed items haven't been copied in

three years

product namestripes ceramic candle jars with mate colorArticleSGMK21032206

| Cut it                  | Top dia: 115 mm<br>Bottom dia: 85 mm<br>Height: 65 mm<br>Weight: 322 g<br>Capacity: 440 ml                                                                                                                                |
|-------------------------|---------------------------------------------------------------------------------------------------------------------------------------------------------------------------------------------------------------------------|
| Capacity                | candle holders of different sizes etc. It's available                                                                                                                                                                     |
| Sampling time           | <ul><li>1.5 days if the shape and size of the products exist</li><li>2.15 days if you need a new shape and size of the products</li></ul>                                                                                 |
| package                 | Regular security packing 24 pieces / 36 pieces / 48 pieces and so on for export carton with egg divider                                                                                                                   |
| MOQ                     | 3000pcs                                                                                                                                                                                                                   |
| Delivery time           | Within 55 days of order confirmation                                                                                                                                                                                      |
| Payment terms           | 30% deposit by T / T in advance, the balance after showing the copy of B / L $$                                                                                                                                           |
| Product characteristics | <ol> <li>High quality and competitive prices</li> <li>ASTM test</li> <li>Ecological</li> <li>It is widely aimed at weddings, parties, home, bars etc.</li> <li>ceramic contianer with transmutation decoration</li> </ol> |