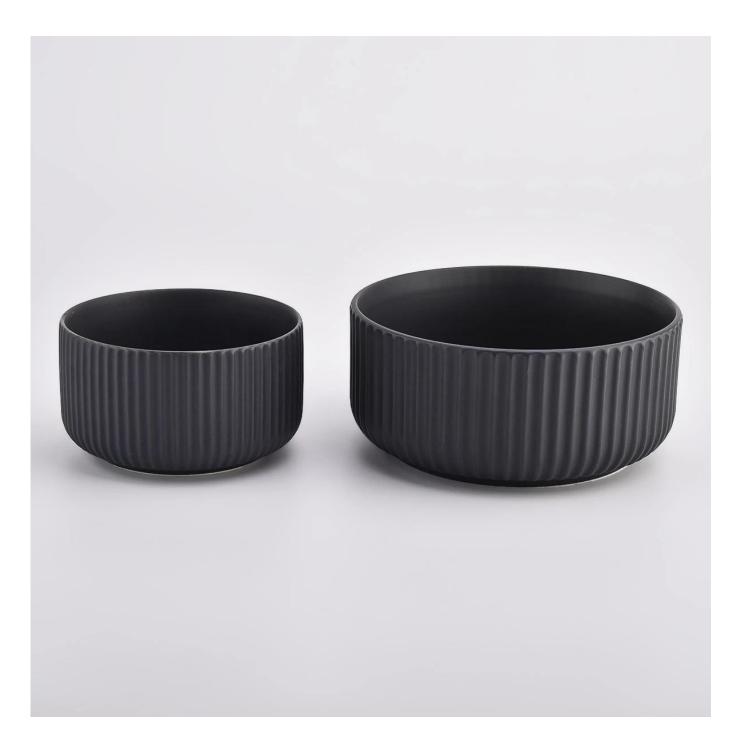

#### stripes ceramic candle jars with mate color

## **Protect Customers' Designs**

all the newly designed items haven't been copied in

three years

product namestripes ceramic candle jars with mate colorArticleSGMK21032206

| Cut it                  | Top dia: 115 mm<br>Bottom dia: 85 mm<br>Height: 65 mm<br>Weight: 322 g<br>Capacity: 440 ml                                                                                                                                |
|-------------------------|---------------------------------------------------------------------------------------------------------------------------------------------------------------------------------------------------------------------------|
| Capacity                | candle holders of different sizes etc. It's available                                                                                                                                                                     |
| Sampling time           | <ul><li>1.5 days if the shape and size of the products exist</li><li>2.15 days if you need a new shape and size of the products</li></ul>                                                                                 |
| package                 | Regular security packing 24 pieces / 36 pieces / 48 pieces and so on for export carton with egg divider                                                                                                                   |
| MOQ                     | 3000pcs                                                                                                                                                                                                                   |
| Delivery time           | Within 55 days of order confirmation                                                                                                                                                                                      |
| Payment terms           | 30% deposit by T / T in advance, the balance after showing the copy of B / L $$                                                                                                                                           |
| Product characteristics | <ol> <li>High quality and competitive prices</li> <li>ASTM test</li> <li>Ecological</li> <li>It is widely aimed at weddings, parties, home, bars etc.</li> <li>ceramic contianer with transmutation decoration</li> </ol> |