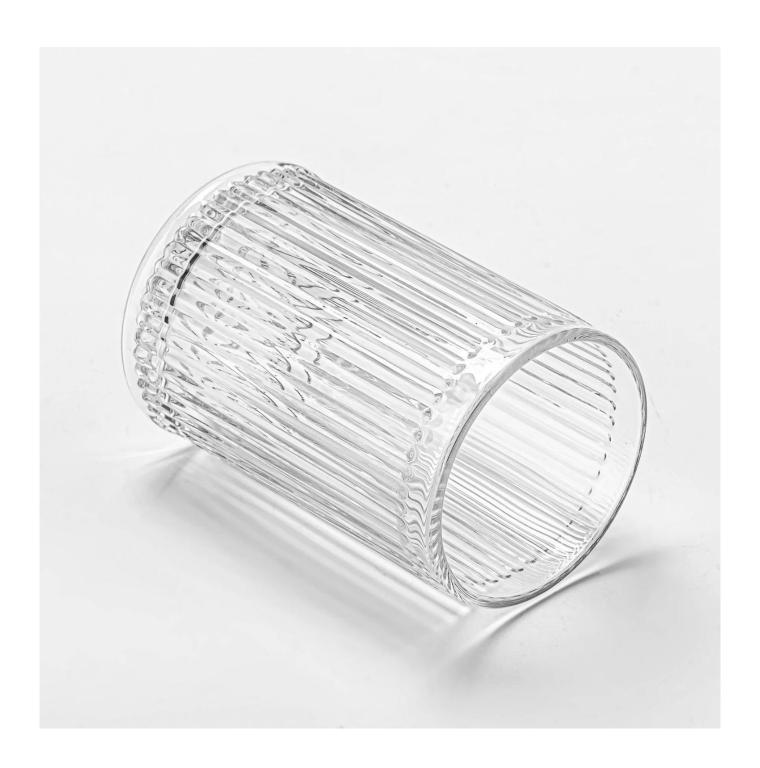

## Why choose Sunny.

| product name | stripe glass candle vessels for candle making home decor                                                 |
|--------------|----------------------------------------------------------------------------------------------------------|
|              | 1. 5 days if there is a shape and size of the glass<br>2. 15 days, if you need new shapes and glass size |

| To measure          | Item No:SGKY24112003 Top dia: 76 mm Bottom dia: 79 mm Height: 120 mm Weight: 419 g Capacity: 372 ml MOQ: 20000pcs |
|---------------------|-------------------------------------------------------------------------------------------------------------------|
| Packaging           | Normal packaging, single gift box, pvc box, window box, color box, white box, etc.                                |
| Delivery time       | Within 35 days from the confirmation of the sample and the order                                                  |
| Payment term        | 30% deposit by T/T in advance and the balance with respect to the copy of B/L                                     |
| Shipping            | By sea, by air, by Express and your shipping agent is acceptable                                                  |
| Opportunity for use | Home furnishings, wedding decoration, favors, improvement of decoration                                           |