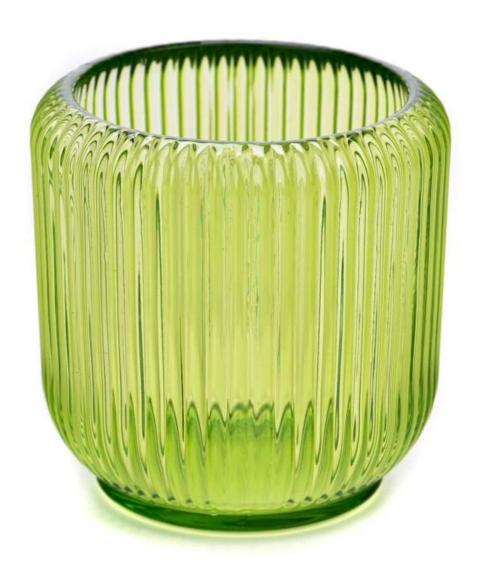

## stripe design scented candle jar for candles with home decor

Sunny Glasswares not only puts  $\mathsf{OEM}$  /  $\mathsf{ODM}$  orders, but also helps many brands starting from the concepts of the product.

### Why choose Sunny.

| product name      | Wholesale design design perfumed for candle candles with home furnishings                                    |
|-------------------|--------------------------------------------------------------------------------------------------------------|
| Sample time       | 1. 5 days if there is a shape and size of the glass 2. 15 days, if you need new shapes and glass size        |
| To measure        | Article: SGCX23042703 Top dia: 68mm Bottom dia: 60mm Height: 85mm Max dia: 84mm Weight: 407g Capacity: 248ml |
| Packaging         | Normal packaging, single gift box, pvc box, window box, color box, white box, etc.                           |
| Delivery time     | Within 35 days from the confirmation of the sample and the order                                             |
| Payment term      | 30% deposit from T/T in advance and balance with respect to the copy of B/L                                  |
| Shipping          | By sea, by air, by Express and your shipping agent is acceptable                                             |
| Use opportunities | Home furnishings, wedding decoration, favors, improvement of decoration                                      |