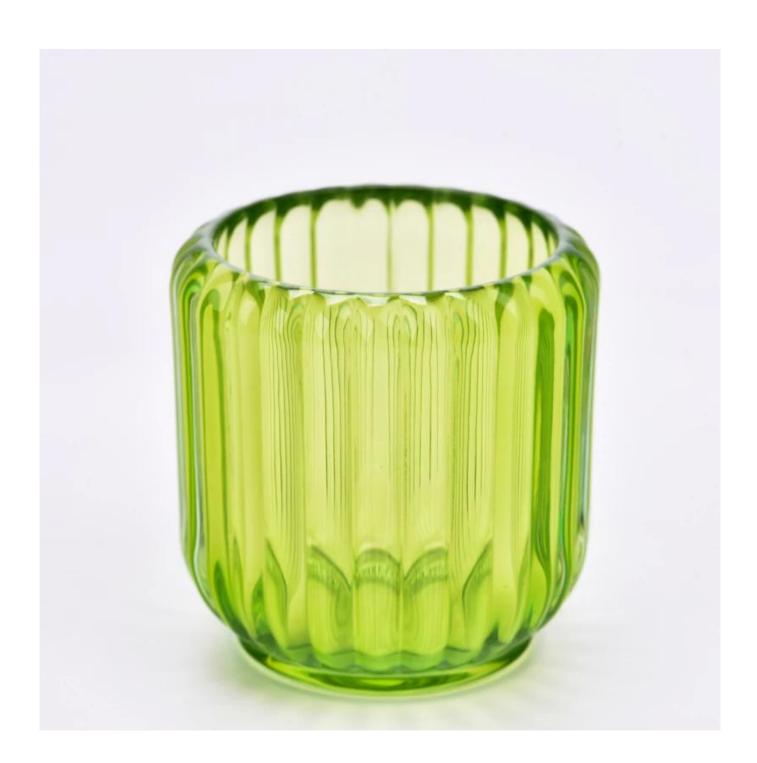

## stripe design scented candle jar for candles with home decor

Sunny Glasswares not only puts  $\mathsf{OEM}$  /  $\mathsf{ODM}$  orders, but also helps many brands starting from the concepts of the product.

### Why choose Sunny.

| product name      | Wholesale design design perfumed for candle candles with home furnishings                                    |
|-------------------|--------------------------------------------------------------------------------------------------------------|
| Sample time       | 1. 5 days if there is a shape and size of the glass 2. 15 days, if you need new shapes and glass size        |
| To measure        | Article: SGCX23042703 Top dia: 68mm Bottom dia: 60mm Height: 85mm Max dia: 84mm Weight: 407g Capacity: 248ml |
| Packaging         | Normal packaging, single gift box, pvc box, window box, color box, white box, etc.                           |
| Delivery time     | Within 35 days from the confirmation of the sample and the order                                             |
| Payment term      | 30% deposit from T/T in advance and balance with respect to the copy of B/L                                  |
| Shipping          | By sea, by air, by Express and your shipping agent is acceptable                                             |
| Use opportunities | Home furnishings, wedding decoration, favors, improvement of decoration                                      |