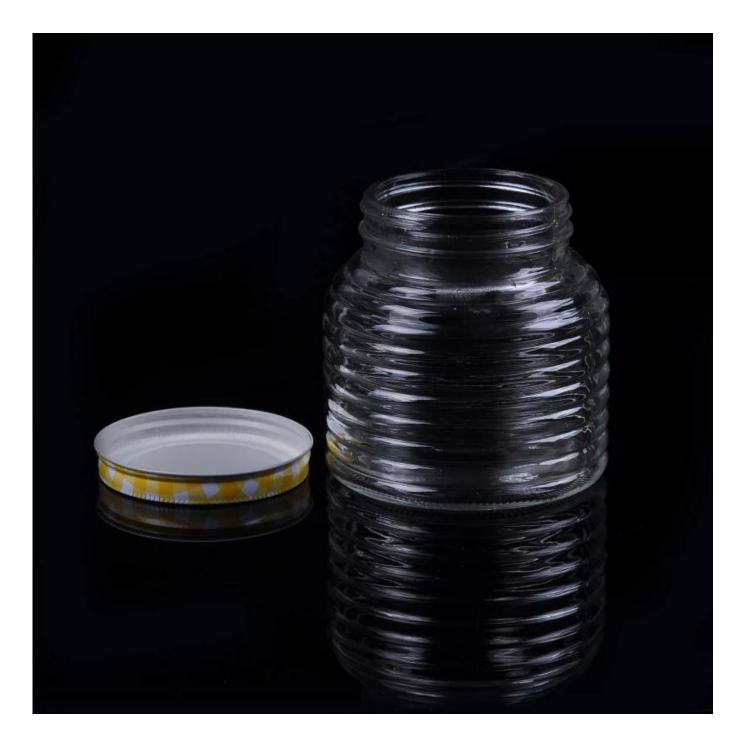

co-friendly                                                      |
|                     | 4. Meet ASTM test                                                          |
|                     | 1. Different designs and sizes for choice                                  |
|                     | 2 .Any color painted, frost, electroplate, pattern laser carver processing |
| For your choices    | 3. Special package like shrink wrap, color gift box, white gift box etc.   |
|                     | 4. We have exclusive workers for quality control                           |
|                     | 5. We have professional workshop and warehouse to ensure the delivery time |
| <b>S.C.</b> (5) (5) |                                                                            |

More Product Pictures







Similar Products Link



## **Sprayed candle holder**

New arrival handmade glass candle holder



Factory Show





## The features of month blown glass

- 1. Its advantage including abundance sculpt, technics, surface effects, color etc.
- 2. The quality is difficult control and the tolerance of the size, weight and shape are bigger.
- 3. The price is high and the product is limited for the special technic glass.

## **Method of application**

- 1. Using it under guide of the adult
- 2. Washing it with clean or boiling water before usage
- 3. No touching the rim of glass cup, try to take the bottom or the handle of it

## Cautions

- 1. Beer, red wine, white wine, beverage or hot water not be too full
- 2. To avoid to hurt your children's hand, please put it in the place where they c