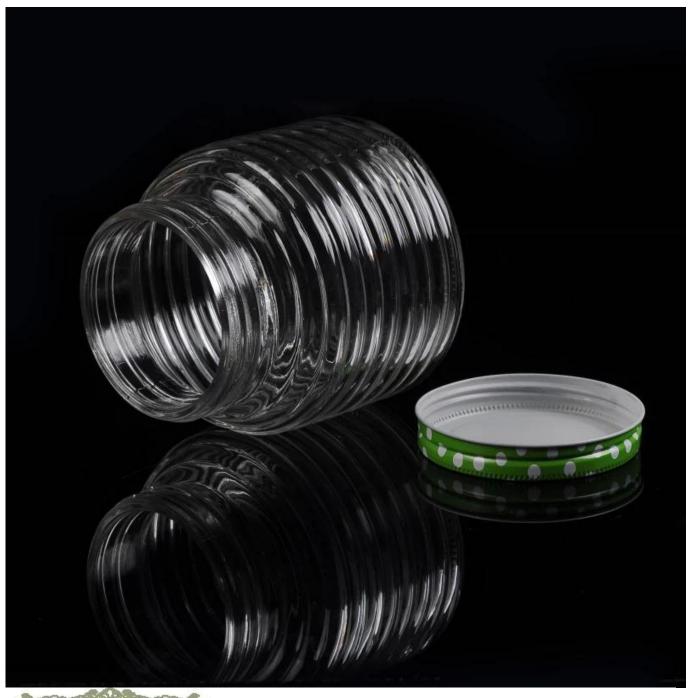

-friendly                                                      |
|                     | 4. Meet ASTM test                                                          |
|                     | 1. Different designs and sizes for choice                                  |
|                     | 2 .Any color painted, frost, electroplate, pattern laser carver processing |
| For your choices    | 3. Special package like shrink wrap, color gift box, white gift box etc.   |
|                     | 4. We have exclusive workers for quality control                           |
|                     | 5. We have professional workshop and warehouse to ensure the delivery time |
| <b>S.C.</b> (5) (5) |                                                                            |

More Product Pictures







Similar Products Link



## **Sprayed candle holder**

New arrival handmade glass candle holder



Factory Show





## The features of month blown glass

- 1. Its advantage including abundance sculpt, technics, surface effects, color etc.
- 2. The quality is difficult control and the tolerance of the size, weight and shape are bigger.
- 3. The price is high and the product is limited for the special technic glass.

## **Method of application**

- 1. Using it under guide of the adult
- 2. Washing it with clean or boiling water before usage
- 3. No touching the rim of glass cup, try to take the bottom or the handle of it

## Cautions

- 1. Beer, red wine, white wine, beverage or hot water not be too full
- 2. To avoid to hurt your children's hand, please put it in the place where they can