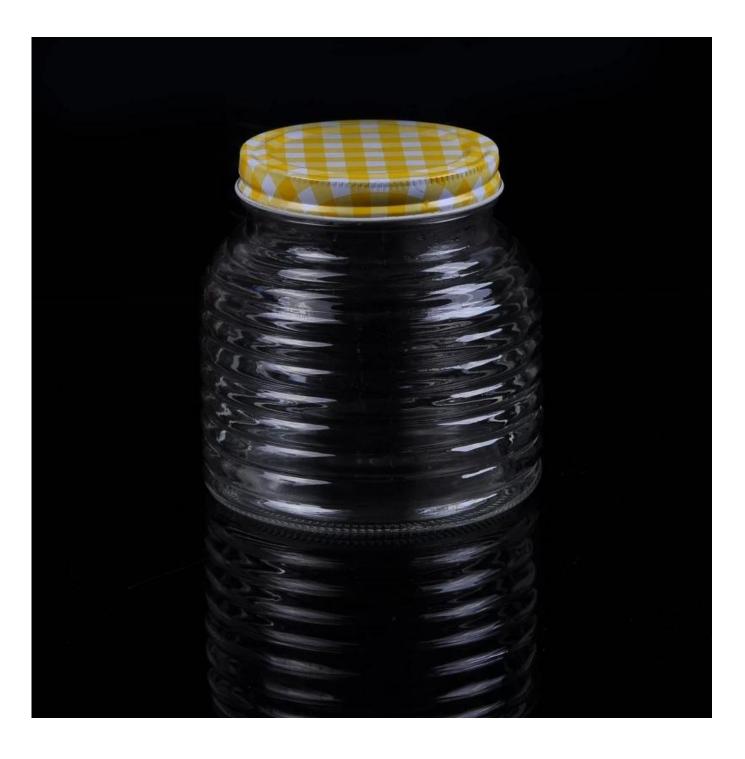

eco-friendly                                                      |
|                     | 4. Meet ASTM test                                                          |
|                     | 1. Different designs and sizes for choice                                  |
|                     | 2 .Any color painted, frost, electroplate, pattern laser carver processing |
| For your choices    | 3. Special package like shrink wrap, color gift box, white gift box etc.   |
|                     | 4. We have exclusive workers for quality control                           |
|                     | 5. We have professional workshop and warehouse to ensure the delivery time |
| <b>S.C.</b> (5) (5) |                                                                            |

More Product Pictures







Similar Products Link



## **Sprayed candle holder**

New arrival handmade glass candle holder



Factory Show





## The features of month blown glass

- 1. Its advantage including abundance sculpt, technics, surface effects, color etc.
- 2. The quality is difficult control and the tolerance of the size, weight and shape are bigger.
- 3. The price is high and the product is limited for the special technic glass.

## **Method of application**

- 1. Using it under guide of the adult
- 2. Washing it with clean or boiling water before usage
- 3. No touching the rim of glass cup, try to take the bottom or the handle of it

## Cautions

- 1. Beer, red wine, white wine, beverage or hot water not be too full
- 2. To avoid to hurt your children's hand, please put it in the place where they