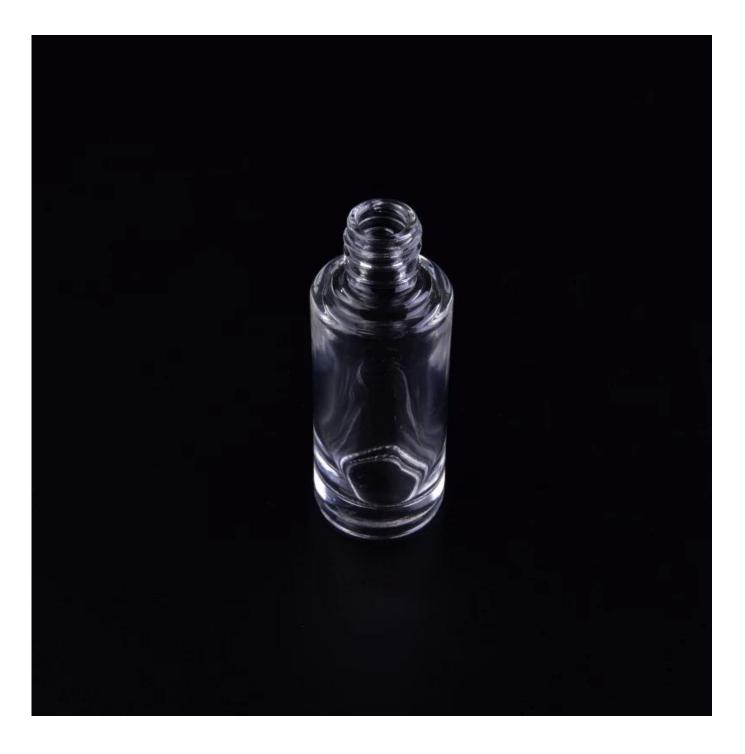

## straight mini glass bottle for laboratory, medicine

| ltem number.     | SGYB16111009                                                                                                                                                                                                                                                                                                                                                         |
|------------------|----------------------------------------------------------------------------------------------------------------------------------------------------------------------------------------------------------------------------------------------------------------------------------------------------------------------------------------------------------------------|
| Material         | amber glass material                                                                                                                                                                                                                                                                                                                                                 |
| Handle           | machine made                                                                                                                                                                                                                                                                                                                                                         |
| Samples time     | <ol> <li>5 days if there is a form and size of the glass</li> <li>15 days, if you need a new shape and size glass</li> </ol>                                                                                                                                                                                                                                         |
| Packaging        | Normal packing, Blister Packing                                                                                                                                                                                                                                                                                                                                      |
| Product Capacity | 500,000 ~ 1,000,000 pieces per month                                                                                                                                                                                                                                                                                                                                 |
| Delivery time    | Within 35 days after the sample and in order confirmed                                                                                                                                                                                                                                                                                                               |
| Terms of payment | 30% deposit by T / T in advance and balance against copy of B / L                                                                                                                                                                                                                                                                                                    |
| Shipment         | By sea, by air, by express and the delivery agent acceptable                                                                                                                                                                                                                                                                                                         |
| Product Features | <ol> <li>machine made <u>amber glass medicine bottles</u> from high quality</li> <li>Suitable for use in hotel, house, etc.</li> <li>This eco</li> </ol>                                                                                                                                                                                                             |
| For your choice  | <ol> <li>Various designs and sizes for selection</li> <li>Any color painted, cold, electroplating, laser model Processing cutter</li> <li>Special package as shrink film, color gift box, white gift box, etc.</li> <li>We are exclusive of employees for quality control</li> <li>We have a professional workshop and warehouse for ensure delivery time</li> </ol> |