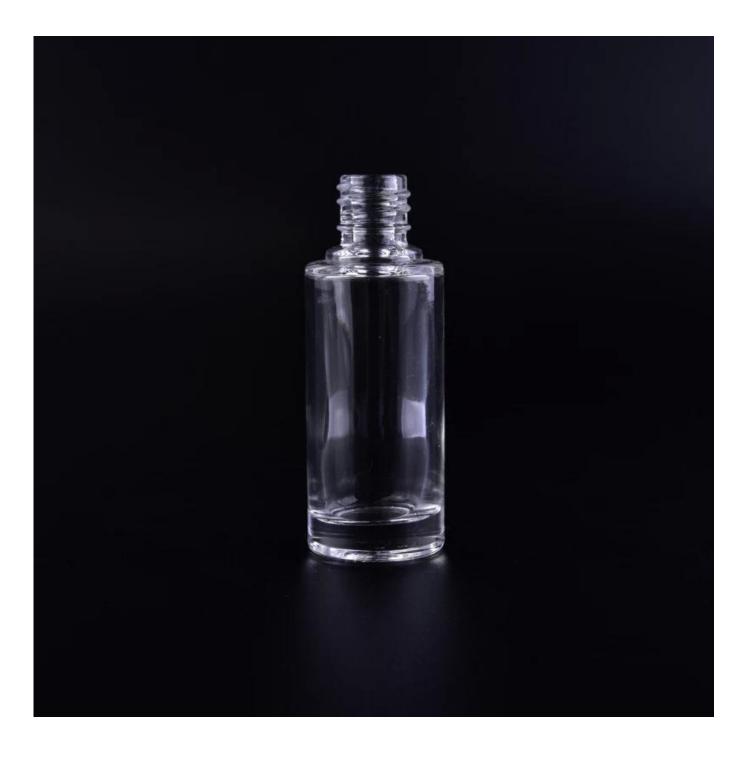

## straight mini glass bottle for laboratory, medicine

| ltem number.     | SGYB16111009                                                                                                                                                                                                                                                                                                                                                         |
|------------------|----------------------------------------------------------------------------------------------------------------------------------------------------------------------------------------------------------------------------------------------------------------------------------------------------------------------------------------------------------------------|
| Material         | amber glass material                                                                                                                                                                                                                                                                                                                                                 |
| Handle           | machine made                                                                                                                                                                                                                                                                                                                                                         |
| Samples time     | <ol> <li>5 days if there is a form and size of the glass</li> <li>15 days, if you need a new shape and size glass</li> </ol>                                                                                                                                                                                                                                         |
| Packaging        | Normal packing, Blister Packing                                                                                                                                                                                                                                                                                                                                      |
| Product Capacity | 500,000 ~ 1,000,000 pieces per month                                                                                                                                                                                                                                                                                                                                 |
| Delivery time    | Within 35 days after the sample and in order confirmed                                                                                                                                                                                                                                                                                                               |
| Terms of payment | 30% deposit by T / T in advance and balance against copy of B / L                                                                                                                                                                                                                                                                                                    |
| Shipment         | By sea, by air, by express and the delivery agent acceptable                                                                                                                                                                                                                                                                                                         |
| Product Features | <ol> <li>machine made <u>amber glass medicine bottles</u> from high quality</li> <li>Suitable for use in hotel, house, etc.</li> <li>This eco</li> </ol>                                                                                                                                                                                                             |
| For your choice  | <ol> <li>Various designs and sizes for selection</li> <li>Any color painted, cold, electroplating, laser model Processing cutter</li> <li>Special package as shrink film, color gift box, white gift box, etc.</li> <li>We are exclusive of employees for quality control</li> <li>We have a professional workshop and warehouse for ensure delivery time</li> </ol> |