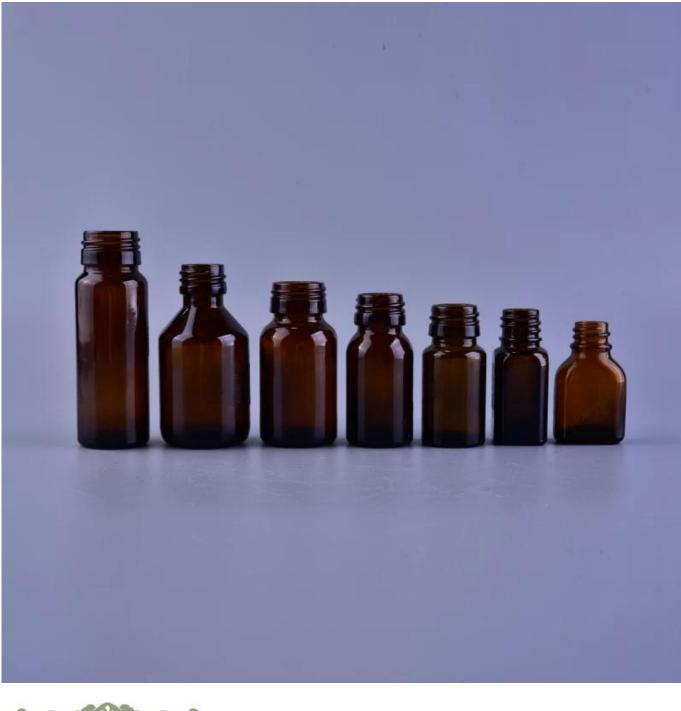

## straight mini glass bottle for laboratory, medicine

| ltem number.     | SGYB16111009                                                                                                                                                                                                                                                                                                                                                         |
|------------------|----------------------------------------------------------------------------------------------------------------------------------------------------------------------------------------------------------------------------------------------------------------------------------------------------------------------------------------------------------------------|
| Material         | amber glass material                                                                                                                                                                                                                                                                                                                                                 |
| Handle           | machine made                                                                                                                                                                                                                                                                                                                                                         |
| Samples time     | <ol> <li>5 days if there is a form and size of the glass</li> <li>15 days, if you need a new shape and size glass</li> </ol>                                                                                                                                                                                                                                         |
| Packaging        | Normal packing, Blister Packing                                                                                                                                                                                                                                                                                                                                      |
| Product Capacity | 500,000 ~ 1,000,000 pieces per month                                                                                                                                                                                                                                                                                                                                 |
| Delivery time    | Within 35 days after the sample and in order confirmed                                                                                                                                                                                                                                                                                                               |
| Terms of payment | 30% deposit by T / T in advance and balance against copy of B / L                                                                                                                                                                                                                                                                                                    |
| Shipment         | By sea, by air, by express and the delivery agent acceptable                                                                                                                                                                                                                                                                                                         |
| Product Features | <ol> <li>machine made <u>amber glass medicine bottles</u> from high quality</li> <li>Suitable for use in hotel, house, etc.</li> <li>This eco</li> </ol>                                                                                                                                                                                                             |
| For your choice  | <ol> <li>Various designs and sizes for selection</li> <li>Any color painted, cold, electroplating, laser model Processing cutter</li> <li>Special package as shrink film, color gift box, white gift box, etc.</li> <li>We are exclusive of employees for quality control</li> <li>We have a professional workshop and warehouse for ensure delivery time</li> </ol> |