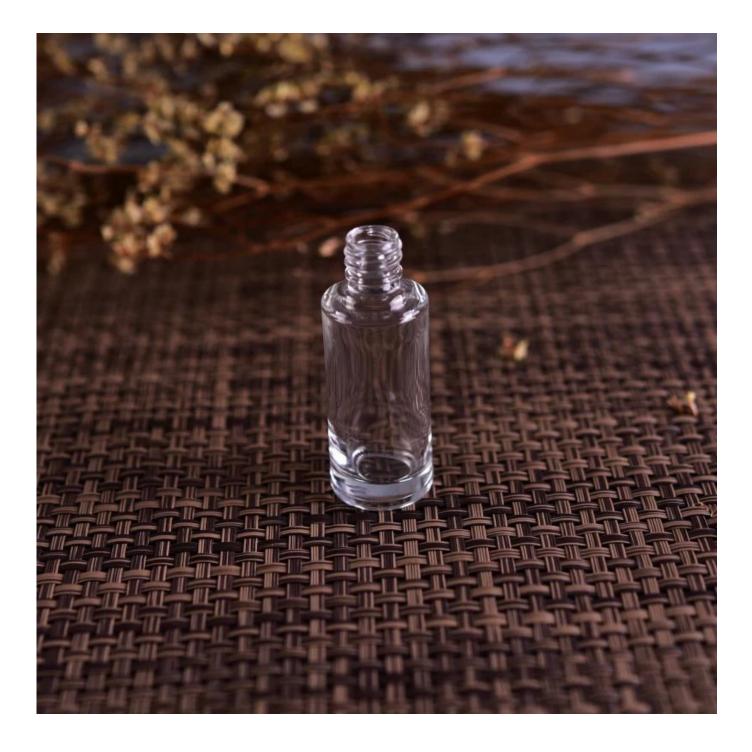

## straight mini glass bottle for laboratory, medicine

| ltem number.     | SGYB16111009                                                                                                                                                                                                                                                                                                                                                         |
|------------------|----------------------------------------------------------------------------------------------------------------------------------------------------------------------------------------------------------------------------------------------------------------------------------------------------------------------------------------------------------------------|
| Material         | amber glass material                                                                                                                                                                                                                                                                                                                                                 |
| Handle           | machine made                                                                                                                                                                                                                                                                                                                                                         |
| Samples time     | <ol> <li>5 days if there is a form and size of the glass</li> <li>15 days, if you need a new shape and size glass</li> </ol>                                                                                                                                                                                                                                         |
| Packaging        | Normal packing, Blister Packing                                                                                                                                                                                                                                                                                                                                      |
| Product Capacity | 500,000 ~ 1,000,000 pieces per month                                                                                                                                                                                                                                                                                                                                 |
| Delivery time    | Within 35 days after the sample and in order confirmed                                                                                                                                                                                                                                                                                                               |
| Terms of payment | 30% deposit by T / T in advance and balance against copy of B / L                                                                                                                                                                                                                                                                                                    |
| Shipment         | By sea, by air, by express and the delivery agent acceptable                                                                                                                                                                                                                                                                                                         |
| Product Features | <ol> <li>machine made <u>amber glass medicine bottles</u> from high quality</li> <li>Suitable for use in hotel, house, etc.</li> <li>This eco</li> </ol>                                                                                                                                                                                                             |
| For your choice  | <ol> <li>Various designs and sizes for selection</li> <li>Any color painted, cold, electroplating, laser model Processing cutter</li> <li>Special package as shrink film, color gift box, white gift box, etc.</li> <li>We are exclusive of employees for quality control</li> <li>We have a professional workshop and warehouse for ensure delivery time</li> </ol> |