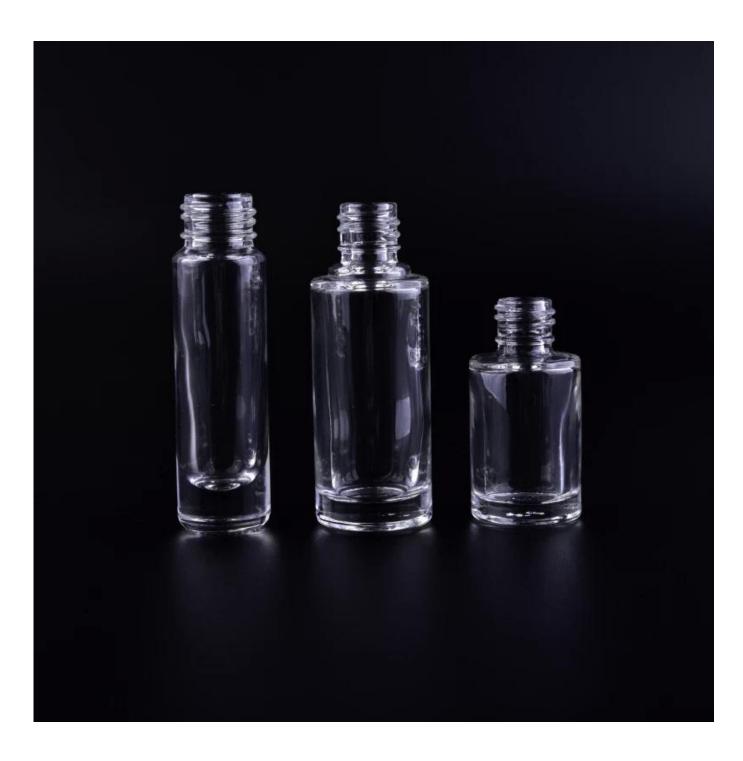

## straight mini glass bottle for laboratory, medicine

| ltem number.     | SGYB16111009                                                                                                                                                                                                                                                                                                                                                         |
|------------------|----------------------------------------------------------------------------------------------------------------------------------------------------------------------------------------------------------------------------------------------------------------------------------------------------------------------------------------------------------------------|
| Material         | amber glass material                                                                                                                                                                                                                                                                                                                                                 |
| Handle           | machine made                                                                                                                                                                                                                                                                                                                                                         |
| Samples time     | <ol> <li>5 days if there is a form and size of the glass</li> <li>15 days, if you need a new shape and size glass</li> </ol>                                                                                                                                                                                                                                         |
| Packaging        | Normal packing, Blister Packing                                                                                                                                                                                                                                                                                                                                      |
| Product Capacity | 500,000 ~ 1,000,000 pieces per month                                                                                                                                                                                                                                                                                                                                 |
| Delivery time    | Within 35 days after the sample and in order confirmed                                                                                                                                                                                                                                                                                                               |
| Terms of payment | 30% deposit by T / T in advance and balance against copy of B / L                                                                                                                                                                                                                                                                                                    |
| Shipment         | By sea, by air, by express and the delivery agent acceptable                                                                                                                                                                                                                                                                                                         |
| Product Features | <ol> <li>machine made <u>amber glass medicine bottles</u> from high quality</li> <li>Suitable for use in hotel, house, etc.</li> <li>This eco</li> </ol>                                                                                                                                                                                                             |
| For your choice  | <ol> <li>Various designs and sizes for selection</li> <li>Any color painted, cold, electroplating, laser model Processing cutter</li> <li>Special package as shrink film, color gift box, white gift box, etc.</li> <li>We are exclusive of employees for quality control</li> <li>We have a professional workshop and warehouse for ensure delivery time</li> </ol> |