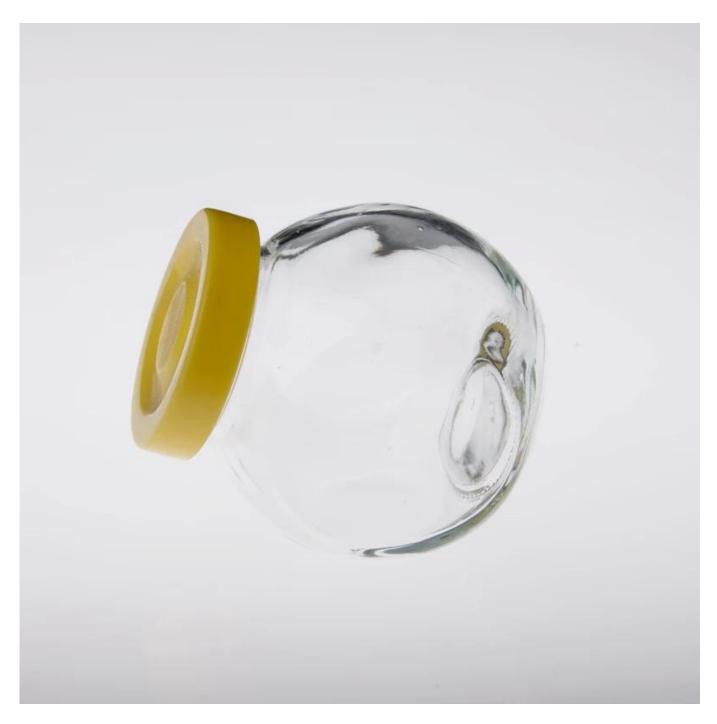

## **Product Details:**

| Item No.         | SGG012                                                                   |
|------------------|--------------------------------------------------------------------------|
| Material         | High white glass                                                         |
| Color            | Transparent glass                                                        |
|                  | Machine-made                                                             |
| Process          |                                                                          |
| Samples time     | 1. 5 days if at exit shaped and size of glass.                           |
|                  | 2. 15 days if need new shape or size of glass.                           |
| Packing          | Normal packing,24or 36pcs into export carton, carton with cardboard      |
|                  | divider                                                                  |
| Product Capacity | 500,000~1,000,000 pcs per month                                          |
| Delivery time    | Within 35 days after the sample and order confirmed                      |
| Payment terms    | 30% deposit by T/T in advance and the balance against the copy of B/L    |
| Shipment         | By sea, by air, by Express and your shipping agent is acceptable         |
| Product Features | 1. machine-made glass jar                                                |
|                  | 2. Suitable for family , hotel, restaurants, hotel,etc                   |
|                  | 3. Professional Q/C for quality control.                                 |
|                  | 4. Competitive price and quality                                         |
|                  | 5. meet FDA test and food grade                                          |
|                  | grand                                                                    |
|                  |                                                                          |
|                  | 1. Any logo printing on the glass body.                                  |
| For your choices | 2.Any color painted ,frost, electro plate, pattern laser carver for the  |
|                  | finish;                                                                  |
|                  | 3. Special package like shrink wrap, color gift box, white gift box etc: |
|                  | 4. Open new mould for the glass, wood, plastic or metal as you like      |
|                  | 5. Different size and shapes meet your needs.                            |
|                  |                                                                          |