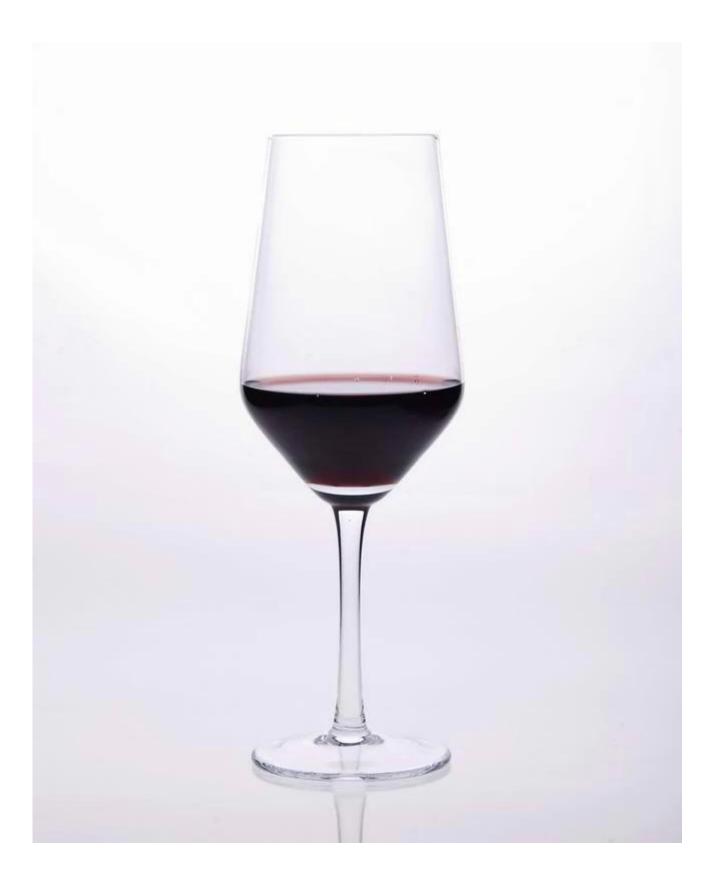

## Specifications:

| <u>Material</u>  | High white glass                                                                                                                                                                                                                                                                                                                                             |
|------------------|--------------------------------------------------------------------------------------------------------------------------------------------------------------------------------------------------------------------------------------------------------------------------------------------------------------------------------------------------------------|
| Color            | Transparent glass                                                                                                                                                                                                                                                                                                                                            |
| Process          | Hade blow                                                                                                                                                                                                                                                                                                                                                    |
| Samples time     | <ol> <li>5 days if at exit shaped and size of glass.</li> <li>15 days if need new shape or size of glass.</li> </ol>                                                                                                                                                                                                                                         |
| Packing          | Normal packing,24or 36pcs into export carton, carton with cardboard divider                                                                                                                                                                                                                                                                                  |
| Product Capacity | 500,000~1,000,000 pcs per month                                                                                                                                                                                                                                                                                                                              |
| Delivery time    | Within 35 days after the sample and order confirmed                                                                                                                                                                                                                                                                                                          |
| Payment terms    | 30% deposit by T/T in advance and the balance against the copy of B/L                                                                                                                                                                                                                                                                                        |
| Shipment         | By sea, by air, by Express and your shipping agent is acceptable                                                                                                                                                                                                                                                                                             |
| Product Features | 1.Unique design<br>2.Lowest price<br>3.Hightest quality<br>4.Soonest shipment                                                                                                                                                                                                                                                                                |
| For your choices | <ol> <li>Any logo printing on the glass body.</li> <li>Any color painted ,frost, electro plate, pattern laser carver for the finish;</li> <li>Special package like shrink wrap, color gift box, white gift box etc:</li> <li>Open new mould for the glass, wood, plastic or metal as you like</li> <li>Different size and shapes meet your needs.</li> </ol> |

## **Product features:**

1. The logo and color is baked in 580 celsuis high temperature, pure&poisonless.

2. The mouth of cup is carefully polishes to ensure comfortable for using.

 $\label{eq:carving} 3. Carving, gold-rim, decal \ or \ embosses \ craft, handmade, exquisite \& elegant.$ 