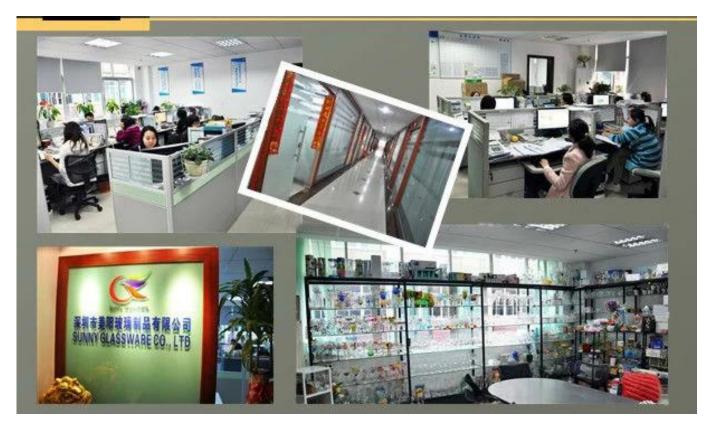

| <ol> <li>Any logo printing on the glass body.</li> <li>Any color painted ,frost, electro plate, pattern laser carver for the finish;</li> <li>Special package like shrink wrap, color gift box, white gift box etc:</li> <li>Open new mould for the glass, wood, plastic or metal as you like</li> <li>Different size and shapes meet your needs.</li> </ol> |

## **Product features:**

1. The logo and color is baked in 580 celsuis high temperature, pure&poisonless.

2. The mouth of cup is carefully polishes to ensure comfortable for using.

 $\label{eq:carving} 3. Carving, gold-rim, decal \ or \ embosses \ craft, handmade, exquisite \& elegant.$ 

4. Our product could pass the  $\underline{\text{SGS,FDA,BV}} \text{ and } \underline{\text{LFGB test}}$ 

## **Product Show:**

×

**Company Show:** 



## Factory show:



**Related product**