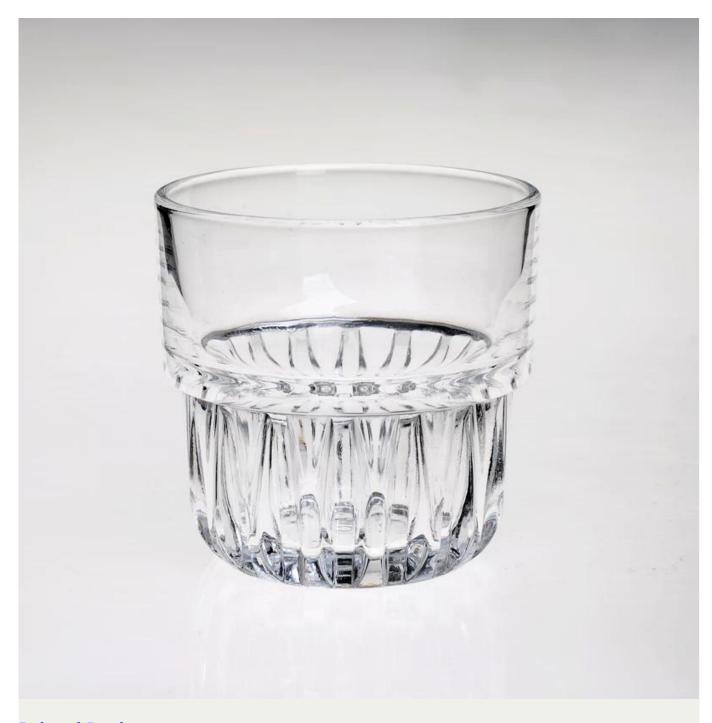

t Features | 2. Suitable for used in church, home, etc                                  |
|                  | 3. It is eco-friendly.                                                     |
|                  | 4. meet CE & FDA test & CA 65 test                                         |
|                  | 1. Different designs and sizes for choice                                  |
|                  | 2 .Any color painted, frost, electroplate, pattern laser carver processing |
| For your choices | 3. Special package like shrink wrap, color gift box, white gift box etc    |
|                  | 4. We have exclusive workers for quality control                           |
|                  | 5. We have professional workshop and warehouse to ensure the delivery time |

## **Product Photo:**



## **Related Products:**







## **Company Show:**



**Factory Show:** 



For more **shot glass** or any glassware please visit our website: http://www.okcandle.com/
Or here may help you know more about us: **FAQ**