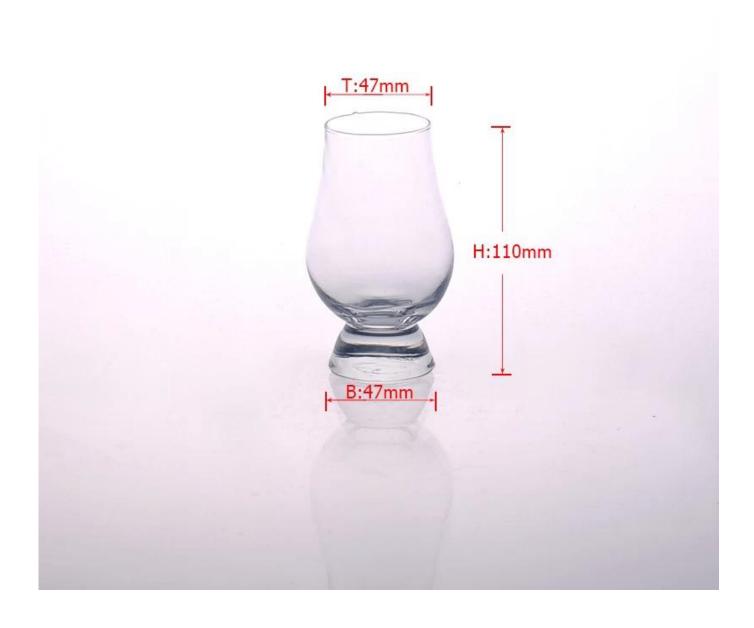

# steamware beer glass

| Product Details |                  |                                                                                                                                                                                                                  |
|-----------------|------------------|------------------------------------------------------------------------------------------------------------------------------------------------------------------------------------------------------------------|
| T:47mm H:110mm  | Itme No          | SG15020204                                                                                                                                                                                                       |
|                 | Size             | 47*47*64mm                                                                                                                                                                                                       |
|                 | Capacity         | 181ml                                                                                                                                                                                                            |
|                 | Material         | Hight white glass                                                                                                                                                                                                |
|                 | Craft            | Machine blown                                                                                                                                                                                                    |
|                 | Sample           | 7days                                                                                                                                                                                                            |
|                 | Terms of payment | 30% deposit by T/T in advance and the balance after showing copy of L/C                                                                                                                                          |
|                 | Certification    | Food Safe, Dish washer test, FDA, LFGB                                                                                                                                                                           |
|                 | For your choice  | 1, Any logo printing on glass body 2, Any color painted, frosted, electroplating, logo laser for the finish 3, Special packing like shrink wrap, color gift box, white box etc 4, Any shape, size meet your need |