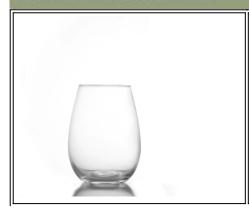

# steamware beer glass

| Product Details |                  |                                                                                                                                                                                                                  |
|-----------------|------------------|------------------------------------------------------------------------------------------------------------------------------------------------------------------------------------------------------------------|
| T:47mm H:110mm  | Itme No          | SG15020204                                                                                                                                                                                                       |
|                 | Size             | 47*47*64mm                                                                                                                                                                                                       |
|                 | Capacity         | 181ml                                                                                                                                                                                                            |
|                 | Material         | Hight white glass                                                                                                                                                                                                |
|                 | Craft            | Machine blown                                                                                                                                                                                                    |
|                 | Sample           | 7days                                                                                                                                                                                                            |
|                 | Terms of payment | 30% deposit by T/T in advance and the balance after showing copy of L/C                                                                                                                                          |
|                 | Certification    | Food Safe, Dish washer test, FDA, LFGB                                                                                                                                                                           |
|                 | For your choice  | 1, Any logo printing on glass body 2, Any color painted, frosted, electroplating, logo laser for the finish 3, Special packing like shrink wrap, color gift box, white box etc 4, Any shape, size meet your need |