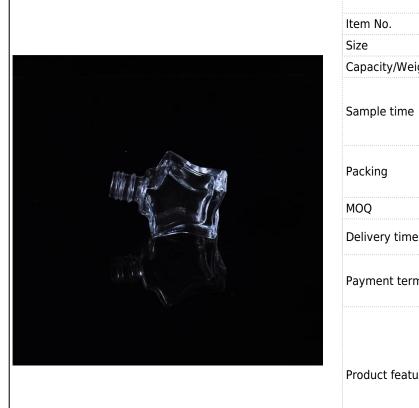

## star shape glass perfume bottle

| Item name       | star shape glass perfume bottle                                                                                                                                      |
|-----------------|----------------------------------------------------------------------------------------------------------------------------------------------------------------------|
| Item No.        | SGJN15111112                                                                                                                                                         |
| Size            | T:8mm*B:15*2mm*H:42mm                                                                                                                                                |
| Capacity/Weight | 5ml/16g                                                                                                                                                              |
| Sample time     | <ul><li>1.5 days if at exist shape and size of products</li><li>2.15 days if need new shape and size of products</li></ul>                                           |
| Packing         | Normal safety packing<br>72pcs/144pcs etc. per export<br>carton with egg divider                                                                                     |
| MOQ             | 10000pcs                                                                                                                                                             |
| Delivery time   | Within 35 days after order confirmed                                                                                                                                 |
| Payment terms   | 30% deposit by T/T in advance, the balance after showing the copy of B/L                                                                                             |
| Product feature | 1.High quality and competitve prices 2.Meet FDA, SGS,LFGB etc. test 3.Eco-friendly 4.Widely apply to Wedding, party, home, bar and personer care etc. 5.Machine made |