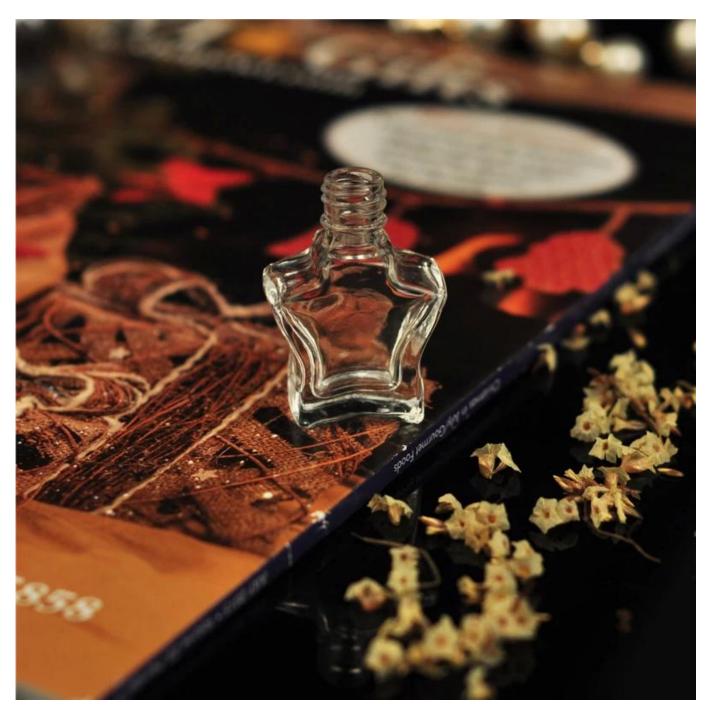

## star shape glass perfume bottle

| Item name       | star shape glass perfume bottle                                                                                                                                      |
|-----------------|----------------------------------------------------------------------------------------------------------------------------------------------------------------------|
| Item No.        | SGJN15111112                                                                                                                                                         |
| Size            | T:8mm*B:15*2mm*H:42mm                                                                                                                                                |
| Capacity/Weight | 5ml/16g                                                                                                                                                              |
| Sample time     | <ul><li>1.5 days if at exist shape and size of products</li><li>2.15 days if need new shape and size of products</li></ul>                                           |
| Packing         | Normal safety packing<br>72pcs/144pcs etc. per export<br>carton with egg divider                                                                                     |
| MOQ             | 10000pcs                                                                                                                                                             |
| Delivery time   | Within 35 days after order confirmed                                                                                                                                 |
| Payment terms   | 30% deposit by T/T in advance, the balance after showing the copy of B/L                                                                                             |
| Product feature | 1.High quality and competitve prices 2.Meet FDA, SGS,LFGB etc. test 3.Eco-friendly 4.Widely apply to Wedding, party, home, bar and personer care etc. 5.Machine made |