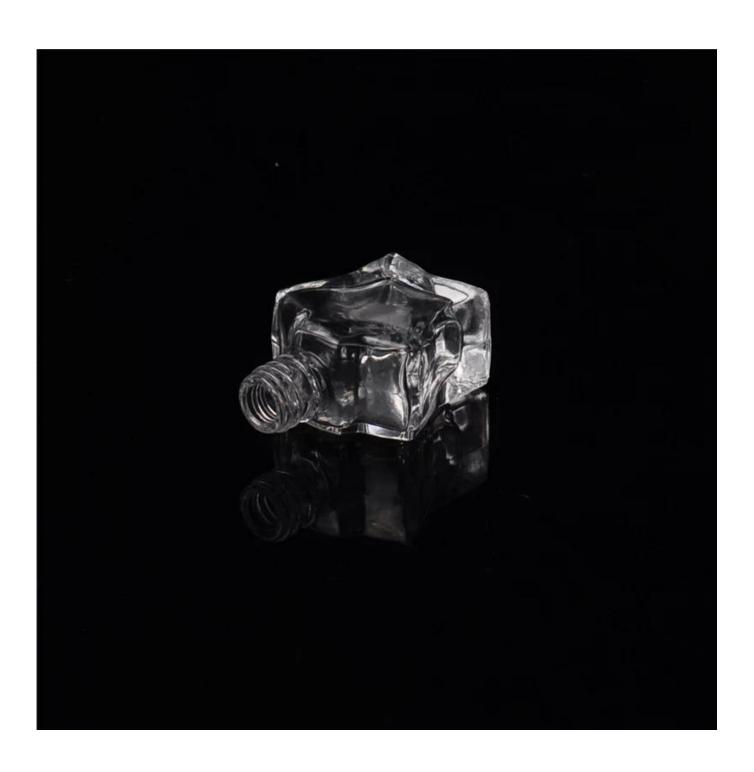

## star shape glass perfume bottle

| Item name       | star shape glass perfume bottle                                                                                                                                      |
|-----------------|----------------------------------------------------------------------------------------------------------------------------------------------------------------------|
| Item No.        | SGJN15111112                                                                                                                                                         |
| Size            | T:8mm*B:15*2mm*H:42mm                                                                                                                                                |
| Capacity/Weight | 5ml/16g                                                                                                                                                              |
| Sample time     | <ul><li>1.5 days if at exist shape and size of products</li><li>2.15 days if need new shape and size of products</li></ul>                                           |
| Packing         | Normal safety packing<br>72pcs/144pcs etc. per export<br>carton with egg divider                                                                                     |
| MOQ             | 10000pcs                                                                                                                                                             |
| Delivery time   | Within 35 days after order confirmed                                                                                                                                 |
| Payment terms   | 30% deposit by T/T in advance, the balance after showing the copy of B/L                                                                                             |
| Product feature | 1.High quality and competitve prices 2.Meet FDA, SGS,LFGB etc. test 3.Eco-friendly 4.Widely apply to Wedding, party, home, bar and personer care etc. 5.Machine made |