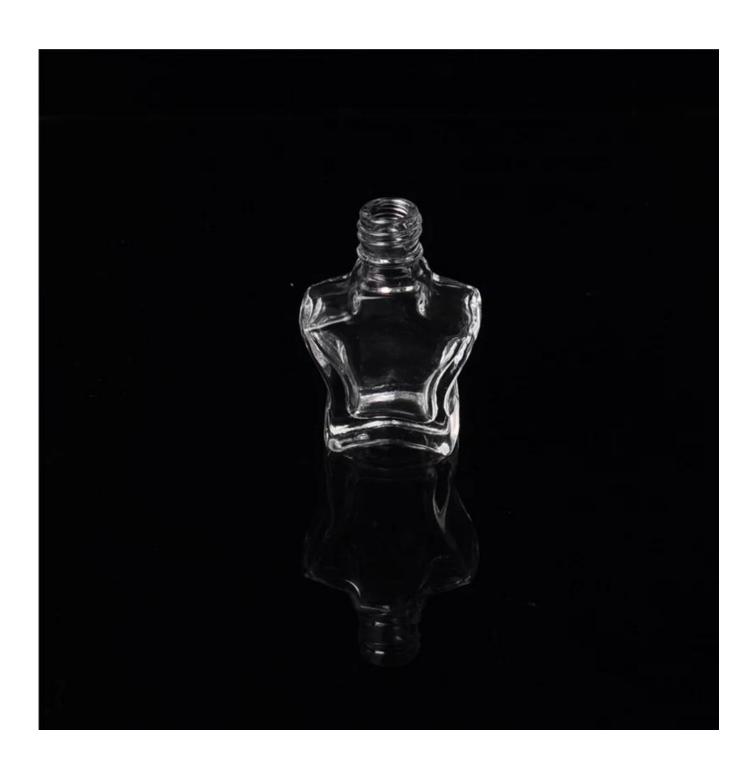

## star shape glass perfume bottle

| Item name       | star shape glass perfume bottle                                                                                                                                      |
|-----------------|----------------------------------------------------------------------------------------------------------------------------------------------------------------------|
| Item No.        | SGJN15111112                                                                                                                                                         |
| Size            | T:8mm*B:15*2mm*H:42mm                                                                                                                                                |
| Capacity/Weight | 5ml/16g                                                                                                                                                              |
| Sample time     | <ul><li>1.5 days if at exist shape and size of products</li><li>2.15 days if need new shape and size of products</li></ul>                                           |
| Packing         | Normal safety packing<br>72pcs/144pcs etc. per export<br>carton with egg divider                                                                                     |
| MOQ             | 10000pcs                                                                                                                                                             |
| Delivery time   | Within 35 days after order confirmed                                                                                                                                 |
| Payment terms   | 30% deposit by T/T in advance, the balance after showing the copy of B/L                                                                                             |
| Product feature | 1.High quality and competitve prices 2.Meet FDA, SGS,LFGB etc. test 3.Eco-friendly 4.Widely apply to Wedding, party, home, bar and personer care etc. 5.Machine made |