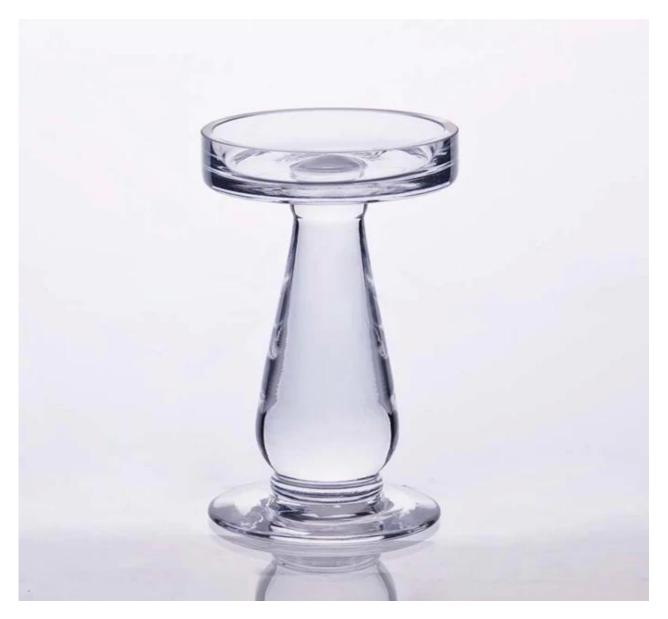

|
|                  |                                                                         |
| For your choose  | 1. Any logo printing on the glass body                                  |
|                  | 2.Any color painted, frost, electro plate, pattern laser carver for the |
|                  | finish                                                                  |
|                  | 3. Special package like shrink wrap, color gift box, white gift box etc |
|                  | 4. Open new mould for the glass, wood, plastic or metal as you like     |
|                  | 5. Different size and shapes meet your needs                            |
|                  |                                                                         |

Product Photo:



## Related Product



## Company Show:



Factory Show:



For more glass candle holder or any glassware

please visit our website: http://www.okcandle.com/

Or here may help you know more about us[]FAQ