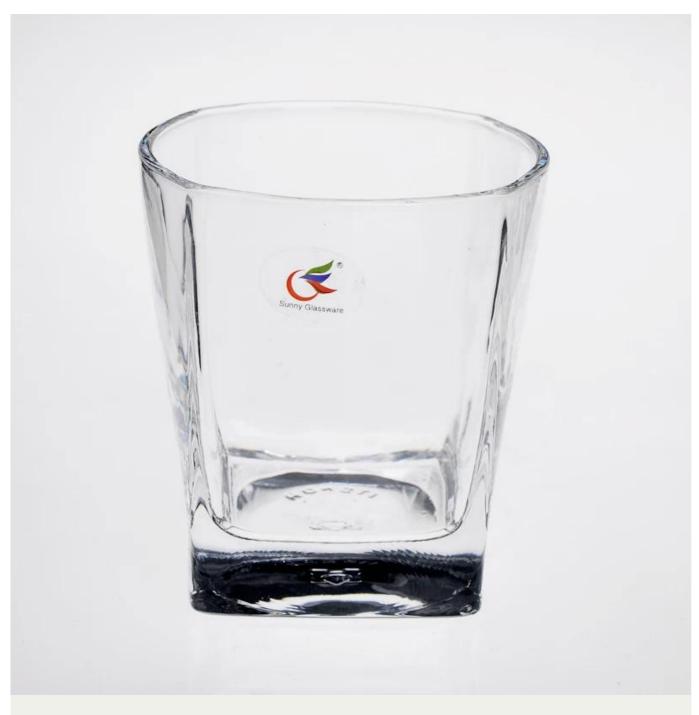

t Features | 2. Suitable for used in church, home, etc                                  |
|                  | 3. It is eco-friendly.                                                     |
|                  | 4. meet CE & FDA test & CA 65 test                                         |
|                  | 1. Different designs and sizes for choice                                  |
|                  | 2 .Any color painted, frost, electroplate, pattern laser carver processing |
| For your choices | 3. Special package like shrink wrap, color gift box, white gift box etc    |
|                  | 4. We have exclusive workers for quality control                           |
|                  | 5. We have professional workshop and warehouse to ensure the delivery time |

## **Product Photo:**



## **Related Products:**







## **Company Show:**



**Factory Show:** 



For more **shot glass** or any glassware please visit our website: http://www.okcandle.com/
Or here may help you know more about us: **FAQ**