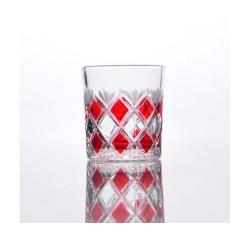

used in church, home, etc                                  |
|                  | 3. It is eco-friendly.                                                     |
|                  | 4. meet CE & FDA test & CA 65 test                                         |
|                  | 1. Different designs and sizes for choice                                  |
|                  | 2 .Any color painted, frost, electroplate, pattern laser carver processing |
| For your choices | 3. Special package like shrink wrap, color gift box, white gift box etc    |
|                  | 4. We have exclusive workers for quality control                           |
|                  | 5. We have professional workshop and warehouse to ensure the delivery time |

## **Product Photo:**



## **Related Products:**







## **Company Show:**



**Factory Show:** 



For more **shot glass** or any glassware please visit our website: http://www.okcandle.com/
Or here may help you know more about us: **FAQ**