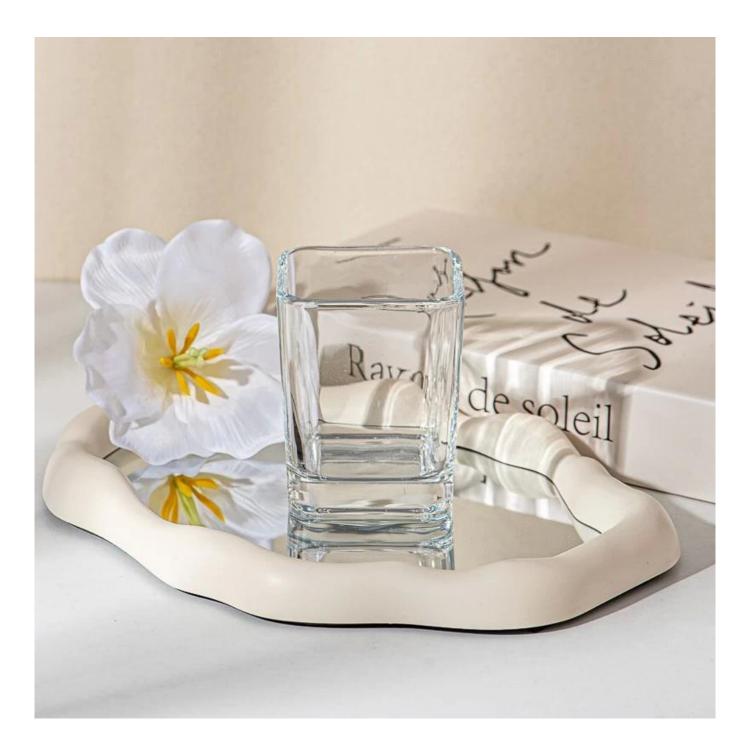

### square shape glass candle vessel with home decor

Sunny Glasswares not only places OEM / ODM orders, but also helps many brands to start with product concepts.

#### Why choose Sunny.

| product name | square shape glass candle vessel with home decor                                               |
|--------------|------------------------------------------------------------------------------------------------|
|              | 1. 5 days if there is glass shape and size                                                     |
|              | 2. 15 days, if you need new shapes and sizes glass                                             |
| Measure      | Top dia: 74*74 mm<br>Bottom dia: 65*65 mm<br>Height: 91mm<br>Weight: 370 g<br>Capacity: 273 ml |

#### **Example of room display**

Welcome to the Shenzhen office to find your favorite, it will take you a great surprise, because it is difficult to find another supplier in China.