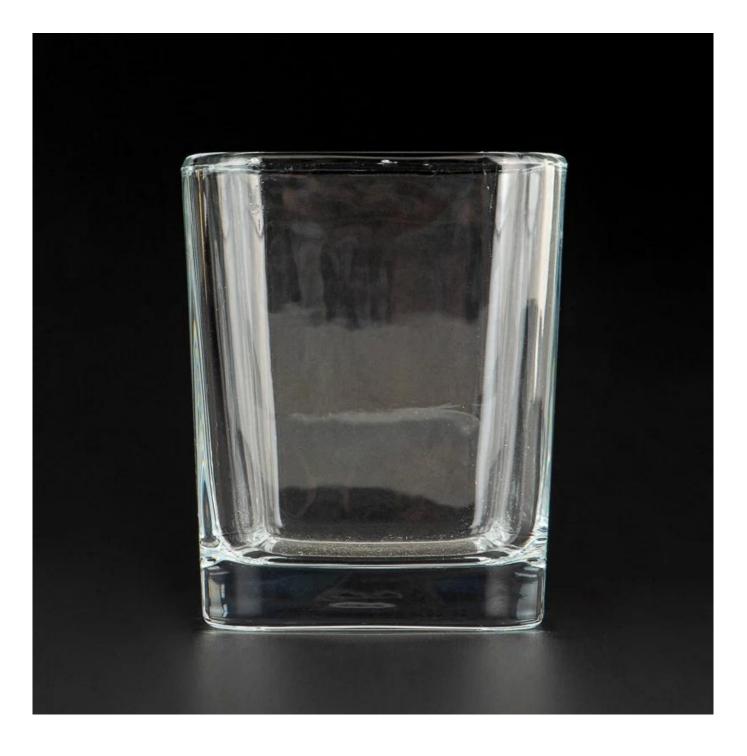

### square shape glass candle vessel with home decor

Sunny Glasswares not only places OEM / ODM orders, but also helps many brands to start with product concepts.

#### Why choose Sunny.

| product name | square shape glass candle vessel with home decor                                               |
|--------------|------------------------------------------------------------------------------------------------|
|              | 1. 5 days if there is glass shape and size                                                     |
|              | 2. 15 days, if you need new shapes and sizes glass                                             |
| Measure      | Top dia: 74*74 mm<br>Bottom dia: 65*65 mm<br>Height: 91mm<br>Weight: 370 g<br>Capacity: 273 ml |