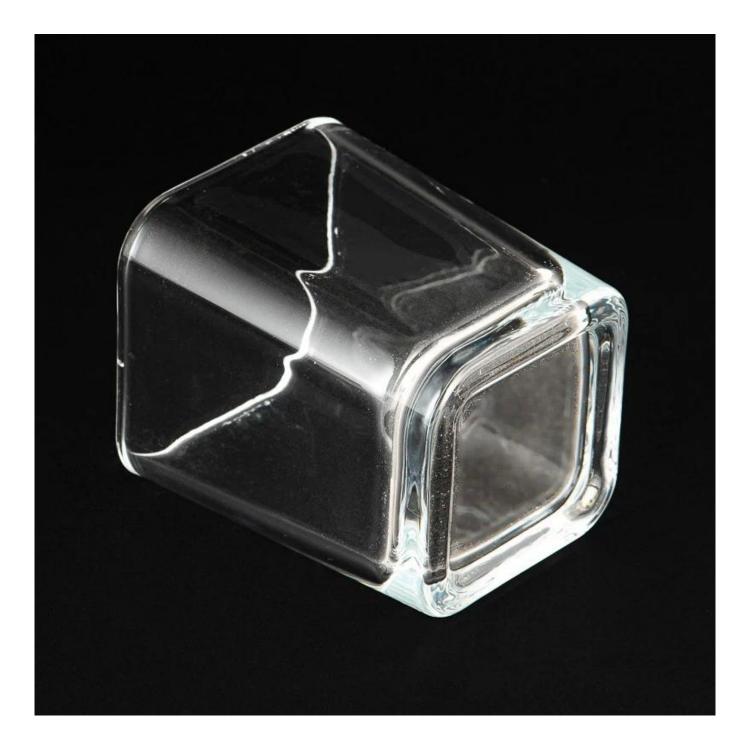

### square shape glass candle vessel with home decor

Sunny Glasswares not only places OEM / ODM orders, but also helps many brands to start with product concepts.

#### Why choose Sunny.

| product name | square shape glass candle vessel with home decor                                               |
|--------------|------------------------------------------------------------------------------------------------|
|              | 1. 5 days if there is glass shape and size                                                     |
|              | 2. 15 days, if you need new shapes and sizes glass                                             |
| Measure      | Top dia: 74*74 mm<br>Bottom dia: 65*65 mm<br>Height: 91mm<br>Weight: 370 g<br>Capacity: 273 ml |