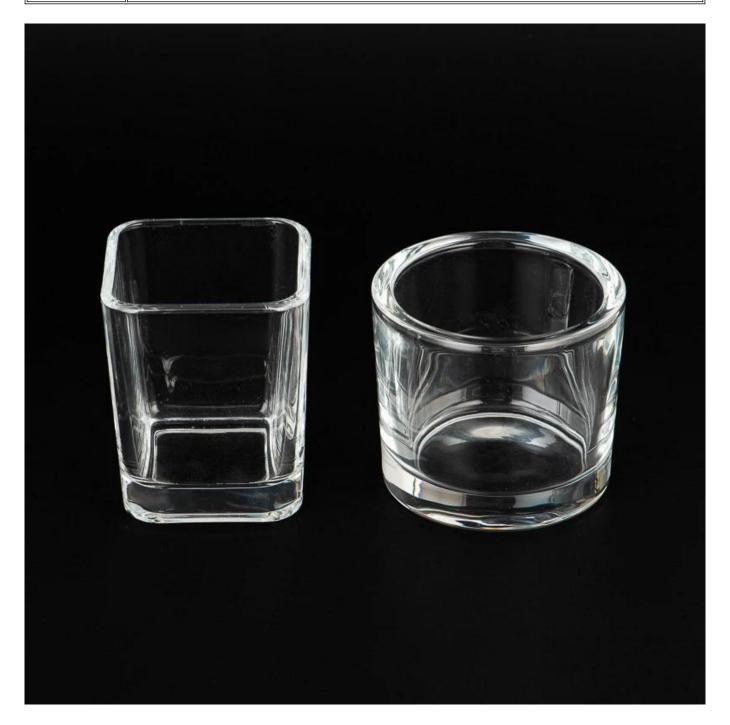

### square shape glass candle vessel with home decor

Sunny Glasswares not only places OEM / ODM orders, but also helps many brands to start with product concepts.

#### Why choose Sunny.

| product name | square shape glass candle vessel with home decor                                               |
|--------------|------------------------------------------------------------------------------------------------|
|              | 1. 5 days if there is glass shape and size                                                     |
|              | 2. 15 days, if you need new shapes and sizes glass                                             |
| Measure      | Top dia: 74*74 mm<br>Bottom dia: 65*65 mm<br>Height: 91mm<br>Weight: 370 g<br>Capacity: 273 ml |