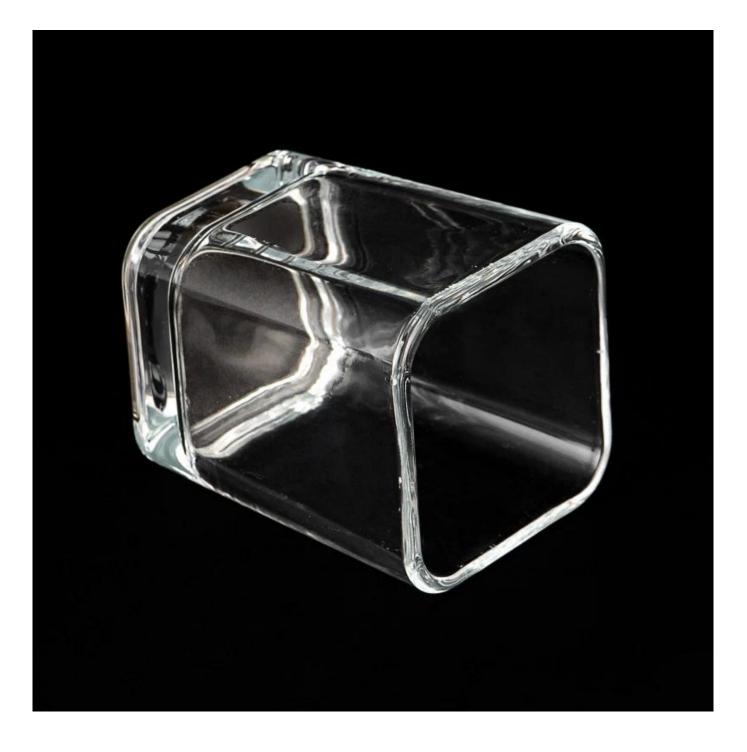

### square shape glass candle vessel with home decor

Sunny Glasswares not only places OEM / ODM orders, but also helps many brands to start with product concepts.

#### Why choose Sunny.

| product name | square shape glass candle vessel with home decor                                               |
|--------------|------------------------------------------------------------------------------------------------|
|              | 1. 5 days if there is glass shape and size                                                     |
|              | 2. 15 days, if you need new shapes and sizes glass                                             |
| Measure      | Top dia: 74*74 mm<br>Bottom dia: 65*65 mm<br>Height: 91mm<br>Weight: 370 g<br>Capacity: 273 ml |