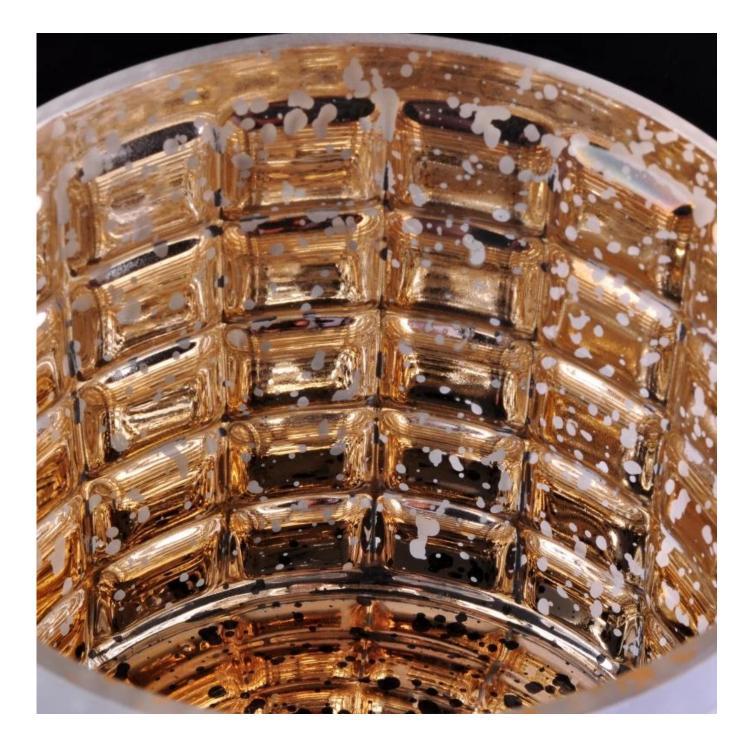

# square pattern mercury electroplated white sprayed glass candle jars

| Article number.         | SGLYP16101313                                                                                                                                                                                                                                                                                                                                   |
|-------------------------|-------------------------------------------------------------------------------------------------------------------------------------------------------------------------------------------------------------------------------------------------------------------------------------------------------------------------------------------------|
| Material                | Soda Lime Glass                                                                                                                                                                                                                                                                                                                                 |
| Craft                   | Hand Made Glass Candle Holder                                                                                                                                                                                                                                                                                                                   |
| Samples time            | <ol> <li>5 days, if the shapes and sizes are existing</li> <li>15 days, if you need a new shape and size</li> </ol>                                                                                                                                                                                                                             |
| Packaging               | Normal packing 24 or 36pcs in a carton export cardboard partitions                                                                                                                                                                                                                                                                              |
| Product Capacity        | 500,000 ~ 1,000,000 pieces per month                                                                                                                                                                                                                                                                                                            |
| Delivery                | Within 35 days after sample approved and order                                                                                                                                                                                                                                                                                                  |
| Payment conditions      | 30% deposit by T / T in advance and balance against B / L copy                                                                                                                                                                                                                                                                                  |
| Shipping                | By sea, by air, by express and the delivery agent it is acceptable                                                                                                                                                                                                                                                                              |
| Product characteristics | <ol> <li>Suitable for use in the pub, hotel, restaurants, homes, etc.</li> <li>A professional Q / C for quality control</li> <li>Competitive price and quality</li> <li>Know the trials and FDA food</li> </ol>                                                                                                                                 |
| For your choice         | <ol> <li>Any logo printing glass box</li> <li>Any color painted, cold, electroplating, painting laser cutting for finishing</li> <li>Special package as shrink film, color gift box, white gift box, etc.</li> <li>Open a new form of glass, wood, plastic or metal as you like</li> <li>Various sizes and shapes to suit your needs</li> </ol> |