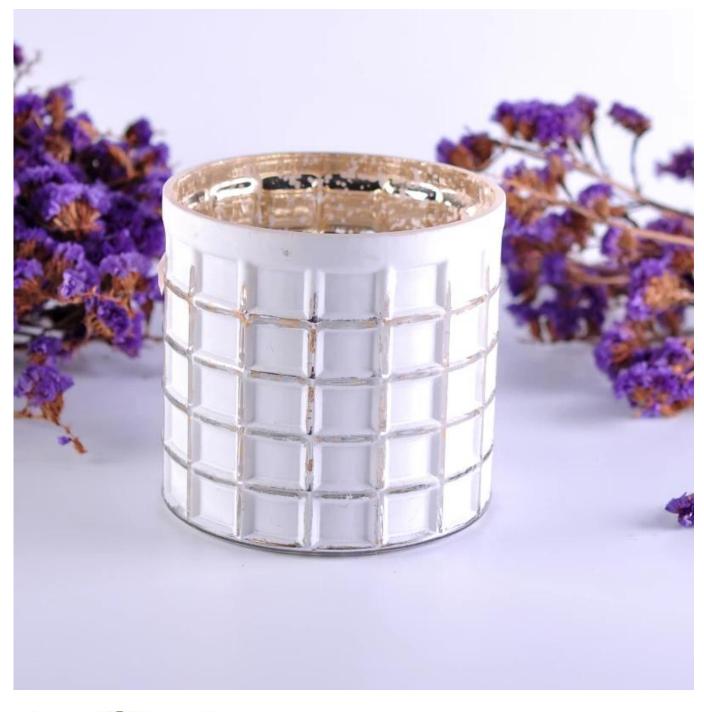

# square pattern mercury electroplated white sprayed glass candle jars

| Article number.         | SGLYP16101313                                                                                                                                                                                                                                                                                                                                   |
|-------------------------|-------------------------------------------------------------------------------------------------------------------------------------------------------------------------------------------------------------------------------------------------------------------------------------------------------------------------------------------------|
| Material                | Soda Lime Glass                                                                                                                                                                                                                                                                                                                                 |
| Craft                   | Hand Made Glass Candle Holder                                                                                                                                                                                                                                                                                                                   |
| Samples time            | <ol> <li>5 days, if the shapes and sizes are existing</li> <li>15 days, if you need a new shape and size</li> </ol>                                                                                                                                                                                                                             |
| Packaging               | Normal packing 24 or 36pcs in a carton export cardboard partitions                                                                                                                                                                                                                                                                              |
| Product Capacity        | 500,000 ~ 1,000,000 pieces per month                                                                                                                                                                                                                                                                                                            |
| Delivery                | Within 35 days after sample approved and order                                                                                                                                                                                                                                                                                                  |
| Payment conditions      | 30% deposit by T / T in advance and balance against B / L copy                                                                                                                                                                                                                                                                                  |
| Shipping                | By sea, by air, by express and the delivery agent it is acceptable                                                                                                                                                                                                                                                                              |
| Product characteristics | <ol> <li>Suitable for use in the pub, hotel, restaurants, homes, etc.</li> <li>A professional Q / C for quality control</li> <li>Competitive price and quality</li> <li>Know the trials and FDA food</li> </ol>                                                                                                                                 |
| For your choice         | <ol> <li>Any logo printing glass box</li> <li>Any color painted, cold, electroplating, painting laser cutting for finishing</li> <li>Special package as shrink film, color gift box, white gift box, etc.</li> <li>Open a new form of glass, wood, plastic or metal as you like</li> <li>Various sizes and shapes to suit your needs</li> </ol> |