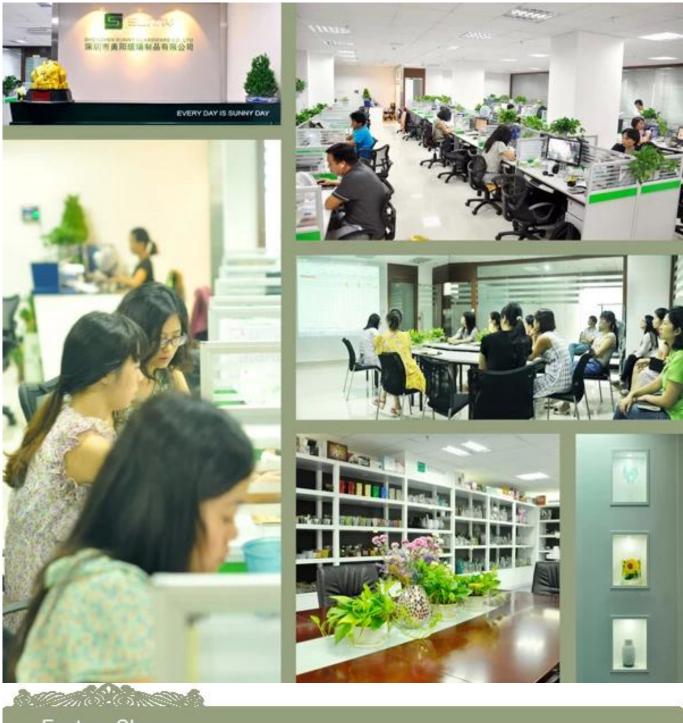

|
| Product characteristics | <ol> <li>Suitable for use in the pub, hotel, restaurants, homes, etc.</li> <li>A professional Q / C for quality control</li> <li>Competitive price and quality</li> <li>Know the trials and FDA food</li> </ol>                                                                                                                                 |
| For your choice         | <ol> <li>Any logo printing glass box</li> <li>Any color painted, cold, electroplating, painting laser cutting for finishing</li> <li>Special package as shrink film, color gift box, white gift box, etc.</li> <li>Open a new form of glass, wood, plastic or metal as you like</li> <li>Various sizes and shapes to suit your needs</li> </ol> |



















## Office & Sample Room



Factory Show





#### The features of month blown glass

- 1. Its advantage including abundance sculpt, technics, surface effects, color etc.
- 2. The quality is difficult control and the tolerance of the size, weight and shape are bigger.
- 3. The price is high and the product is limited for the special technic glass.

#### Method of application

- 1. Using it under guide of the adult
- 2. Washing it with clean or boiling water before usage
- 3. No touching the rim of glass cup, try to take the bottom or the handle of it

#### Cautions

- 1. Beer, red wine, white wine, beverage or hot water not be too full
- 2. To avoid to hurt your children's hand, please put it in the place where they can't reach
- 3. Avoid dropping ,Collision and strong impact
- 4. Not available for microwave oven
-