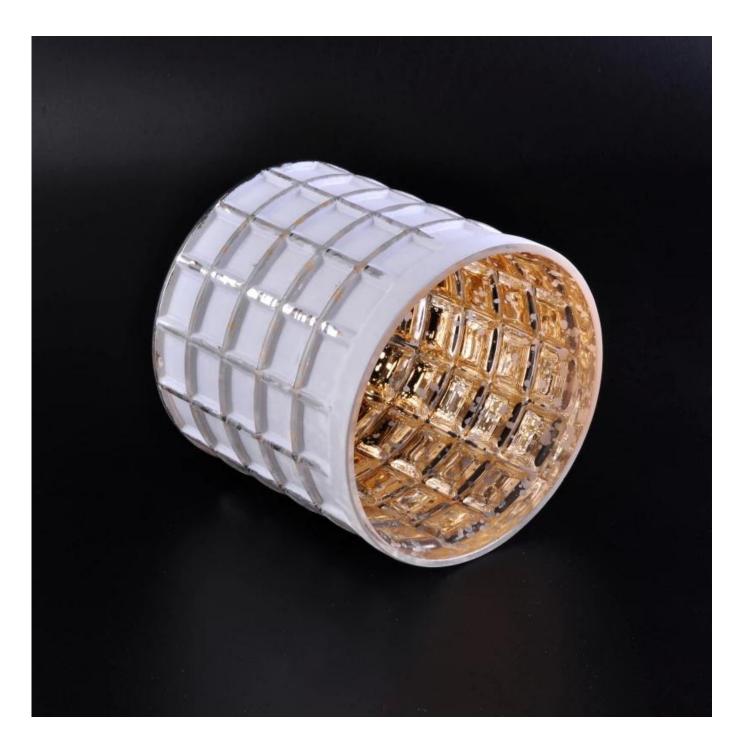

# square pattern mercury electroplated white sprayed glass candle jars

| Article number.         | SGLYP16101313                                                                                                                                                                                                                                                                                                                                   |
|-------------------------|-------------------------------------------------------------------------------------------------------------------------------------------------------------------------------------------------------------------------------------------------------------------------------------------------------------------------------------------------|
| Material                | Soda Lime Glass                                                                                                                                                                                                                                                                                                                                 |
| Craft                   | Hand Made Glass Candle Holder                                                                                                                                                                                                                                                                                                                   |
| Samples time            | <ol> <li>5 days, if the shapes and sizes are existing</li> <li>15 days, if you need a new shape and size</li> </ol>                                                                                                                                                                                                                             |
| Packaging               | Normal packing 24 or 36pcs in a carton export cardboard partitions                                                                                                                                                                                                                                                                              |
| Product Capacity        | 500,000 ~ 1,000,000 pieces per month                                                                                                                                                                                                                                                                                                            |
| Delivery                | Within 35 days after sample approved and order                                                                                                                                                                                                                                                                                                  |
| Payment conditions      | 30% deposit by T / T in advance and balance against B / L copy                                                                                                                                                                                                                                                                                  |
| Shipping                | By sea, by air, by express and the delivery agent it is acceptable                                                                                                                                                                                                                                                                              |
| Product characteristics | <ol> <li>Suitable for use in the pub, hotel, restaurants, homes, etc.</li> <li>A professional Q / C for quality control</li> <li>Competitive price and quality</li> <li>Know the trials and FDA food</li> </ol>                                                                                                                                 |
| For your choice         | <ol> <li>Any logo printing glass box</li> <li>Any color painted, cold, electroplating, painting laser cutting for finishing</li> <li>Special package as shrink film, color gift box, white gift box, etc.</li> <li>Open a new form of glass, wood, plastic or metal as you like</li> <li>Various sizes and shapes to suit your needs</li> </ol> |