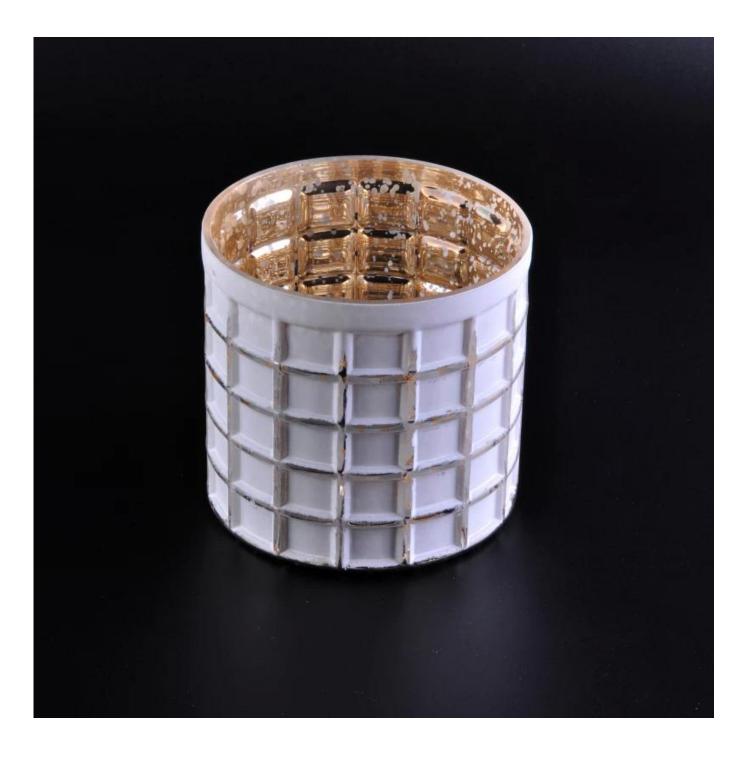

# square pattern mercury electroplated white sprayed glass candle jars

| Article number.         | SGLYP16101313                                                                                                                                                                                                                                                                                                                                   |
|-------------------------|-------------------------------------------------------------------------------------------------------------------------------------------------------------------------------------------------------------------------------------------------------------------------------------------------------------------------------------------------|
| Material                | Soda Lime Glass                                                                                                                                                                                                                                                                                                                                 |
| Craft                   | Hand Made Glass Candle Holder                                                                                                                                                                                                                                                                                                                   |
| Samples time            | <ol> <li>5 days, if the shapes and sizes are existing</li> <li>15 days, if you need a new shape and size</li> </ol>                                                                                                                                                                                                                             |
| Packaging               | Normal packing 24 or 36pcs in a carton export cardboard partitions                                                                                                                                                                                                                                                                              |
| Product Capacity        | 500,000 ~ 1,000,000 pieces per month                                                                                                                                                                                                                                                                                                            |
| Delivery                | Within 35 days after sample approved and order                                                                                                                                                                                                                                                                                                  |
| Payment conditions      | 30% deposit by T / T in advance and balance against B / L copy                                                                                                                                                                                                                                                                                  |
| Shipping                | By sea, by air, by express and the delivery agent it is acceptable                                                                                                                                                                                                                                                                              |
| Product characteristics | <ol> <li>Suitable for use in the pub, hotel, restaurants, homes, etc.</li> <li>A professional Q / C for quality control</li> <li>Competitive price and quality</li> <li>Know the trials and FDA food</li> </ol>                                                                                                                                 |
| For your choice         | <ol> <li>Any logo printing glass box</li> <li>Any color painted, cold, electroplating, painting laser cutting for finishing</li> <li>Special package as shrink film, color gift box, white gift box, etc.</li> <li>Open a new form of glass, wood, plastic or metal as you like</li> <li>Various sizes and shapes to suit your needs</li> </ol> |