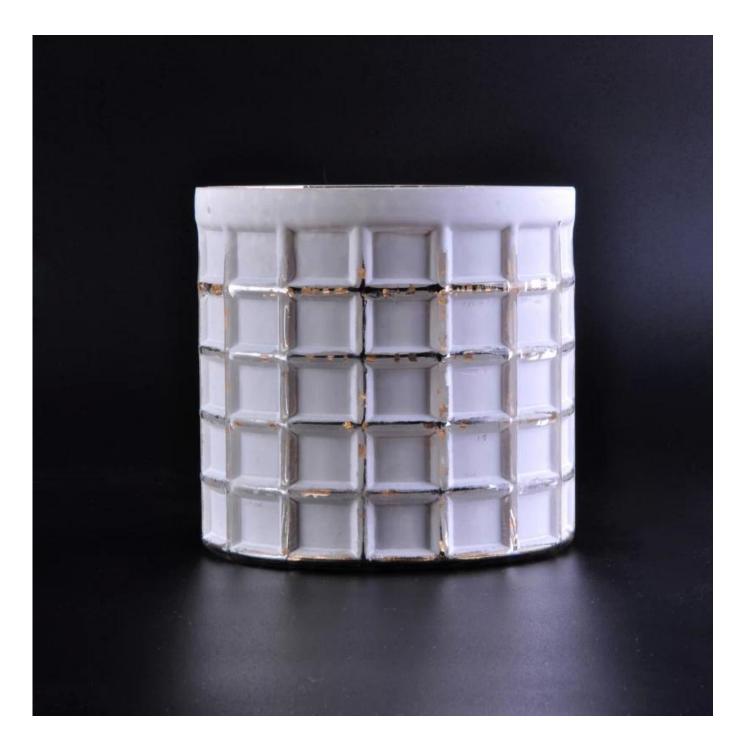

# square pattern mercury electroplated white sprayed glass candle jars

| Article number.         | SGLYP16101313                                                                                                                                                                                                                                                                                                                                   |
|-------------------------|-------------------------------------------------------------------------------------------------------------------------------------------------------------------------------------------------------------------------------------------------------------------------------------------------------------------------------------------------|
| Material                | Soda Lime Glass                                                                                                                                                                                                                                                                                                                                 |
| Craft                   | Hand Made Glass Candle Holder                                                                                                                                                                                                                                                                                                                   |
| Samples time            | <ol> <li>5 days, if the shapes and sizes are existing</li> <li>15 days, if you need a new shape and size</li> </ol>                                                                                                                                                                                                                             |
| Packaging               | Normal packing 24 or 36pcs in a carton export cardboard partitions                                                                                                                                                                                                                                                                              |
| Product Capacity        | 500,000 ~ 1,000,000 pieces per month                                                                                                                                                                                                                                                                                                            |
| Delivery                | Within 35 days after sample approved and order                                                                                                                                                                                                                                                                                                  |
| Payment conditions      | 30% deposit by T / T in advance and balance against B / L copy                                                                                                                                                                                                                                                                                  |
| Shipping                | By sea, by air, by express and the delivery agent it is acceptable                                                                                                                                                                                                                                                                              |
| Product characteristics | <ol> <li>Suitable for use in the pub, hotel, restaurants, homes, etc.</li> <li>A professional Q / C for quality control</li> <li>Competitive price and quality</li> <li>Know the trials and FDA food</li> </ol>                                                                                                                                 |
| For your choice         | <ol> <li>Any logo printing glass box</li> <li>Any color painted, cold, electroplating, painting laser cutting for finishing</li> <li>Special package as shrink film, color gift box, white gift box, etc.</li> <li>Open a new form of glass, wood, plastic or metal as you like</li> <li>Various sizes and shapes to suit your needs</li> </ol> |