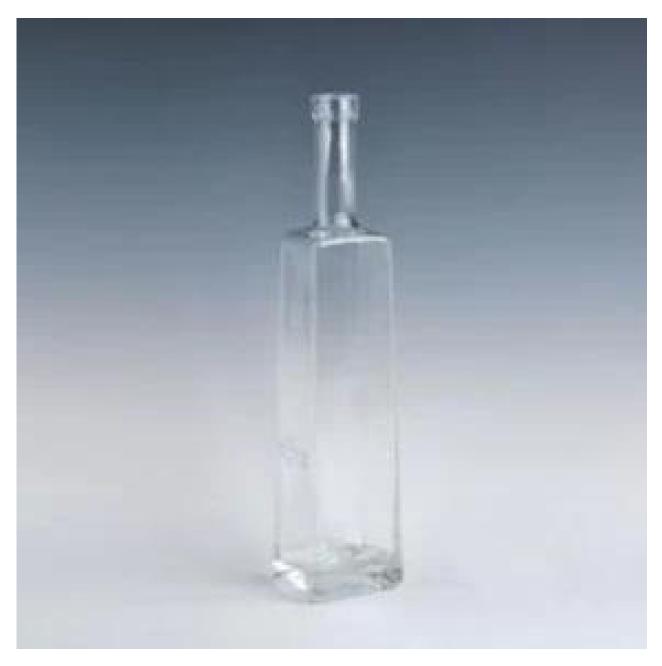

|
|                  | 4. Competitive price and quality                                        |
|                  | 5. Pass the FDA and eco-friendly                                        |
| For your choose  | 1. Any logo printing on the glass body                                  |
|                  | 2.Any color painted, frost, electro plate ,pattern laser carver for the |
|                  | finish                                                                  |
|                  | 3. Special package like shrink wrap, color gift box, white gift box etc |
|                  | 4. Open new mould for the glass, wood, plastic or metal as you like     |
|                  | 5. Different size and shapes meet your needs                            |

Product Photo:



Related Product[]







special shape glass wine bottle

## Company Show:



## Factory Show:



For more **glass wine bottle** or any **glassware** 

please visit our website: <a href="http://www.okcandle.com/">http://www.okcandle.com/</a>

Or here may help you know more about us **FAQ**