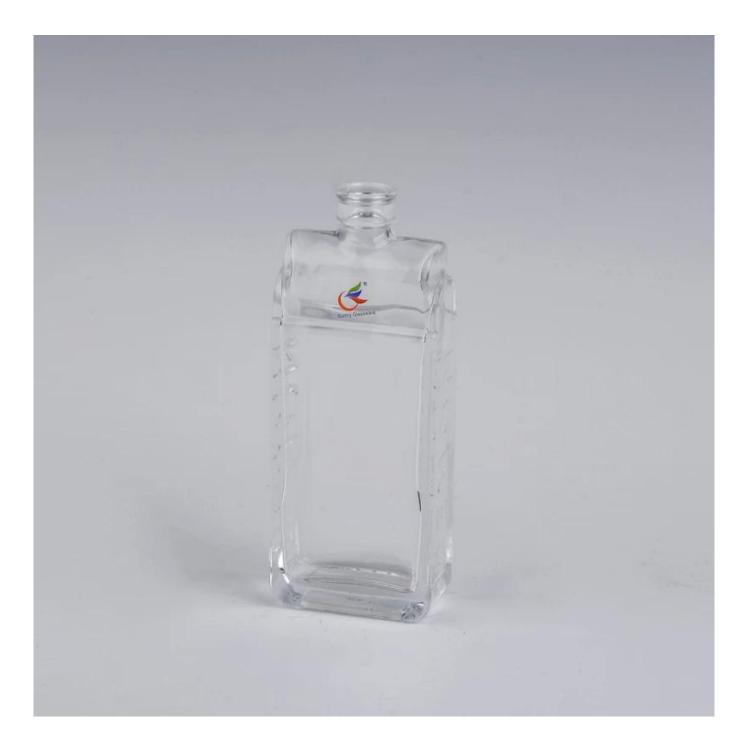

## **Product Details:**

| Item No.         | SG111                                                                                                                                                                                                                                                                                                                                                        |
|------------------|--------------------------------------------------------------------------------------------------------------------------------------------------------------------------------------------------------------------------------------------------------------------------------------------------------------------------------------------------------------|
| Material         | high white glass                                                                                                                                                                                                                                                                                                                                             |
| Color            | clear                                                                                                                                                                                                                                                                                                                                                        |
| craft            | Machine made                                                                                                                                                                                                                                                                                                                                                 |
| Samples time     | <ol> <li>5 days if at exit shaped and size of glass.</li> <li>15 days if need new shape or size of glass.</li> </ol>                                                                                                                                                                                                                                         |
| Packing          | Normal packing,24or 36pcs into export carton,carton with cardboard divider                                                                                                                                                                                                                                                                                   |
| Product Capacity | 500,000~1,000,000 pcs per month                                                                                                                                                                                                                                                                                                                              |
| Delivery time    | Within 35 days after the sample and order confirmed                                                                                                                                                                                                                                                                                                          |
| Payment terms    | 30% deposit by T/T in advance and the balance against the copy of B/L $$                                                                                                                                                                                                                                                                                     |
| Shipment         | By sea,by air,by Express and your shipping agent is acceptable                                                                                                                                                                                                                                                                                               |
| Product Features | <ol> <li>Machine pressed ashtray</li> <li>Suitable for used in pub, hotel, restaurants, hotel,etc</li> <li>Professional Q/C for quality control.</li> <li>Competitive price and quality</li> <li>meet FDA test and food grade</li> </ol>                                                                                                                     |
| For your choices | <ol> <li>Any logo printing on the glass body.</li> <li>Any color painted, frost, electro plate, patterm laser carver for the finish;</li> <li>Special package like shrink wrap, color gift box, white gift box etc:</li> <li>Open new mould for the glass, wood, plastic or metal as you like</li> <li>Different size and shapes meet your needs.</li> </ol> |

## **Product Show:**

Package: