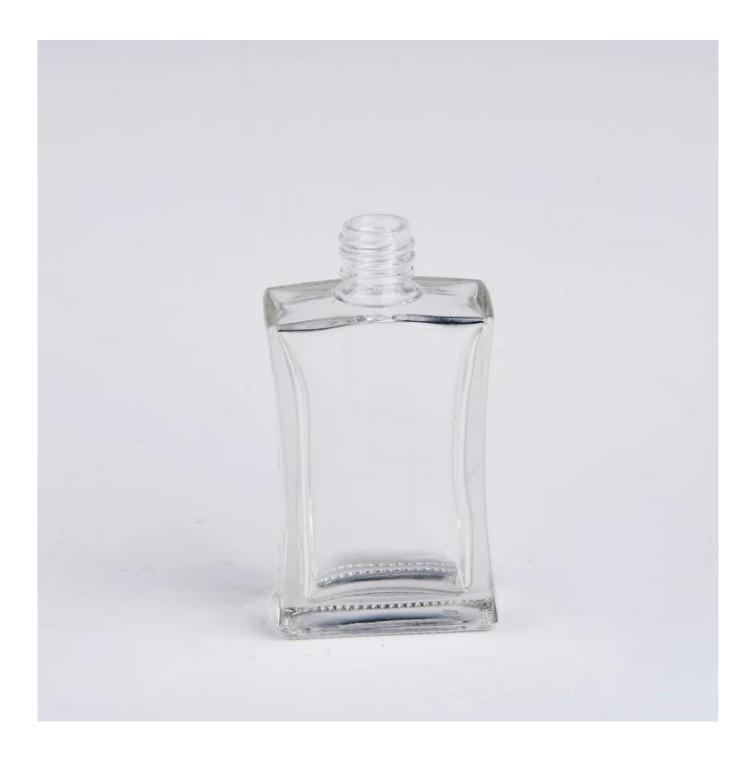

## **Product Show:**

## **Product Details:**

| Item No.         | SG115                                                                                                                                                                                                                                                                                                                                                        |
|------------------|--------------------------------------------------------------------------------------------------------------------------------------------------------------------------------------------------------------------------------------------------------------------------------------------------------------------------------------------------------------|
| Material         | high white glass                                                                                                                                                                                                                                                                                                                                             |
| Color            | clear                                                                                                                                                                                                                                                                                                                                                        |
| craft            | Machine made                                                                                                                                                                                                                                                                                                                                                 |
| Samples time     | <ol> <li>5 days if at exit shaped and size of glass.</li> <li>15 days if need new shape or size of glass.</li> </ol>                                                                                                                                                                                                                                         |
| Packing          | Normal packing,24or 36pcs into export carton,carton with cardboard divider                                                                                                                                                                                                                                                                                   |
| Product Capacity | 500,000~1,000,000 pcs per month                                                                                                                                                                                                                                                                                                                              |
| Delivery time    | Within 35 days after the sample and order confirmed                                                                                                                                                                                                                                                                                                          |
| Payment terms    | 30% deposit by T/T in advance and the balance against the copy of B/L                                                                                                                                                                                                                                                                                        |
| Shipment         | By sea,by air,by Express and your shipping agent is acceptable                                                                                                                                                                                                                                                                                               |
| Product Features | <ol> <li>Machine pressed ashtray</li> <li>Suitable for used in pub, hotel, restaurants, hotel, etc</li> <li>Professional Q/C for quality control.</li> <li>Competitive price and quality</li> <li>meet FDA test and food grade</li> </ol>                                                                                                                    |
| For your choices | <ol> <li>Any logo printing on the glass body.</li> <li>Any color painted, frost, electro plate, patterm laser carver for the finish;</li> <li>Special package like shrink wrap, color gift box, white gift box etc:</li> <li>Open new mould for the glass, wood, plastic or metal as you like</li> <li>Different size and shapes meet your needs.</li> </ol> |