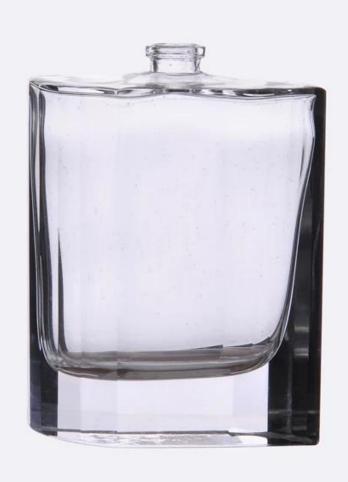

#### **Product Details:**

| Item No.          | SG171                                                                                                                                                                                                                                                                                                                                                        |
|-------------------|--------------------------------------------------------------------------------------------------------------------------------------------------------------------------------------------------------------------------------------------------------------------------------------------------------------------------------------------------------------|
| Material          | high white glass                                                                                                                                                                                                                                                                                                                                             |
| Color             | clear                                                                                                                                                                                                                                                                                                                                                        |
| craft             | Machine made                                                                                                                                                                                                                                                                                                                                                 |
| Samples time      | <ol> <li>5 days if at exit shaped and size of glass.</li> <li>15 days if need new shape or size of glass.</li> </ol>                                                                                                                                                                                                                                         |
| Packing           | Normal packing,24or 36pcs into export carton,carton with cardboard divider                                                                                                                                                                                                                                                                                   |
| Product Capacity  | 500,000~1,000,000 pcs per month                                                                                                                                                                                                                                                                                                                              |
| Delivery time     | Within 35 days after the sample and order confirmed                                                                                                                                                                                                                                                                                                          |
| Payment terms     | 30% deposit by T/T in advance and the balance against the copy of B/L                                                                                                                                                                                                                                                                                        |
| <br> Shipment<br> | By sea,by air,by Express and your shipping agent is acceptable                                                                                                                                                                                                                                                                                               |
| Product Features  | <ol> <li>Machine pressed ashtray</li> <li>Suitable for used in pub, hotel, restaurants, hotel, etc</li> <li>Professional Q/C for quality control.</li> <li>Competitive price and quality</li> <li>meet FDA test and food grade</li> </ol>                                                                                                                    |
| For your choices  | <ol> <li>Any logo printing on the glass body.</li> <li>Any color painted, frost, electro plate, patterm laser carver for the finish;</li> <li>Special package like shrink wrap, color gift box, white gift box etc:</li> <li>Open new mould for the glass, wood, plastic or metal as you like</li> <li>Different size and shapes meet your needs.</li> </ol> |

#### **Product Show:**