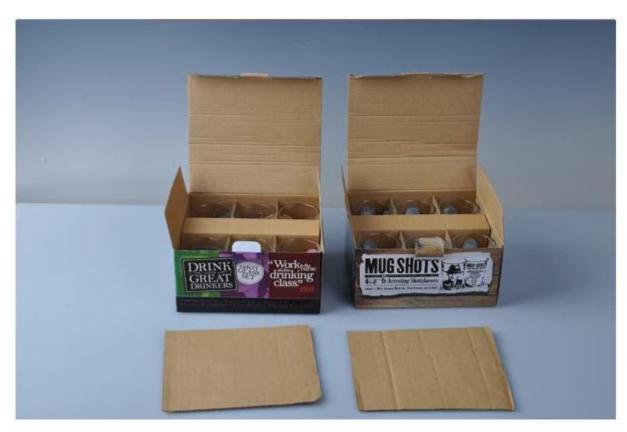

|
| Product Features | <ol> <li>Machine pressed ashtray</li> <li>Suitable for used in pub, hotel, restaurants, hotel, etc</li> <li>Professional Q/C for quality control.</li> <li>Competitive price and quality</li> <li>meet FDA test and food grade</li> </ol>                                                                                                                    |
| For your choices | <ol> <li>Any logo printing on the glass body.</li> <li>Any color painted, frost, electro plate, patterm laser carver for the finish;</li> <li>Special package like shrink wrap, color gift box, white gift box etc:</li> <li>Open new mould for the glass, wood, plastic or metal as you like</li> <li>Different size and shapes meet your needs.</li> </ol> |

## **Product Show:**



## Package:





## Office show:



**Factory show:** 



FAQ About us:

For more <u>perfume bottle</u> or any glassware

please visit our website: <a href="www.okcandle.com">www.okcandle.com</a>