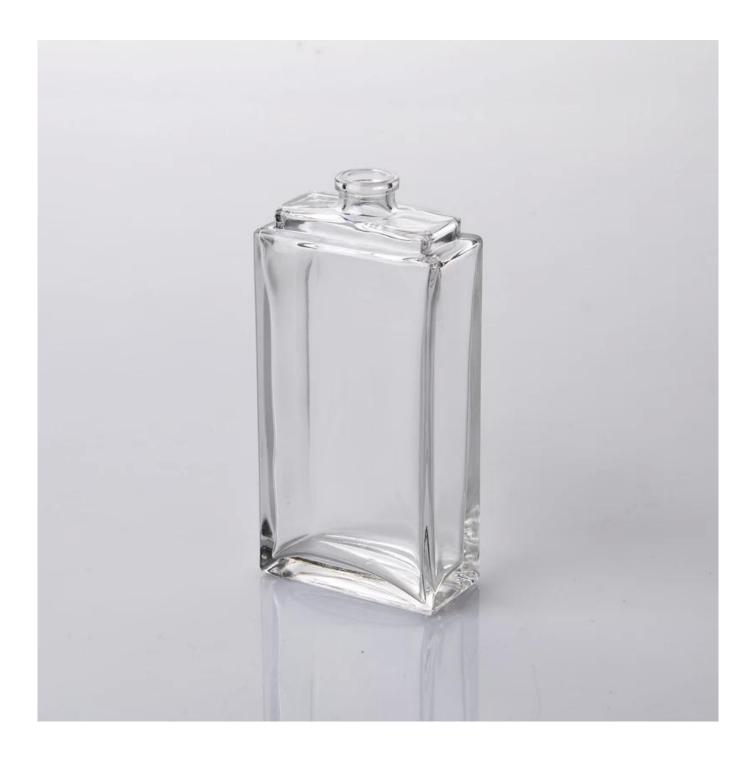

## **Product Show:**

## **Product Details:**

| Item No.         | SG147                                                                                                                                                                                                                                                                                                                                                        |
|------------------|--------------------------------------------------------------------------------------------------------------------------------------------------------------------------------------------------------------------------------------------------------------------------------------------------------------------------------------------------------------|
| Material         | high white glass                                                                                                                                                                                                                                                                                                                                             |
| Color            | clear                                                                                                                                                                                                                                                                                                                                                        |
| craft            | Machine made                                                                                                                                                                                                                                                                                                                                                 |
| Samples time     | <ol> <li>5 days if at exit shaped and size of glass.</li> <li>15 days if need new shape or size of glass.</li> </ol>                                                                                                                                                                                                                                         |
| Packing          | Normal packing,24or 36pcs into export carton,carton with cardboard divider                                                                                                                                                                                                                                                                                   |
| Product Capacity | 500,000~1,000,000 pcs per month                                                                                                                                                                                                                                                                                                                              |
| Delivery time    | Within 35 days after the sample and order confirmed                                                                                                                                                                                                                                                                                                          |
| Payment terms    | 30% deposit by T/T in advance and the balance against the copy of B/L                                                                                                                                                                                                                                                                                        |
| Shipment         | By sea,by air,by Express and your shipping agent is acceptable                                                                                                                                                                                                                                                                                               |
| Product Features | <ol> <li>Machine pressed ashtray</li> <li>Suitable for used in pub, hotel, restaurants, hotel, etc</li> <li>Professional Q/C for quality control.</li> <li>Competitive price and quality</li> <li>meet FDA test and food grade</li> </ol>                                                                                                                    |
| For your choices | <ol> <li>Any logo printing on the glass body.</li> <li>Any color painted, frost, electro plate, patterm laser carver for the finish;</li> <li>Special package like shrink wrap, color gift box, white gift box etc:</li> <li>Open new mould for the glass, wood, plastic or metal as you like</li> <li>Different size and shapes meet your needs.</li> </ol> |