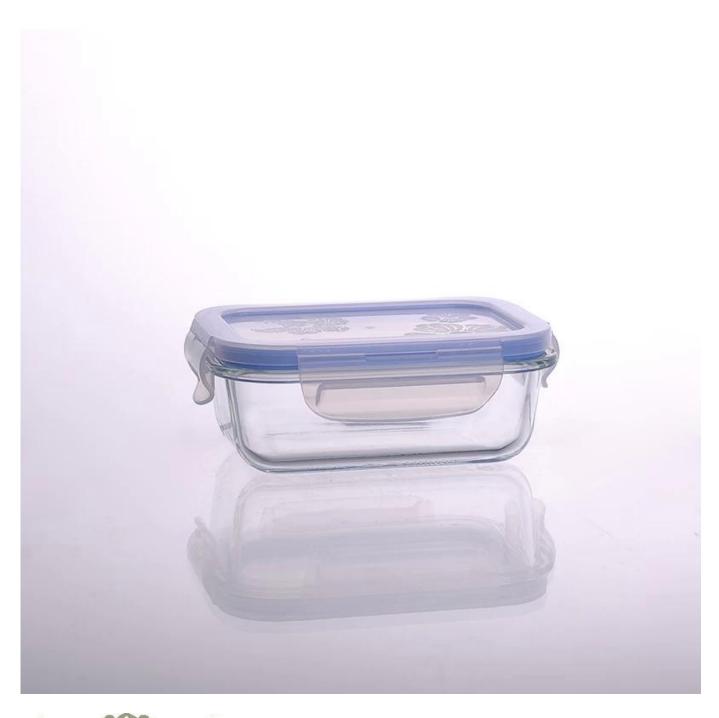

## square glass container with lid

| Product Details    |                  |                                                                                                                                                                                                                  |
|--------------------|------------------|------------------------------------------------------------------------------------------------------------------------------------------------------------------------------------------------------------------|
| T:95*135mm  H:60mm | Itme No          | SGLN15020302                                                                                                                                                                                                     |
|                    | Size             | T:95x135mm; B:195x135mm ;H:60mm                                                                                                                                                                                  |
|                    | Capacity         | 300ml                                                                                                                                                                                                            |
|                    | Material         | tempered glass                                                                                                                                                                                                   |
|                    | Lid color        | Red and any customized is available                                                                                                                                                                              |
|                    | Sample           | 7days                                                                                                                                                                                                            |
|                    | Terms of payment | 30% deposit by T/T in advance and the balance after showing copy of B/L.                                                                                                                                         |
|                    | Certification    | Food Safe, Dish washer test, FDA, LFGB                                                                                                                                                                           |
|                    | For your choice  | 1, Any logo printing on glass body 2, Any color painted, frosted, electroplating, logo laser for the finish 3, Special packing like shrink wrap, color gift box, white box etc 4, Any shape, size meet your need |