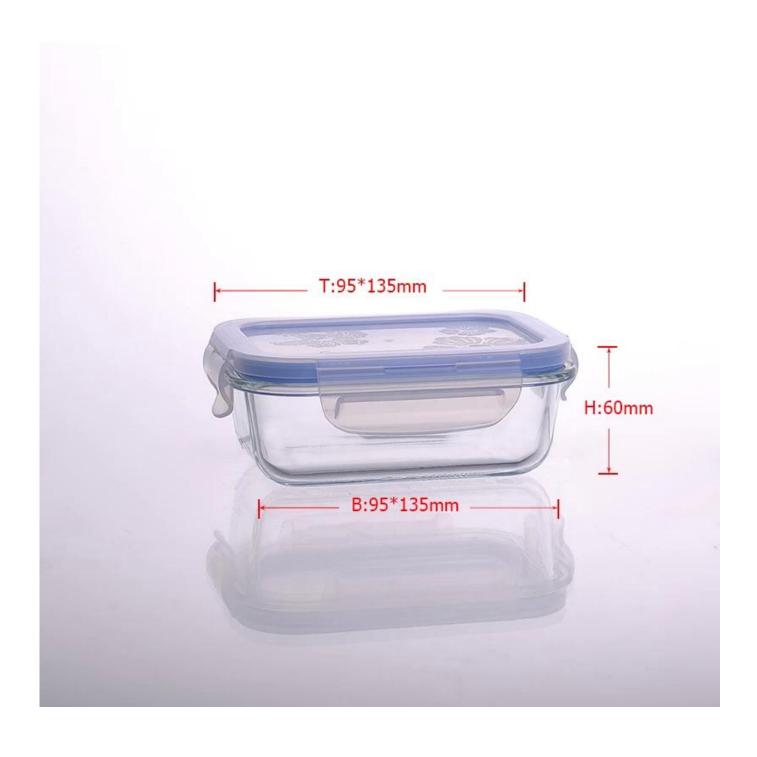

## square glass container with lid

| Product Details    |                  |                                                                                                                                                                                                                  |
|--------------------|------------------|------------------------------------------------------------------------------------------------------------------------------------------------------------------------------------------------------------------|
| T:95*135mm  H:60mm | Itme No          | SGLN15020302                                                                                                                                                                                                     |
|                    | Size             | T:95x135mm; B:195x135mm ;H:60mm                                                                                                                                                                                  |
|                    | Capacity         | 300ml                                                                                                                                                                                                            |
|                    | Material         | tempered glass                                                                                                                                                                                                   |
|                    | Lid color        | Red and any customized is available                                                                                                                                                                              |
|                    | Sample           | 7days                                                                                                                                                                                                            |
|                    | Terms of payment | 30% deposit by T/T in advance and the balance after showing copy of B/L.                                                                                                                                         |
|                    | Certification    | Food Safe, Dish washer test, FDA, LFGB                                                                                                                                                                           |
|                    | For your choice  | 1, Any logo printing on glass body 2, Any color painted, frosted, electroplating, logo laser for the finish 3, Special packing like shrink wrap, color gift box, white box etc 4, Any shape, size meet your need |