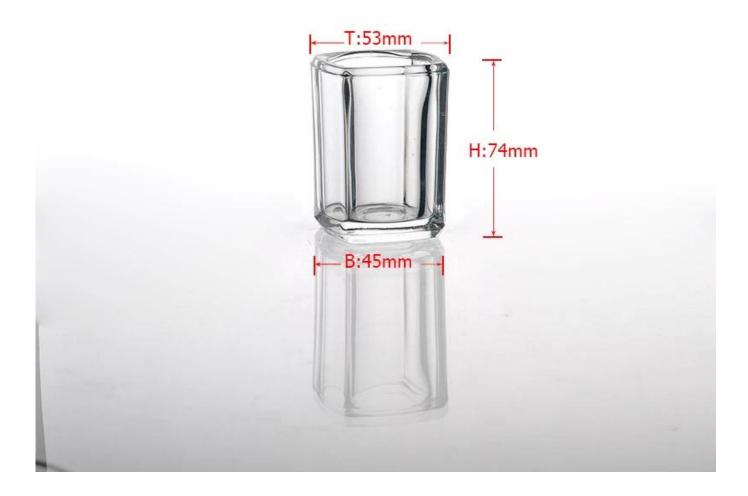

| <b>Prod</b>      | uct Details Every day is summy day                                         |
|------------------|----------------------------------------------------------------------------|
| Item No.         | SG14122410                                                                 |
| Material         | Hight white glass                                                          |
| Process          | Machine made                                                               |
| Samples time     | 1. 5 days if at exist shaped and size of glass                             |
|                  | 2. 15 days if need new shape or size of glass                              |
| Packing          | Normal packing,6 pcs into inner box, 72 pcs per carton                     |
| Product Capacity | 500,000~1,000,000 pcs per month                                            |
| Delivery time    | Within 35 days after the sample and order confirmed                        |
| Payment terms    | 30% deposit by T/T in advance and the balance against the copy of B/L      |
| Shipment         | By sea, by air, by Express and your shipping agent is acceptable           |
|                  | 1. Machine made square glass candle sticks with high quality               |
| Product Features | 2. Suitable for used in hotel, home, etc.                                  |
|                  | 3. It is eco-friendly                                                      |
|                  | 4. Meet FDA test & CA 65 test                                              |
| For your choices | 1. Different designs and sizes for choice                                  |
|                  | 2 .Any color painted, frost, electroplate, pattern laser carver processing |
|                  | 3. Special package like shrink wrap, color gift box, white gift box etc.   |
|                  | 4. We have exclusive workers for quality control                           |
|                  | 5. We have professional workshop and warehouse to ensure the delivery time |

Every day is sunny day