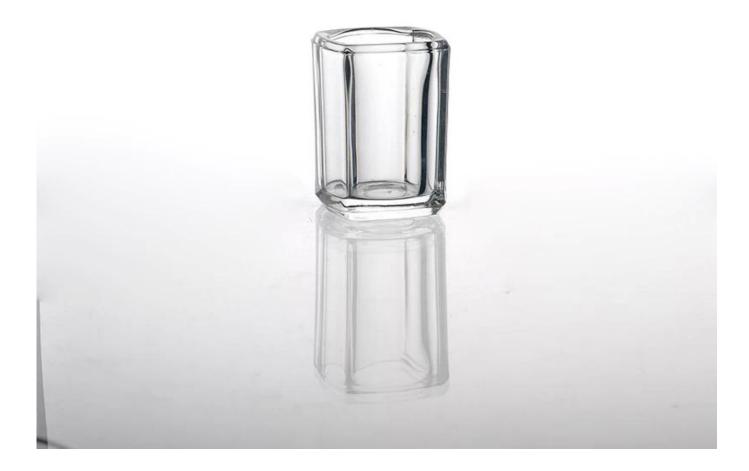

| <b>Prod</b>      | uct Details Every day is summy day                                         |
|------------------|----------------------------------------------------------------------------|
| Item No.         | SG14122410                                                                 |
| Material         | Hight white glass                                                          |
| Process          | Machine made                                                               |
| Samples time     | 1. 5 days if at exist shaped and size of glass                             |
|                  | 2. 15 days if need new shape or size of glass                              |
| Packing          | Normal packing,6 pcs into inner box, 72 pcs per carton                     |
| Product Capacity | 500,000~1,000,000 pcs per month                                            |
| Delivery time    | Within 35 days after the sample and order confirmed                        |
| Payment terms    | 30% deposit by T/T in advance and the balance against the copy of B/L      |
| Shipment         | By sea, by air, by Express and your shipping agent is acceptable           |
|                  | 1. Machine made square glass candle sticks with high quality               |
| Product Features | 2. Suitable for used in hotel, home, etc.                                  |
|                  | 3. It is eco-friendly                                                      |
|                  | 4. Meet FDA test & CA 65 test                                              |
| For your choices | 1. Different designs and sizes for choice                                  |
|                  | 2 .Any color painted, frost, electroplate, pattern laser carver processing |
|                  | 3. Special package like shrink wrap, color gift box, white gift box etc.   |
|                  | 4. We have exclusive workers for quality control                           |
|                  | 5. We have professional workshop and warehouse to ensure the delivery time |

Every day is sunny day