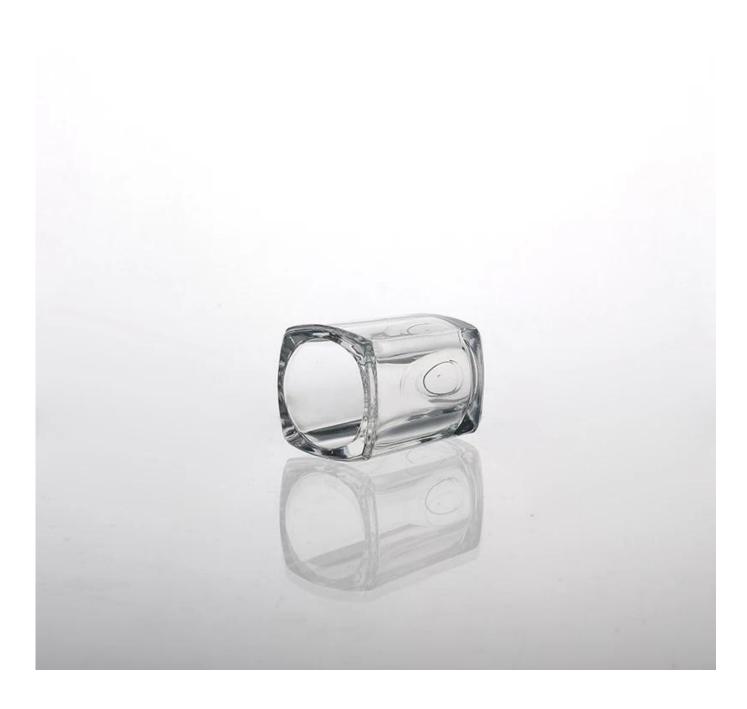

res | 2. Suitable for used in hotel, home, etc.                                  |
|                  | 3. It is eco-friendly                                                      |
|                  | 4. Meet FDA test & CA 65 test                                              |
| For your choices | 1. Different designs and sizes for choice                                  |
|                  | 2 .Any color painted, frost, electroplate, pattern laser carver processing |
|                  | 3. Special package like shrink wrap, color gift box, white gift box etc.   |
|                  | 4. We have exclusive workers for quality control                           |
|                  | 5. We have professional workshop and warehouse to ensure the delivery time |



Every day is sunny day







## Similar Products Link

Every day is sunny day





colored glass candle cup

decoration glass candle <u>holder</u>

clear candlestick glass

## Machine pressed



## Our Company & Sample Room Every day is summy day



## **Factory Show**

Every day is sunny day







Method of application:

- 1. Using it under guide of the adult
- 2. Washing it with clean or boiling water before usage
- 3. No touching the rim of glass cup, try to take the bottom or the handle of it

**Cautions:** 

- 1. Beer, red wine, white wine, beverage or hot water not be too full
- 2. To avoid to hurt your children's hand , please put it in the place where they can't reach

- **3. Avoid dropping ,Collision and strong impact**
- 4. Not available for microwave oven
- 5. To prevent it from cracking, do not put it o