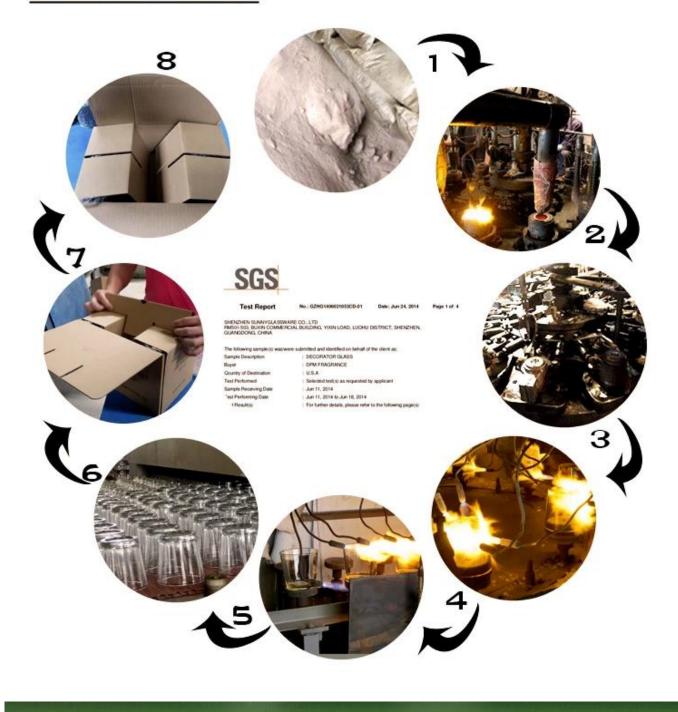

## **Factory Show**

Every day is sunny day

Method of application:

- 1. Using it under guide of the adult
- 2. Washing it with clean or boiling water before usage
- 3. No touching the rim of glass cup, try to take the bottom or the handle of it

**Cautions:** 

- 1. Beer, red wine, white wine, beverage or hot water not be too full
- 2. To avoid to hurt your children's hand , please put it in the place where they can't reach

- **3. Avoid dropping ,Collision and strong impact**
- 4. Not available for microwave oven
- 5. To prevent it from cracking, do not put it over open fire directly