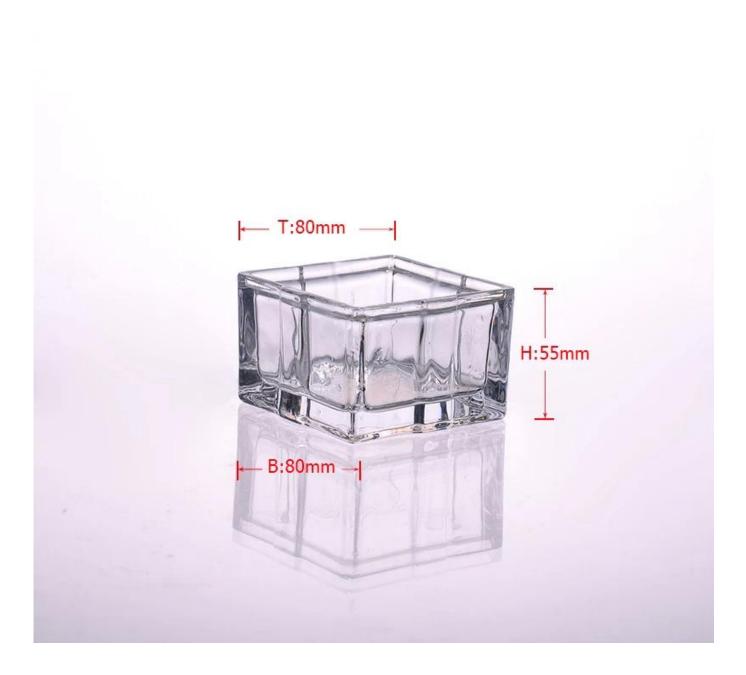

# Product detail:

5

SUNNY

| Item No.         | SGHY14121508                                                                                                                                                                                                                                                                                                                                            |
|------------------|---------------------------------------------------------------------------------------------------------------------------------------------------------------------------------------------------------------------------------------------------------------------------------------------------------------------------------------------------------|
| Material         | High white glass                                                                                                                                                                                                                                                                                                                                        |
| Color            | Clear                                                                                                                                                                                                                                                                                                                                                   |
| Craft            | machine pressed                                                                                                                                                                                                                                                                                                                                         |
| Samples time     | <ol> <li>5 days if at exit shaped and size of glass</li> <li>15 days if need new shape or size of glass</li> </ol>                                                                                                                                                                                                                                      |
| Packing          | Normal packing,24or 36pcs into export carton,carton with cardboard divider                                                                                                                                                                                                                                                                              |
| Product Capacity | 500,000~1,000,000 pcs per month                                                                                                                                                                                                                                                                                                                         |
| Delivery time    | Within 35 days after the sample and order confirmed                                                                                                                                                                                                                                                                                                     |
| Payment terms    | 30% deposit by T/T in advance and the balance against the copy of B/L                                                                                                                                                                                                                                                                                   |
| Shipment         | By sea,by air,by Express and your shipping agent is acceptable                                                                                                                                                                                                                                                                                          |
| Product Features | <ol> <li>Machine pressed</li> <li>Suitable for used in pub, hotel, restaurants, home,etc</li> <li>Professional Q/C for quality control</li> <li>Competitive price and quality</li> <li>Meet FDA test and food grade</li> </ol>                                                                                                                          |
| For your choices | <ol> <li>Any logo printing on the glass body</li> <li>Any color painted, frost, electroplate, pattern laser carver for the finish</li> <li>Special package like shrink wrap, color gift box, white gift box etc</li> <li>Open new mould for the glass, wood, plastic or metal as you like</li> <li>Different size and shapes meet your needs</li> </ol> |