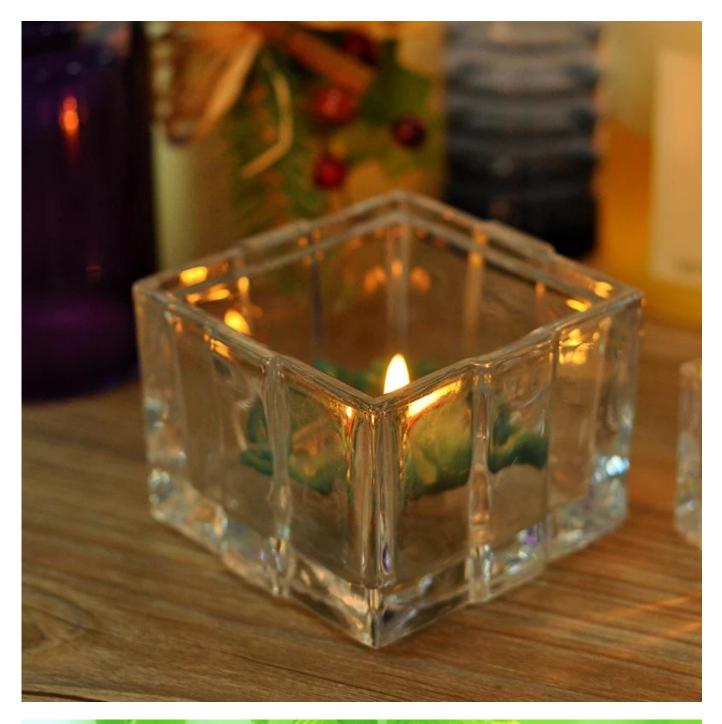

**Cautions:** 

1. Beer, red wine, white wine, beverage or hot water not be too full

2. To avoid to hurt your children's hand , please put it in the place where they can't reach

- 3. Avoid dropping ,Collision and strong impact
- 4. Not available for microwave oven
- 5. To prevent it from cracking, do not put it over open fire directly