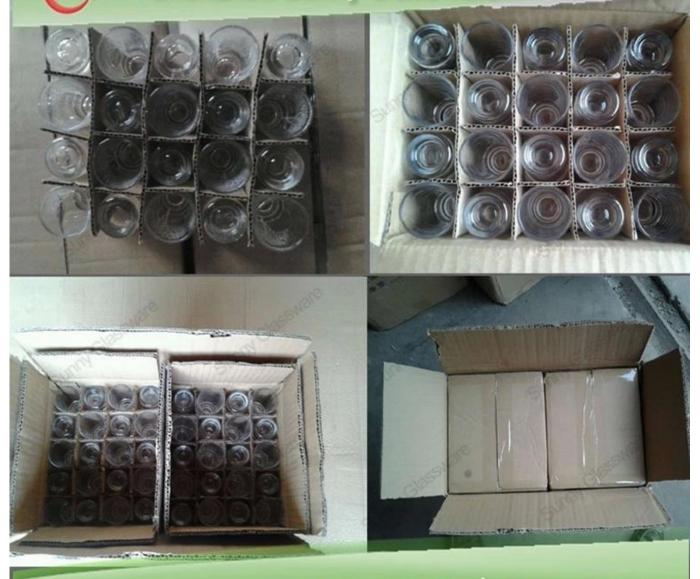

# Product detail:

5

SUNNY

| Item No.         | SGHY14121508                                                                                                                                                                                                                                                                                                                                            |
|------------------|---------------------------------------------------------------------------------------------------------------------------------------------------------------------------------------------------------------------------------------------------------------------------------------------------------------------------------------------------------|
| Material         | High white glass                                                                                                                                                                                                                                                                                                                                        |
| Color            | Clear                                                                                                                                                                                                                                                                                                                                                   |
| Craft            | machine pressed                                                                                                                                                                                                                                                                                                                                         |
| Samples time     | <ol> <li>5 days if at exit shaped and size of glass</li> <li>15 days if need new shape or size of glass</li> </ol>                                                                                                                                                                                                                                      |
| Packing          | Normal packing,24or 36pcs into export carton,carton with cardboard divider                                                                                                                                                                                                                                                                              |
| Product Capacity | 500,000~1,000,000 pcs per month                                                                                                                                                                                                                                                                                                                         |
| Delivery time    | Within 35 days after the sample and order confirmed                                                                                                                                                                                                                                                                                                     |
| Payment terms    | 30% deposit by T/T in advance and the balance against the copy of B/L                                                                                                                                                                                                                                                                                   |
| Shipment         | By sea,by air,by Express and your shipping agent is acceptable                                                                                                                                                                                                                                                                                          |
| Product Features | <ol> <li>Machine pressed</li> <li>Suitable for used in pub, hotel, restaurants, home,etc</li> <li>Professional Q/C for quality control</li> <li>Competitive price and quality</li> <li>Meet FDA test and food grade</li> </ol>                                                                                                                          |
| For your choices | <ol> <li>Any logo printing on the glass body</li> <li>Any color painted, frost, electroplate, pattern laser carver for the finish</li> <li>Special package like shrink wrap, color gift box, white gift box etc</li> <li>Open new mould for the glass, wood, plastic or metal as you like</li> <li>Different size and shapes meet your needs</li> </ol> |