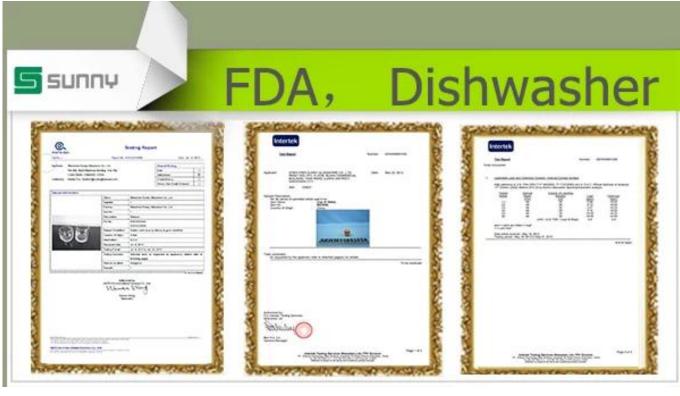

## Product detail:

| Item No.         | SGHY14121509                                                                                                                                                                                                                                                                                                                                            |
|------------------|---------------------------------------------------------------------------------------------------------------------------------------------------------------------------------------------------------------------------------------------------------------------------------------------------------------------------------------------------------|
| Material         | High white glass                                                                                                                                                                                                                                                                                                                                        |
| Color            | Clear                                                                                                                                                                                                                                                                                                                                                   |
| Craft            | machine pressed                                                                                                                                                                                                                                                                                                                                         |
| Samples time     | <ol> <li>5 days if at exit shaped and size of glass</li> <li>15 days if need new shape or size of glass</li> </ol>                                                                                                                                                                                                                                      |
| Packing          | Normal packing,24or 36pcs into export carton,carton with cardboard divider                                                                                                                                                                                                                                                                              |
| Product Capacity | 500,000~1,000,000 pcs per month                                                                                                                                                                                                                                                                                                                         |
| Delivery time    | Within 35 days after the sample and order confirmed                                                                                                                                                                                                                                                                                                     |
| Payment terms    | 30% deposit by T/T in advance and the balance against the copy of B/L                                                                                                                                                                                                                                                                                   |
| Shipment         | By sea,by air,by Express and your shipping agent is acceptable                                                                                                                                                                                                                                                                                          |
| Product Features | <ol> <li>Machine pressed</li> <li>Suitable for used in pub, hotel, restaurants, home,etc</li> <li>Professional Q/C for quality control</li> <li>Competitive price and quality</li> <li>Meet FDA test and food grade</li> </ol>                                                                                                                          |
| For your choices | <ol> <li>Any logo printing on the glass body</li> <li>Any color painted, frost, electroplate, pattern laser carver for the finish</li> <li>Special package like shrink wrap, color gift box, white gift box etc</li> <li>Open new mould for the glass, wood, plastic or metal as you like</li> <li>Different size and shapes meet your needs</li> </ol> |