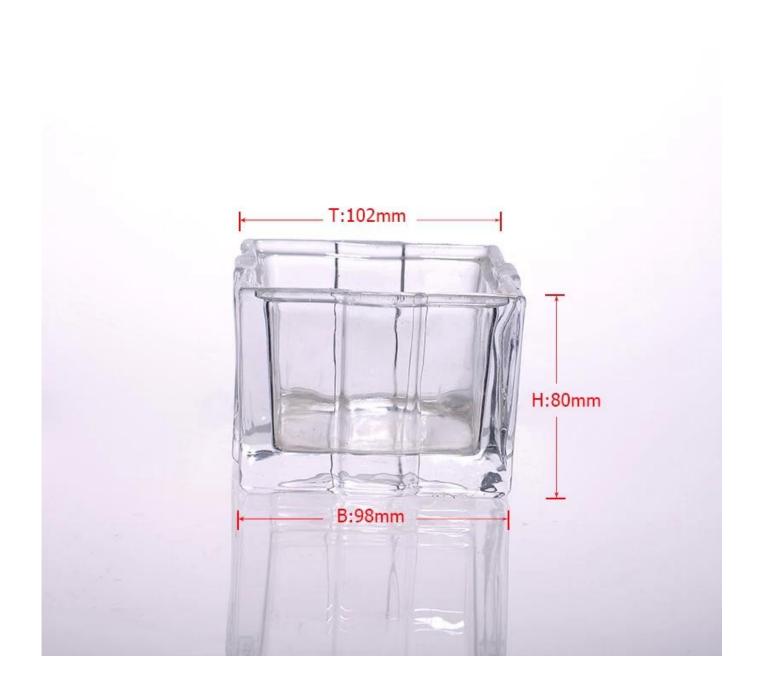

## Product detail:

| Item No.         | SGHY14121509                                                                                                                                                                                                                                                                                                                                            |
|------------------|---------------------------------------------------------------------------------------------------------------------------------------------------------------------------------------------------------------------------------------------------------------------------------------------------------------------------------------------------------|
| Material         | High white glass                                                                                                                                                                                                                                                                                                                                        |
| Color            | Clear                                                                                                                                                                                                                                                                                                                                                   |
| Craft            | machine pressed                                                                                                                                                                                                                                                                                                                                         |
| Samples time     | <ol> <li>5 days if at exit shaped and size of glass</li> <li>15 days if need new shape or size of glass</li> </ol>                                                                                                                                                                                                                                      |
| Packing          | Normal packing,24or 36pcs into export carton,carton with cardboard divider                                                                                                                                                                                                                                                                              |
| Product Capacity | 500,000~1,000,000 pcs per month                                                                                                                                                                                                                                                                                                                         |
| Delivery time    | Within 35 days after the sample and order confirmed                                                                                                                                                                                                                                                                                                     |
| Payment terms    | 30% deposit by T/T in advance and the balance against the copy of B/L                                                                                                                                                                                                                                                                                   |
| Shipment         | By sea,by air,by Express and your shipping agent is acceptable                                                                                                                                                                                                                                                                                          |
| Product Features | <ol> <li>Machine pressed</li> <li>Suitable for used in pub, hotel, restaurants, home,etc</li> <li>Professional Q/C for quality control</li> <li>Competitive price and quality</li> <li>Meet FDA test and food grade</li> </ol>                                                                                                                          |
| For your choices | <ol> <li>Any logo printing on the glass body</li> <li>Any color painted, frost, electroplate, pattern laser carver for the finish</li> <li>Special package like shrink wrap, color gift box, white gift box etc</li> <li>Open new mould for the glass, wood, plastic or metal as you like</li> <li>Different size and shapes meet your needs</li> </ol> |