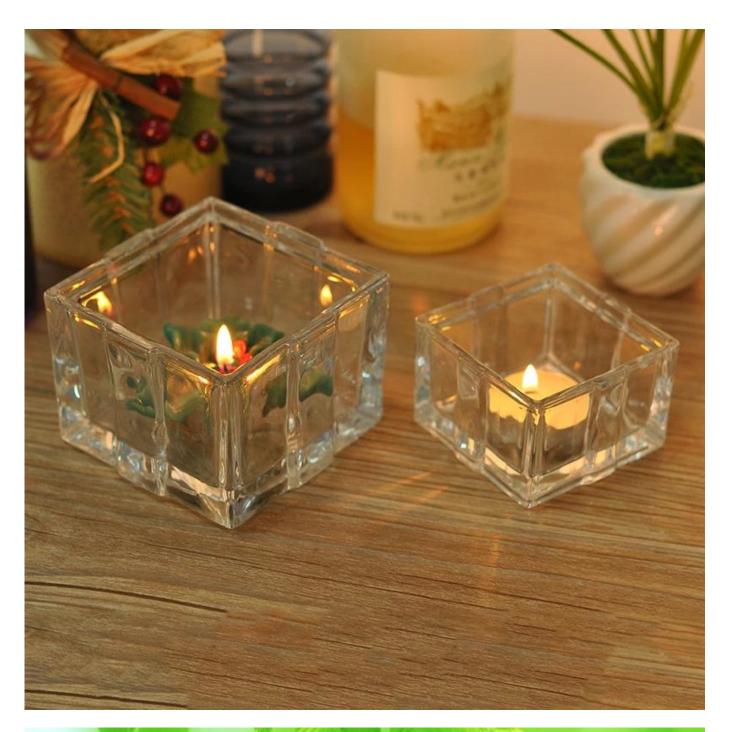

|
| Product Features | <ol> <li>Machine pressed</li> <li>Suitable for used in pub, hotel, restaurants, home,etc</li> <li>Professional Q/C for quality control</li> <li>Competitive price and quality</li> <li>Meet FDA test and food grade</li> </ol>                                                                                                                          |
| For your choices | <ol> <li>Any logo printing on the glass body</li> <li>Any color painted, frost, electroplate, pattern laser carver for the finish</li> <li>Special package like shrink wrap, color gift box, white gift box etc</li> <li>Open new mould for the glass, wood, plastic or metal as you like</li> <li>Different size and shapes meet your needs</li> </ol> |









Related products:





















Our factory:













## Method of application:

- 1. Using it under guide of the adult
- 2. Washing it with clean or boiling water before usage
- 3. No touching the rim of glass cup, try to take the bottom or the handle of it

## **Cautions:**

- 1. Beer, red wine, white wine, beverage or hot water not be too full
- 2. To avoid to hurt your children's hand , please put it in the place where they can't reach
  - 3. Avoid dropping ,Collision and strong impact
  - 4. Not available for microwave oven
  - 5. To prevent it from cracking, do not put it over open fire directly

## **FAQ**

For more information, please visit our website: <a href="https://www.okcandle.com">www.okcandle.com</a>