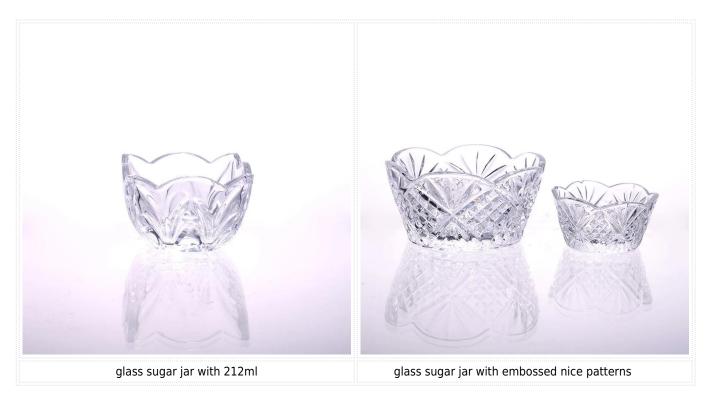

|
| Product Features | <ol> <li>Machine pressed</li> <li>Suitable for used in pub, hotel, restaurants, home,etc</li> <li>Professional Q/C for quality control</li> <li>Competitive price and quality</li> <li>Meet FDA test and food grade</li> </ol>                                                                                                                          |
| For your choices | <ol> <li>Any logo printing on the glass body</li> <li>Any color painted, frost, electroplate, pattern laser carver for the finish</li> <li>Special package like shrink wrap, color gift box, white gift box etc</li> <li>Open new mould for the glass, wood, plastic or metal as you like</li> <li>Different size and shapes meet your needs</li> </ol> |









Related products:





















Our factory:













## Method of application:

- 1. Using it under guide of the adult
- 2. Washing it with clean or boiling water before usage
- 3. No touching the rim of glass cup, try to take the bottom or the handle of it

## **Cautions:**

- 1. Beer, red wine, white wine, beverage or hot water not be too full
- 2. To avoid to hurt your children's hand , please put it in the place where they can't reach
  - 3. Avoid dropping ,Collision and strong impact
  - 4. Not available for microwave oven
  - 5. To prevent it from cracking, do not put it over open fire directly

## **FAQ**

For more information, please visit our website: <a href="https://www.okcandle.com">www.okcandle.com</a>