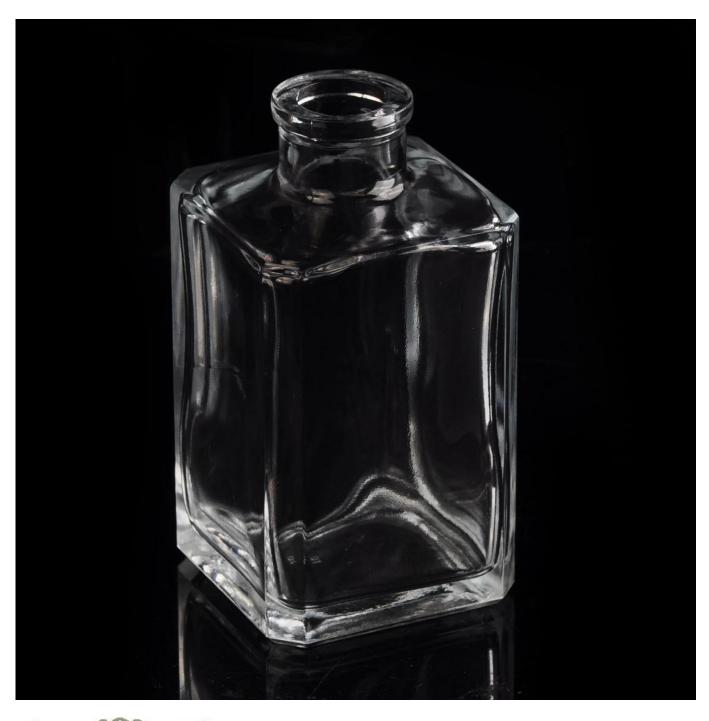

## square glass bottle for fragrance

| Item name       | square glass bottle for fragrance                                                                                                     |
|-----------------|---------------------------------------------------------------------------------------------------------------------------------------|
| Item No.        | SGLG15101605                                                                                                                          |
| Size            | T:29mm*B58mm*H110mm                                                                                                                   |
| Capacity/Weight | 250g/200ml                                                                                                                            |
| Sample time     | 1.5 days if at exist shape and size of products 2.15 days if need new shape and size of products                                      |
| Packing         | Normal safety packing<br>24pcs/36pcs/48pcs etc. per<br>export carton with egg divider                                                 |
| MOQ             | 20000pcs                                                                                                                              |
| Delivery time   | Within 35 days after order confirmed                                                                                                  |
| Payment terms   | 30% deposit by T/T in advance,<br>the balance after showing the<br>copy of B/L                                                        |
| Product feature | 1.High quality and competitve prices 2.Meet SGS,LFGB etc. test 3.Eco-friendly 4.Widely apply to fragrance testing etc. 5.Machine made |