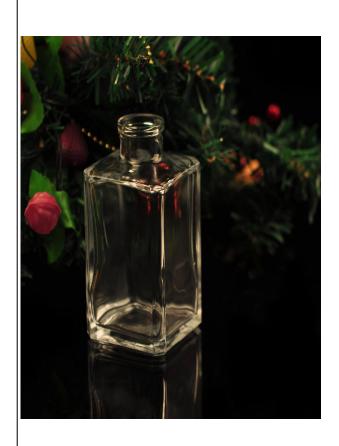

## square glass bottle for fragrance

| Item name       | square glass bottle for fragrance                                                                                                     |
|-----------------|---------------------------------------------------------------------------------------------------------------------------------------|
| Item No.        | SGLG15101605                                                                                                                          |
| Size            | T:29mm*B58mm*H110mm                                                                                                                   |
| Capacity/Weight | 250g/200ml                                                                                                                            |
| Sample time     | 1.5 days if at exist shape and size of products 2.15 days if need new shape and size of products                                      |
| Packing         | Normal safety packing<br>24pcs/36pcs/48pcs etc. per<br>export carton with egg divider                                                 |
| MOQ             | 20000pcs                                                                                                                              |
| Delivery time   | Within 35 days after order confirmed                                                                                                  |
| Payment terms   | 30% deposit by T/T in advance,<br>the balance after showing the<br>copy of B/L                                                        |
| Product feature | 1.High quality and competitve prices 2.Meet SGS,LFGB etc. test 3.Eco-friendly 4.Widely apply to fragrance testing etc. 5.Machine made |