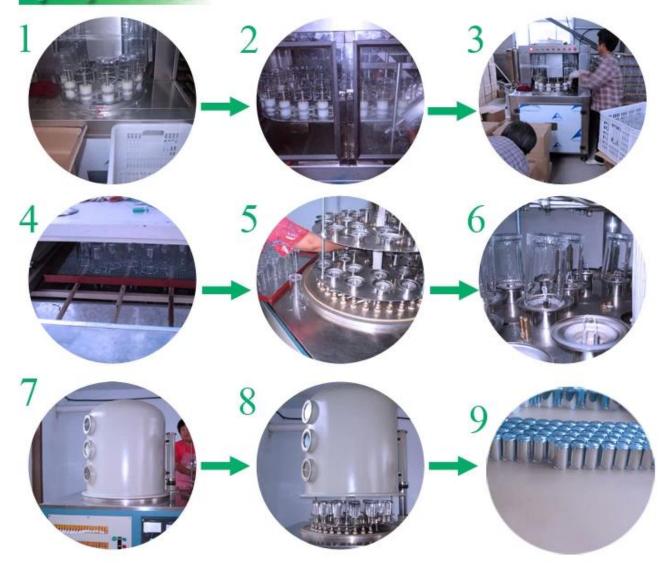

al safety packing<br>24pcs/36pcs/48pcs etc. per<br>export carton with egg divider                                                 |
| MOQ             | 20000pcs                                                                                                                              |
| Delivery time   | Within 35 days after order confirmed                                                                                                  |
| Payment terms   | 30% deposit by T/T in advance,<br>the balance after showing the<br>copy of B/L                                                        |
| Product feature | 1.High quality and competitve prices 2.Meet SGS,LFGB etc. test 3.Eco-friendly 4.Widely apply to fragrance testing etc. 5.Machine made |



























## Spray colour









For more information, please visit our website:  $\underline{www.okcandle.com}$