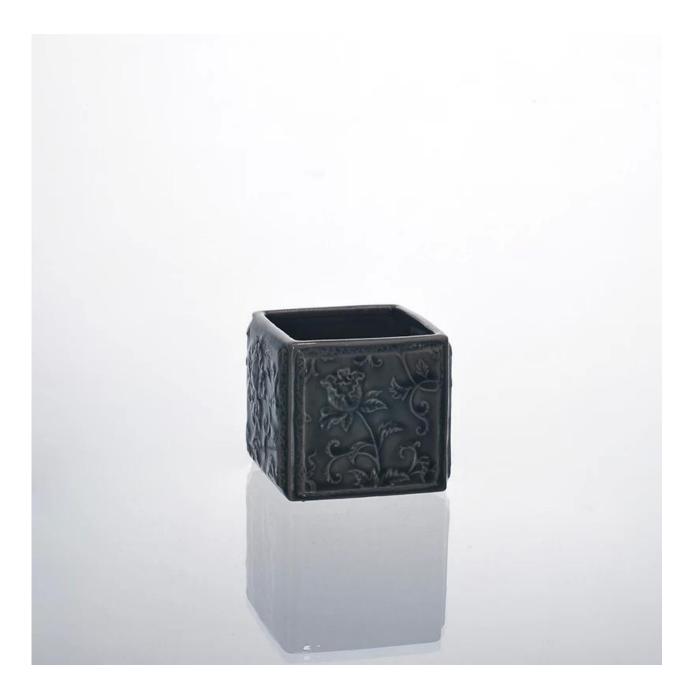

## Product detail:

SUNNY

| ltem No.         | SGXJS14120614                                                                                                                                                                                                                                                                                                                                         |
|------------------|-------------------------------------------------------------------------------------------------------------------------------------------------------------------------------------------------------------------------------------------------------------------------------------------------------------------------------------------------------|
| Material         | Ceramic                                                                                                                                                                                                                                                                                                                                               |
| Craft            | Handmade                                                                                                                                                                                                                                                                                                                                              |
| Samples time     | <ol> <li>5 days if at exit shaped and size of glass</li> <li>15 days if need new shape or size of glass</li> </ol>                                                                                                                                                                                                                                    |
| Packing          | Normal packing, 24 or 36pcs into export carton,carton with cardboard divider                                                                                                                                                                                                                                                                          |
| Product Capacity | 500,000~1,000,000 pcs per month                                                                                                                                                                                                                                                                                                                       |
| Delivery time    | Within 35 days after the sample and order confirmed                                                                                                                                                                                                                                                                                                   |
| Payment terms    | 30% deposit by T/T in advance and the balance against the copy of B/L $$                                                                                                                                                                                                                                                                              |
| Shipment         | By sea,by air,by Express and your shipping agent is acceptable                                                                                                                                                                                                                                                                                        |
| Product Features | <ol> <li>Suitable for used in pub, hotel, restaurants, home,etc</li> <li>Professional Q/C for quality control</li> <li>Competitive price and quality</li> <li>Meet FDA test and food grade</li> </ol>                                                                                                                                                 |
| For your choices | <ol> <li>Any logo printing on the glass body</li> <li>Any color painted,frost,electroplate, pattern laser carver for the finish</li> <li>Special package like shrink wrap, color gift box, white gift box etc</li> <li>Open new mould for the glass, wood, plastic or metal as you like</li> <li>Different size and shapes meet your needs</li> </ol> |