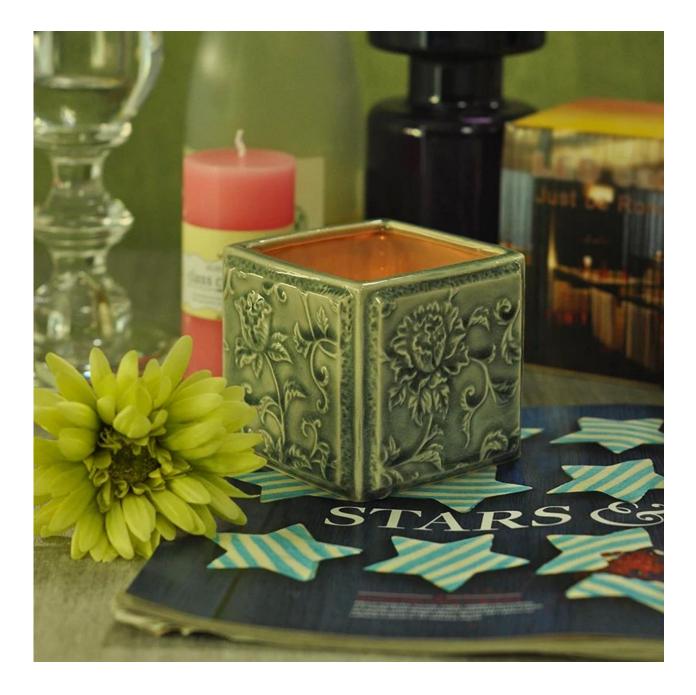

## Product detail:

SUNNY

| ltem No.         | SGXJS14120614                                                                                                                                                                                                                                                                                                                                         |
|------------------|-------------------------------------------------------------------------------------------------------------------------------------------------------------------------------------------------------------------------------------------------------------------------------------------------------------------------------------------------------|
| Material         | Ceramic                                                                                                                                                                                                                                                                                                                                               |
| Craft            | Handmade                                                                                                                                                                                                                                                                                                                                              |
| Samples time     | <ol> <li>5 days if at exit shaped and size of glass</li> <li>15 days if need new shape or size of glass</li> </ol>                                                                                                                                                                                                                                    |
| Packing          | Normal packing, 24 or 36pcs into export carton,carton with cardboard divider                                                                                                                                                                                                                                                                          |
| Product Capacity | 500,000~1,000,000 pcs per month                                                                                                                                                                                                                                                                                                                       |
| Delivery time    | Within 35 days after the sample and order confirmed                                                                                                                                                                                                                                                                                                   |
| Payment terms    | 30% deposit by T/T in advance and the balance against the copy of B/L $$                                                                                                                                                                                                                                                                              |
| Shipment         | By sea,by air,by Express and your shipping agent is acceptable                                                                                                                                                                                                                                                                                        |
| Product Features | <ol> <li>Suitable for used in pub, hotel, restaurants, home,etc</li> <li>Professional Q/C for quality control</li> <li>Competitive price and quality</li> <li>Meet FDA test and food grade</li> </ol>                                                                                                                                                 |
| For your choices | <ol> <li>Any logo printing on the glass body</li> <li>Any color painted,frost,electroplate, pattern laser carver for the finish</li> <li>Special package like shrink wrap, color gift box, white gift box etc</li> <li>Open new mould for the glass, wood, plastic or metal as you like</li> <li>Different size and shapes meet your needs</li> </ol> |