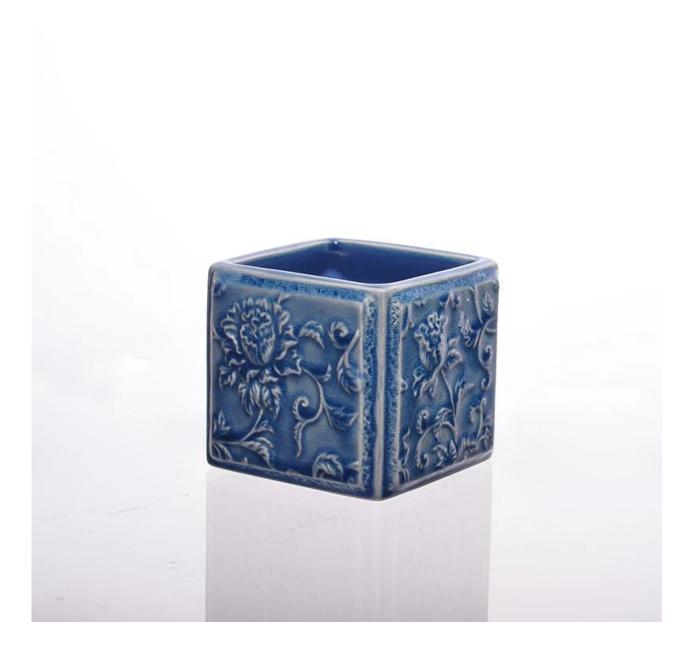

## Product detail:

SUNNY

| ltem No.         | SGXJS14120614                                                                                                                                                                                                                                                                                                                                         |
|------------------|-------------------------------------------------------------------------------------------------------------------------------------------------------------------------------------------------------------------------------------------------------------------------------------------------------------------------------------------------------|
| Material         | Ceramic                                                                                                                                                                                                                                                                                                                                               |
| Craft            | Handmade                                                                                                                                                                                                                                                                                                                                              |
| Samples time     | <ol> <li>5 days if at exit shaped and size of glass</li> <li>15 days if need new shape or size of glass</li> </ol>                                                                                                                                                                                                                                    |
| Packing          | Normal packing, 24 or 36pcs into export carton,carton with cardboard divider                                                                                                                                                                                                                                                                          |
| Product Capacity | 500,000~1,000,000 pcs per month                                                                                                                                                                                                                                                                                                                       |
| Delivery time    | Within 35 days after the sample and order confirmed                                                                                                                                                                                                                                                                                                   |
| Payment terms    | 30% deposit by T/T in advance and the balance against the copy of B/L $$                                                                                                                                                                                                                                                                              |
| Shipment         | By sea,by air,by Express and your shipping agent is acceptable                                                                                                                                                                                                                                                                                        |
| Product Features | <ol> <li>Suitable for used in pub, hotel, restaurants, home,etc</li> <li>Professional Q/C for quality control</li> <li>Competitive price and quality</li> <li>Meet FDA test and food grade</li> </ol>                                                                                                                                                 |
| For your choices | <ol> <li>Any logo printing on the glass body</li> <li>Any color painted,frost,electroplate, pattern laser carver for the finish</li> <li>Special package like shrink wrap, color gift box, white gift box etc</li> <li>Open new mould for the glass, wood, plastic or metal as you like</li> <li>Different size and shapes meet your needs</li> </ol> |