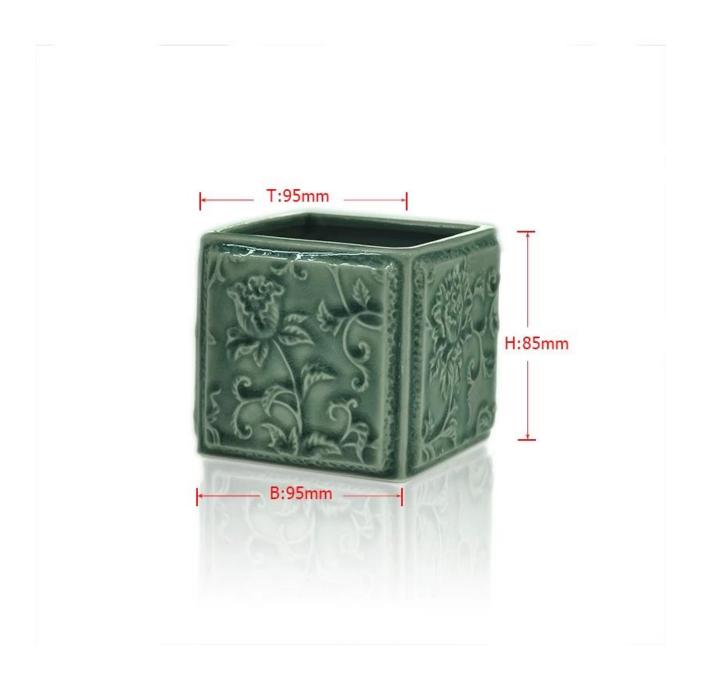

## Product detail:

SUNNY

| ltem No.         | SGXJS14120614                                                                                                                                                                                                                                                                                                                                         |
|------------------|-------------------------------------------------------------------------------------------------------------------------------------------------------------------------------------------------------------------------------------------------------------------------------------------------------------------------------------------------------|
| Material         | Ceramic                                                                                                                                                                                                                                                                                                                                               |
| Craft            | Handmade                                                                                                                                                                                                                                                                                                                                              |
| Samples time     | <ol> <li>5 days if at exit shaped and size of glass</li> <li>15 days if need new shape or size of glass</li> </ol>                                                                                                                                                                                                                                    |
| Packing          | Normal packing, 24 or 36pcs into export carton,carton with cardboard divider                                                                                                                                                                                                                                                                          |
| Product Capacity | 500,000~1,000,000 pcs per month                                                                                                                                                                                                                                                                                                                       |
| Delivery time    | Within 35 days after the sample and order confirmed                                                                                                                                                                                                                                                                                                   |
| Payment terms    | 30% deposit by T/T in advance and the balance against the copy of B/L $$                                                                                                                                                                                                                                                                              |
| Shipment         | By sea,by air,by Express and your shipping agent is acceptable                                                                                                                                                                                                                                                                                        |
| Product Features | <ol> <li>Suitable for used in pub, hotel, restaurants, home,etc</li> <li>Professional Q/C for quality control</li> <li>Competitive price and quality</li> <li>Meet FDA test and food grade</li> </ol>                                                                                                                                                 |
| For your choices | <ol> <li>Any logo printing on the glass body</li> <li>Any color painted,frost,electroplate, pattern laser carver for the finish</li> <li>Special package like shrink wrap, color gift box, white gift box etc</li> <li>Open new mould for the glass, wood, plastic or metal as you like</li> <li>Different size and shapes meet your needs</li> </ol> |