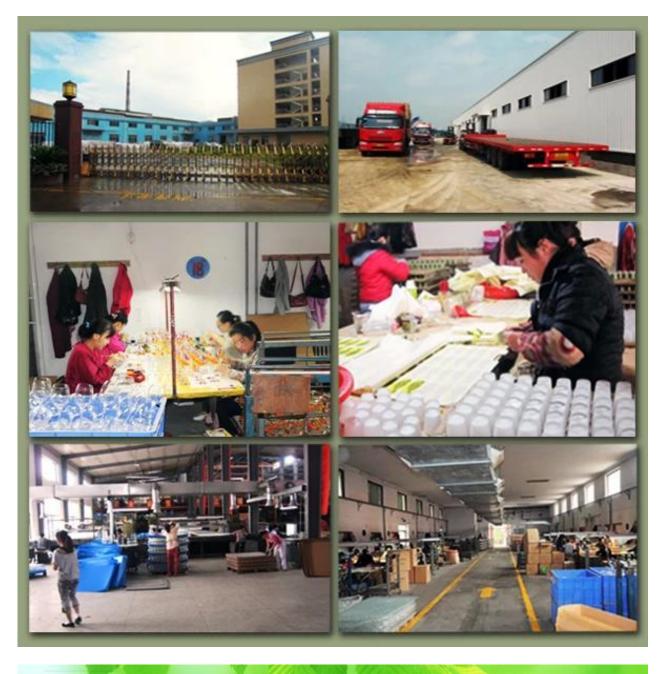

## Product detail:

SUNNY

| ltem No.         | SGXJS14120614                                                                                                                                                                                                                                                                                                                                         |
|------------------|-------------------------------------------------------------------------------------------------------------------------------------------------------------------------------------------------------------------------------------------------------------------------------------------------------------------------------------------------------|
| Material         | Ceramic                                                                                                                                                                                                                                                                                                                                               |
| Craft            | Handmade                                                                                                                                                                                                                                                                                                                                              |
| Samples time     | <ol> <li>5 days if at exit shaped and size of glass</li> <li>15 days if need new shape or size of glass</li> </ol>                                                                                                                                                                                                                                    |
| Packing          | Normal packing, 24 or 36pcs into export carton,carton with cardboard divider                                                                                                                                                                                                                                                                          |
| Product Capacity | 500,000~1,000,000 pcs per month                                                                                                                                                                                                                                                                                                                       |
| Delivery time    | Within 35 days after the sample and order confirmed                                                                                                                                                                                                                                                                                                   |
| Payment terms    | 30% deposit by T/T in advance and the balance against the copy of B/L $$                                                                                                                                                                                                                                                                              |
| Shipment         | By sea,by air,by Express and your shipping agent is acceptable                                                                                                                                                                                                                                                                                        |
| Product Features | <ol> <li>Suitable for used in pub, hotel, restaurants, home,etc</li> <li>Professional Q/C for quality control</li> <li>Competitive price and quality</li> <li>Meet FDA test and food grade</li> </ol>                                                                                                                                                 |
| For your choices | <ol> <li>Any logo printing on the glass body</li> <li>Any color painted,frost,electroplate, pattern laser carver for the finish</li> <li>Special package like shrink wrap, color gift box, white gift box etc</li> <li>Open new mould for the glass, wood, plastic or metal as you like</li> <li>Different size and shapes meet your needs</li> </ol> |