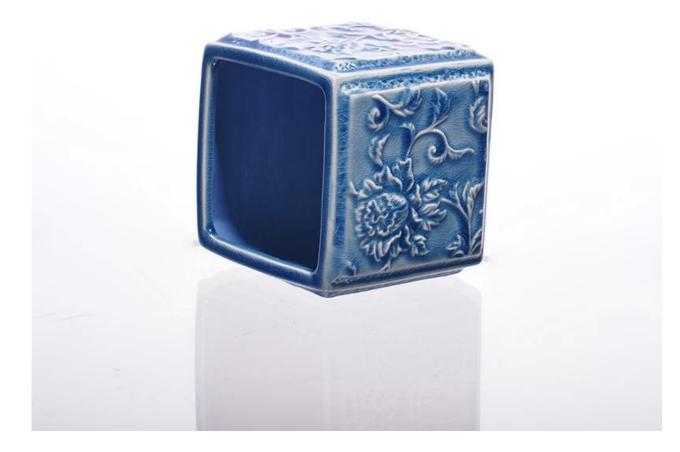

## Product detail:

SUNNY

| ltem No.         | SGXJS14120614                                                                                                                                                                                                                                                                                                                                         |
|------------------|-------------------------------------------------------------------------------------------------------------------------------------------------------------------------------------------------------------------------------------------------------------------------------------------------------------------------------------------------------|
| Material         | Ceramic                                                                                                                                                                                                                                                                                                                                               |
| Craft            | Handmade                                                                                                                                                                                                                                                                                                                                              |
| Samples time     | <ol> <li>5 days if at exit shaped and size of glass</li> <li>15 days if need new shape or size of glass</li> </ol>                                                                                                                                                                                                                                    |
| Packing          | Normal packing, 24 or 36pcs into export carton,carton with cardboard divider                                                                                                                                                                                                                                                                          |
| Product Capacity | 500,000~1,000,000 pcs per month                                                                                                                                                                                                                                                                                                                       |
| Delivery time    | Within 35 days after the sample and order confirmed                                                                                                                                                                                                                                                                                                   |
| Payment terms    | 30% deposit by T/T in advance and the balance against the copy of B/L $$                                                                                                                                                                                                                                                                              |
| Shipment         | By sea,by air,by Express and your shipping agent is acceptable                                                                                                                                                                                                                                                                                        |
| Product Features | <ol> <li>Suitable for used in pub, hotel, restaurants, home,etc</li> <li>Professional Q/C for quality control</li> <li>Competitive price and quality</li> <li>Meet FDA test and food grade</li> </ol>                                                                                                                                                 |
| For your choices | <ol> <li>Any logo printing on the glass body</li> <li>Any color painted,frost,electroplate, pattern laser carver for the finish</li> <li>Special package like shrink wrap, color gift box, white gift box etc</li> <li>Open new mould for the glass, wood, plastic or metal as you like</li> <li>Different size and shapes meet your needs</li> </ol> |