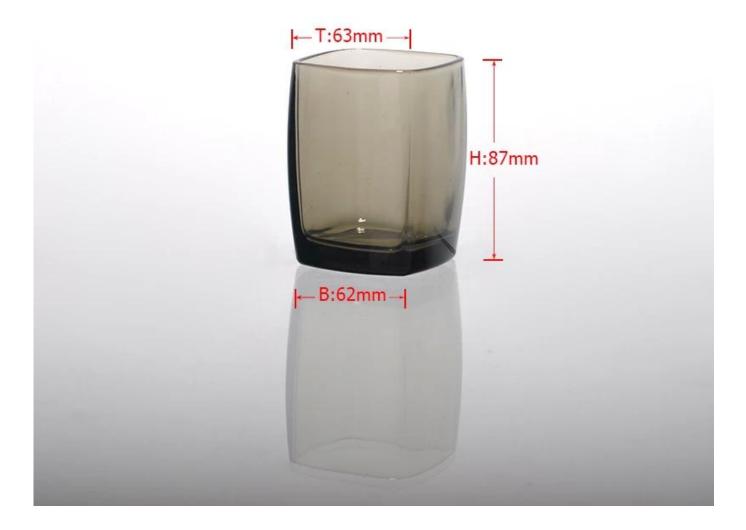

| E Produ          | Ict Details Every day is sunny day                                                                                                                                                                                                                                                                                                                                 |
|------------------|--------------------------------------------------------------------------------------------------------------------------------------------------------------------------------------------------------------------------------------------------------------------------------------------------------------------------------------------------------------------|
| Item No.         | SG14122205                                                                                                                                                                                                                                                                                                                                                         |
| Material         | Hight white glass                                                                                                                                                                                                                                                                                                                                                  |
| Process          | Hand made                                                                                                                                                                                                                                                                                                                                                          |
| Samples time     | 1. 5 days if at exist shaped and size of glass                                                                                                                                                                                                                                                                                                                     |
| Packing          | 2. 15 days if need new shape or size of glass<br>Normal packing,6 pcs into inner box, 72 pcs per carton                                                                                                                                                                                                                                                            |
| Product Capacity | 500,000~1,000,000 pcs per month                                                                                                                                                                                                                                                                                                                                    |
| Delivery time    | Within 35 days after the sample and order confirmed                                                                                                                                                                                                                                                                                                                |
| Payment terms    | 30% deposit by T/T in advance and the balance against the copy of B/L                                                                                                                                                                                                                                                                                              |
| Shipment         | By sea, by air, by Express and your shipping agent is acceptable                                                                                                                                                                                                                                                                                                   |
| Product Features | <ol> <li>Hand made square colored glass candle sticks with high quality</li> <li>Suitable for used in hotel, home, etc.</li> <li>It is eco-friendly</li> <li>Meet FDA test &amp; CA 65 test</li> </ol>                                                                                                                                                             |
| For your choices | <ol> <li>Different designs and sizes for choice</li> <li>Any color painted, frost, electroplate, pattern laser carver processing</li> <li>Special package like shrink wrap, color gift box, white gift box etc.</li> <li>We have exclusive workers for quality control</li> <li>We have professional workshop and warehouse to ensure the delivery time</li> </ol> |

Every day is sunny day