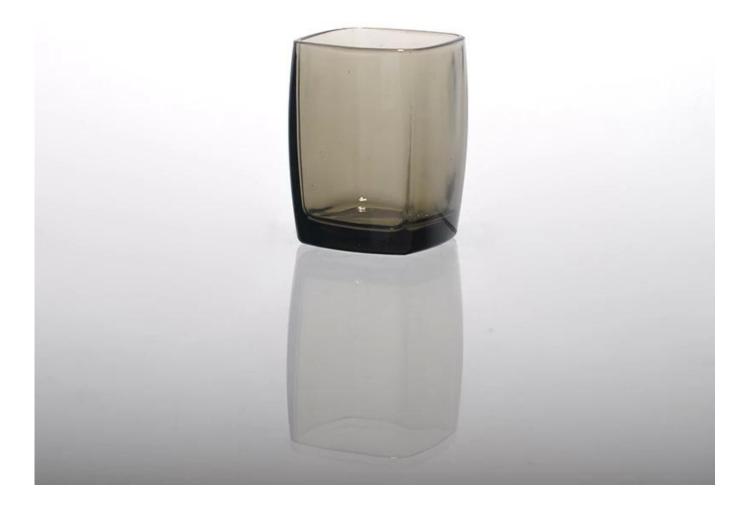

| E Produ          | Ict Details Every day is sunny day                                                                                                                                                                                                                                                                                                                                 |
|------------------|--------------------------------------------------------------------------------------------------------------------------------------------------------------------------------------------------------------------------------------------------------------------------------------------------------------------------------------------------------------------|
| Item No.         | SG14122205                                                                                                                                                                                                                                                                                                                                                         |
| Material         | Hight white glass                                                                                                                                                                                                                                                                                                                                                  |
| Process          | Hand made                                                                                                                                                                                                                                                                                                                                                          |
| Samples time     | 1. 5 days if at exist shaped and size of glass                                                                                                                                                                                                                                                                                                                     |
| Packing          | 2. 15 days if need new shape or size of glass<br>Normal packing,6 pcs into inner box, 72 pcs per carton                                                                                                                                                                                                                                                            |
| Product Capacity | 500,000~1,000,000 pcs per month                                                                                                                                                                                                                                                                                                                                    |
| Delivery time    | Within 35 days after the sample and order confirmed                                                                                                                                                                                                                                                                                                                |
| Payment terms    | 30% deposit by T/T in advance and the balance against the copy of B/L                                                                                                                                                                                                                                                                                              |
| Shipment         | By sea, by air, by Express and your shipping agent is acceptable                                                                                                                                                                                                                                                                                                   |
| Product Features | <ol> <li>Hand made square colored glass candle sticks with high quality</li> <li>Suitable for used in hotel, home, etc.</li> <li>It is eco-friendly</li> <li>Meet FDA test &amp; CA 65 test</li> </ol>                                                                                                                                                             |
| For your choices | <ol> <li>Different designs and sizes for choice</li> <li>Any color painted, frost, electroplate, pattern laser carver processing</li> <li>Special package like shrink wrap, color gift box, white gift box etc.</li> <li>We have exclusive workers for quality control</li> <li>We have professional workshop and warehouse to ensure the delivery time</li> </ol> |

Every day is sunny day