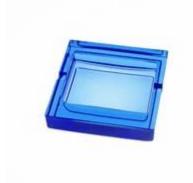

## **Product Show:**

### **Product Details:**

| Item No.         | SA008                                                                                                                                                                                                                                                                                                               |
|------------------|---------------------------------------------------------------------------------------------------------------------------------------------------------------------------------------------------------------------------------------------------------------------------------------------------------------------|
| Material         | high white glass                                                                                                                                                                                                                                                                                                    |
| Color            | bule                                                                                                                                                                                                                                                                                                                |
| craft            | Machine made                                                                                                                                                                                                                                                                                                        |
| Samples time     | 1. 5 days if at exit shaped and size of glass.                                                                                                                                                                                                                                                                      |
|                  | 2. 15 days if need new shape or size of glass.                                                                                                                                                                                                                                                                      |
| Packing          | Normal packing,24or 36pcs into export carton,carton with cardboard divider                                                                                                                                                                                                                                          |
| Product Capacity | 500,000~1,000,000 pcs per month                                                                                                                                                                                                                                                                                     |
| Delivery time    | Within 35 days after the sample and order confirmed                                                                                                                                                                                                                                                                 |
| Payment terms    | 30% deposit by T/T in advance and the balance against the copy of B/L                                                                                                                                                                                                                                               |
| Shipment         | By sea,by air,by Express and your shipping agent is acceptable                                                                                                                                                                                                                                                      |
| Product Features | <ol> <li>Machine pressed ashtray</li> <li>Suitable for used in pub, hotel, restaurants, hotel,etc</li> <li>Professional Q/C for quality control.</li> <li>Competitive price and quality</li> <li>meet FDA test and food grade</li> </ol>                                                                            |
| For your choices | 1. Any logo printing on the glass body. 2. Any color painted, frost, electro plate, patterm laser carver for the finish; 3. Special package like shrink wrap, color gift box, white gift box etc: 4. Open new mould for the glass, wood, plastic or metal as you like 5. Different size and shapes meet your needs. |