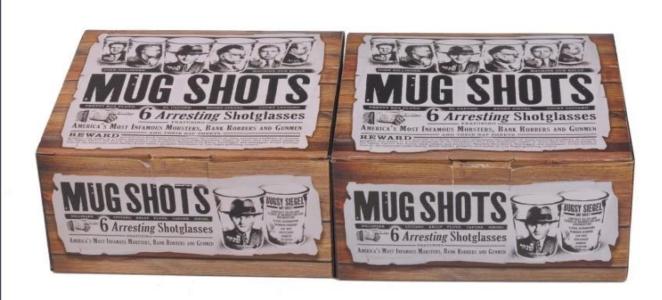

|
| Product Features | <ol> <li>Machine pressed ashtray</li> <li>Suitable for used in pub, hotel, restaurants, hotel,etc</li> <li>Professional Q/C for quality control.</li> <li>Competitive price and quality</li> <li>meet FDA test and food grade</li> </ol>                                                                            |
| For your choices | 1. Any logo printing on the glass body. 2. Any color painted, frost, electro plate, patterm laser carver for the finish; 3. Special package like shrink wrap, color gift box, white gift box etc: 4. Open new mould for the glass, wood, plastic or metal as you like 5. Different size and shapes meet your needs. |

## **Product Show:**



## Package:



## **Company Show:**



**Factory show:** 



# FAQ About us:

For more  $\underline{\mbox{ashtray}}$  or any glassware

 $please\ visit\ our\ website:\ \underline{www.sunnyglassware.com}$ 

Or contact us:

Chally xu,

Tel[+86 755 25643425]

Skype:sunnyglasswaresales