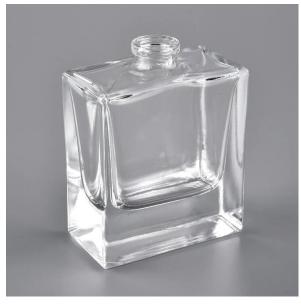

## square clear 10ml 30ml 100ml 50ml glass perfume bottle

#### Flexible size design allows your market to grow rapidly

Top dia: 15mm
Bottom dia: 52X28mm
Height:67mm
Weight: 130g
Capacity: 35ml

Custom designs and different sizes available

With our strong support, our customers are growing rapidly, from small workshops to industry leaders.