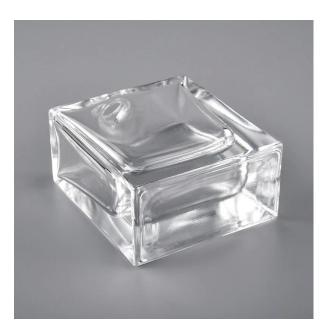

## square clear 10ml 30ml 100ml 50ml glass perfume bottle

#### Flexible size design allows your market to grow rapidly

Top dia: 15mm
Bottom dia: 52X28mm
Height:67mm
Weight: 130g
Capacity: 35ml

Custom designs and different sizes available

With our strong support, our customers are growing rapidly, from small workshops to industry leaders.