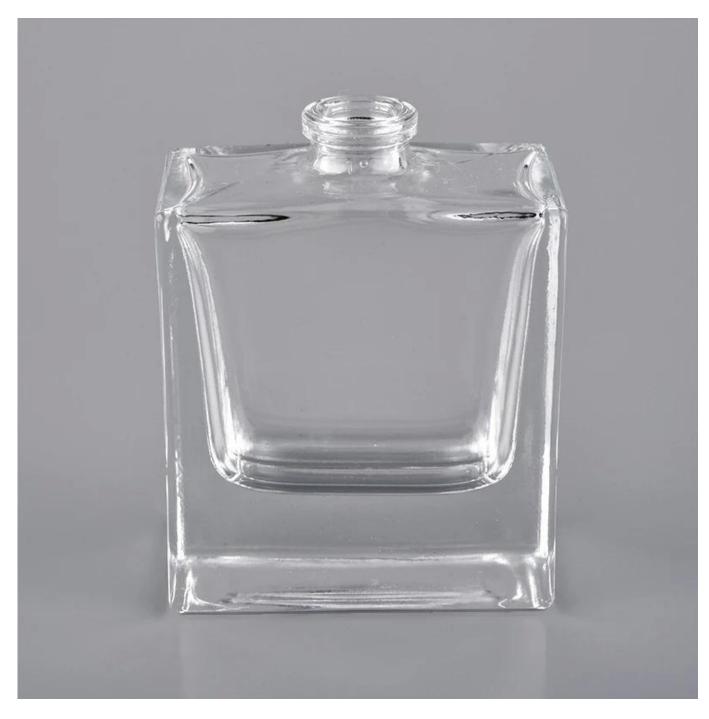

## square clear 10ml 30ml 100ml 50ml glass perfume bottle

#### Flexible size design allows your market to grow rapidly

Top dia: 15mm
Bottom dia: 52X28mm
Height:67mm
Weight: 130g
Capacity: 35ml

Custom designs and different sizes available

With our strong support, our customers are growing rapidly, from small workshops to industry leaders.