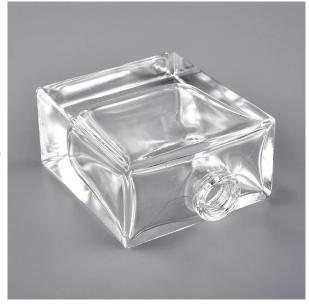

## square clear 10ml 30ml 100ml 50ml glass perfume bottle

#### Flexible size design allows your market to grow rapidly

Top dia: 15mm
Bottom dia: 52X28mm
Height:67mm
Weight: 130g
Capacity: 35ml

Custom designs and different sizes available

With our strong support, our customers are growing rapidly, from small workshops to industry leaders.