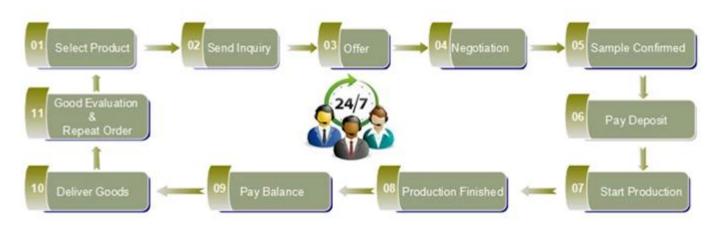

## square candle holder for home decoration

|                                                                                                                                                                                                                                                                                                                                                                                                                                                                                                                                                                                                                                                                                                                                                                                                                                                                                                                                                                                                                                                                                                                                                                                                                                                                                                                                                                                                                                                                                                                                                                                                                                                                                                                                                                                                                                                                                                                                                                                                                                                                                                 | Item name          | square candle holder for home decoration                                                                                                                                                      |
|-------------------------------------------------------------------------------------------------------------------------------------------------------------------------------------------------------------------------------------------------------------------------------------------------------------------------------------------------------------------------------------------------------------------------------------------------------------------------------------------------------------------------------------------------------------------------------------------------------------------------------------------------------------------------------------------------------------------------------------------------------------------------------------------------------------------------------------------------------------------------------------------------------------------------------------------------------------------------------------------------------------------------------------------------------------------------------------------------------------------------------------------------------------------------------------------------------------------------------------------------------------------------------------------------------------------------------------------------------------------------------------------------------------------------------------------------------------------------------------------------------------------------------------------------------------------------------------------------------------------------------------------------------------------------------------------------------------------------------------------------------------------------------------------------------------------------------------------------------------------------------------------------------------------------------------------------------------------------------------------------------------------------------------------------------------------------------------------------|--------------------|-----------------------------------------------------------------------------------------------------------------------------------------------------------------------------------------------|
|                                                                                                                                                                                                                                                                                                                                                                                                                                                                                                                                                                                                                                                                                                                                                                                                                                                                                                                                                                                                                                                                                                                                                                                                                                                                                                                                                                                                                                                                                                                                                                                                                                                                                                                                                                                                                                                                                                                                                                                                                                                                                                 | Item No.           | SGXJS15043004                                                                                                                                                                                 |
|                                                                                                                                                                                                                                                                                                                                                                                                                                                                                                                                                                                                                                                                                                                                                                                                                                                                                                                                                                                                                                                                                                                                                                                                                                                                                                                                                                                                                                                                                                                                                                                                                                                                                                                                                                                                                                                                                                                                                                                                                                                                                                 | Size               | T:70mm*B:66mm*H:58mm                                                                                                                                                                          |
| Image: height | Weight             | 159g                                                                                                                                                                                          |
|                                                                                                                                                                                                                                                                                                                                                                                                                                                                                                                                                                                                                                                                                                                                                                                                                                                                                                                                                                                                                                                                                                                                                                                                                                                                                                                                                                                                                                                                                                                                                                                                                                                                                                                                                                                                                                                                                                                                                                                                                                                                                                 | Sample<br>time     | <ol> <li>1.5 days if at exist shape and size of products</li> <li>2.15 days if need new shape and size of products</li> </ol>                                                                 |
|                                                                                                                                                                                                                                                                                                                                                                                                                                                                                                                                                                                                                                                                                                                                                                                                                                                                                                                                                                                                                                                                                                                                                                                                                                                                                                                                                                                                                                                                                                                                                                                                                                                                                                                                                                                                                                                                                                                                                                                                                                                                                                 | Packing            | Normal safety packing 24pcs/36pcs/48pcs etc. per<br>export carton with egg divider                                                                                                            |
|                                                                                                                                                                                                                                                                                                                                                                                                                                                                                                                                                                                                                                                                                                                                                                                                                                                                                                                                                                                                                                                                                                                                                                                                                                                                                                                                                                                                                                                                                                                                                                                                                                                                                                                                                                                                                                                                                                                                                                                                                                                                                                 | MOQ                | 5000pcs                                                                                                                                                                                       |
|                                                                                                                                                                                                                                                                                                                                                                                                                                                                                                                                                                                                                                                                                                                                                                                                                                                                                                                                                                                                                                                                                                                                                                                                                                                                                                                                                                                                                                                                                                                                                                                                                                                                                                                                                                                                                                                                                                                                                                                                                                                                                                 | Delivery<br>time   | Within 35 days after order confirmed                                                                                                                                                          |
|                                                                                                                                                                                                                                                                                                                                                                                                                                                                                                                                                                                                                                                                                                                                                                                                                                                                                                                                                                                                                                                                                                                                                                                                                                                                                                                                                                                                                                                                                                                                                                                                                                                                                                                                                                                                                                                                                                                                                                                                                                                                                                 | Payment<br>terms   | 30% deposit by T/T in advance, the balance after showing the copy of B/L                                                                                                                      |
|                                                                                                                                                                                                                                                                                                                                                                                                                                                                                                                                                                                                                                                                                                                                                                                                                                                                                                                                                                                                                                                                                                                                                                                                                                                                                                                                                                                                                                                                                                                                                                                                                                                                                                                                                                                                                                                                                                                                                                                                                                                                                                 | Product<br>feature | <ol> <li>High quality and competitve prices</li> <li>Meet FDA, SGS,LFGB etc. test</li> <li>Eco-friendly</li> <li>Widely apply to Wedding, party, home, bar etc.</li> <li>Hand made</li> </ol> |