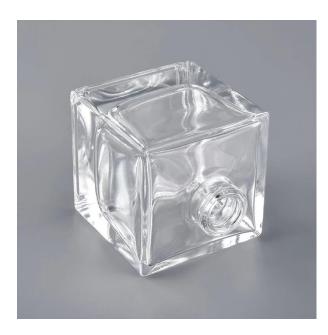

## square bottle refillable perfume essential oil glass bottle

#### Flexible size design allows your market to grow rapidly

Top dia: 15mm
Bottom dia: 51x51mm
Height:60mm
Weight: 172g
Capacity: 60ml

Custom designs and different sizes available

With our strong support, our customers are growing rapidly, from small workshops to industry leaders.