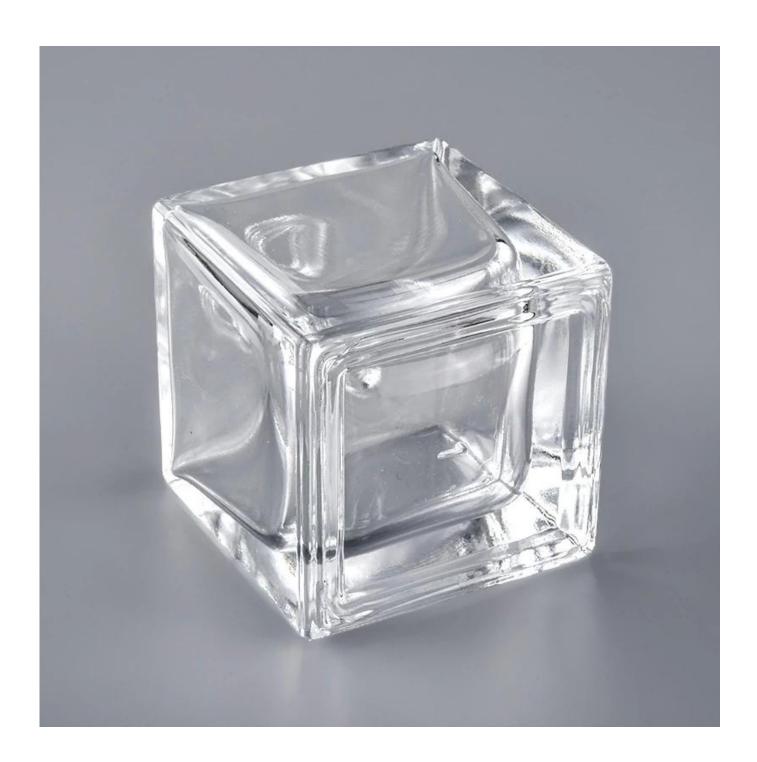

## square bottle refillable perfume essential oil glass bottle

#### Flexible size design allows your market to grow rapidly

Top dia: 15mm
Bottom dia: 51x51mm
Height:60mm
Weight: 172g
Capacity: 60ml

Custom designs and different sizes available

With our strong support, our customers are growing rapidly, from small workshops to industry leaders.