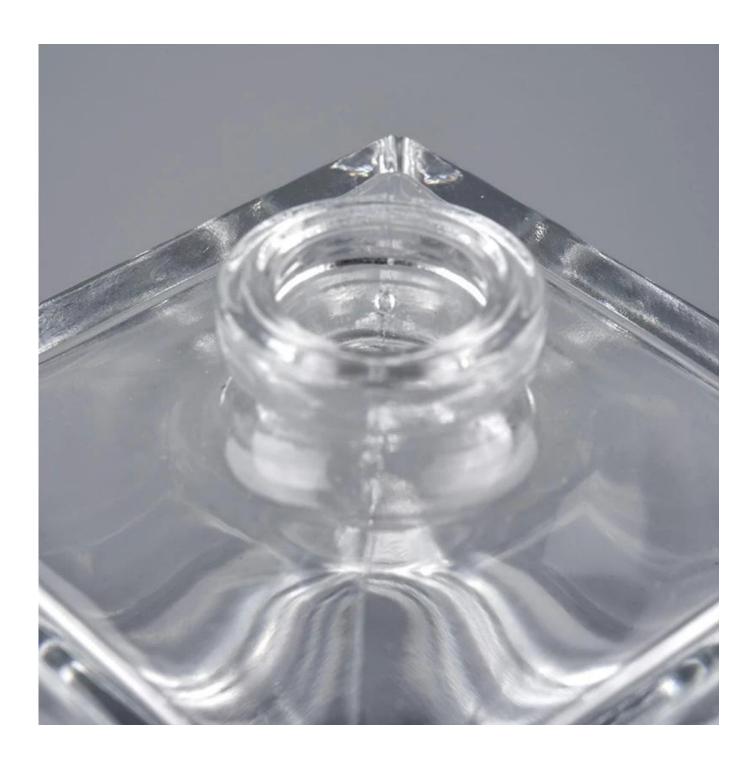

#### Flexible size design allows your market to grow rapidly

Top dia: 15mm
Bottom dia: 51x51mm
Height:60mm
Weight: 172g
Capacity: 60ml

Custom designs and different sizes available

With our strong support, our customers are growing rapidly, from small workshops to industry leaders.