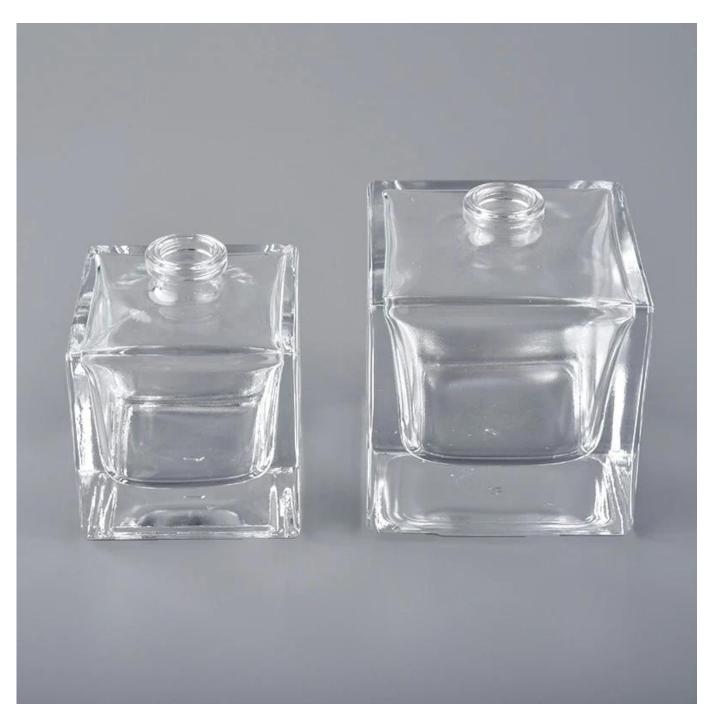

#### Flexible size design allows your market to grow rapidly

Top dia: 15mm
Bottom dia: 51x51mm
Height:60mm
Weight: 172g
Capacity: 60ml

Custom designs and different sizes available

With our strong support, our customers are growing rapidly, from small workshops to industry leaders.