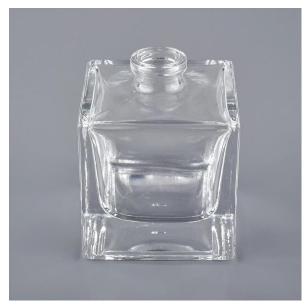

## square bottle refillable perfume essential oil glass bottle

#### Flexible size design allows your market to grow rapidly

Top dia: 15mm
Bottom dia: 51x51mm
Height:60mm
Weight: 172g
Capacity: 60ml

Custom designs and different sizes available

With our strong support, our customers are growing rapidly, from small workshops to industry leaders.