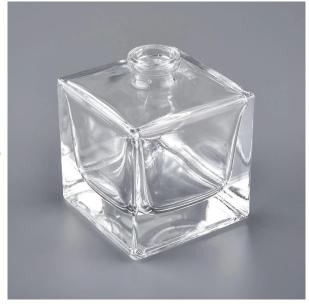

## square bottle refillable perfume essential oil glass bottle

#### Flexible size design allows your market to grow rapidly

Top dia: 15mm
Bottom dia: 51x51mm
Height:60mm
Weight: 172g
Capacity: 60ml

Custom designs and different sizes available

With our strong support, our customers are growing rapidly, from small workshops to industry leaders.