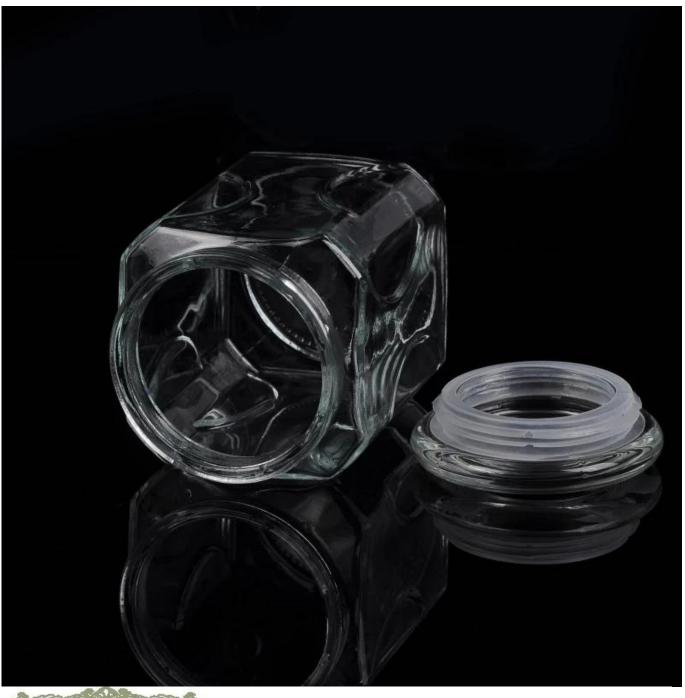

| 3. It is eco-friendly                                                      |
|                  | 4. Meet FDA, LFGB test                                                     |
|                  | 1. Different designs and sizes for choice                                  |
|                  | 2 .Any color painted, frost, electroplate, pattern laser carver processing |
| For your choices | 3. Special package like shrink wrap, color gift box, white gift box etc.   |
|                  | 4. We have exclusive workers for quality control                           |
|                  | 5. We have professional workshop and warehouse to ensure the delivery time |
|                  |                                                                            |

## More Product Pictures







# Similar Products Link



Airtight food jar



**Customized glass storage** 



<u>Candy glass jar</u>



### Office & Sample Room











### The features of month blown glass

- 1. Its advantage including abundance sculpt, technics, surface effects, color etc.
- 2. The quality is difficult control and the tolerance of the size, weight and shape are bigger.
- 3. The price is high and the product is limited for the special technic glass.

#### **Method of application**

- 1. Using it under guide of the adult
- 2. Washing it with clean or boiling water before usage
- 3. No touching the rim of glass cup, try to take the bottom or the handle of it

#### Cautions

- 1. Beer, red wine, white wine, beverage or hot water not be too full
- 2. To avoid to hurt your children's hand, please put