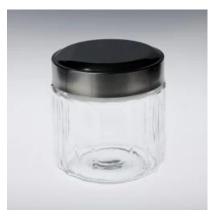

|
|                  | 4. Meet FDA, LFGB test                                                     |
|                  | 1. Different designs and sizes for choice                                  |
|                  | 2 .Any color painted, frost, electroplate, pattern laser carver processing |
| For your choices | 3. Special package like shrink wrap, color gift box, white gift box etc.   |
|                  | 4. We have exclusive workers for quality control                           |
|                  | 5. We have professional workshop and warehouse to ensure the delivery time |
|                  |                                                                            |

## More Product Pictures







# Similar Products Link



Airtight food jar



**Customized glass storage** 



<u>Candy glass jar</u>



### Office & Sample Room











### The features of month blown glass

- 1. Its advantage including abundance sculpt, technics, surface effects, color etc.
- 2. The quality is difficult control and the tolerance of the size, weight and shape are bigger.
- 3. The price is high and the product is limited for the special technic glass.

#### **Method of application**

- 1. Using it under guide of the adult
- 2. Washing it with clean or boiling water before usage
- 3. No touching the rim of glass cup, try to take the bottom or the handle of it

#### Cautions

- 1. Beer, red wine, white wine, beverage or hot water not be too full
- 2. To avoid to hurt your children's hand, please put it in the place where they can't reach
- 3. Avoid dropping ,Collision and strong