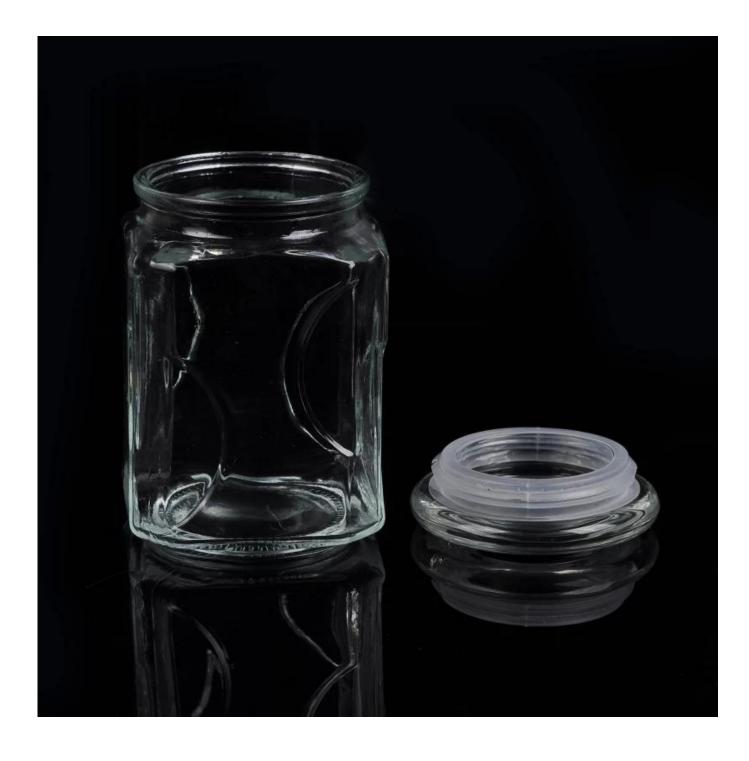

| 3. It is eco-friendly                                                      |
|                  | 4. Meet FDA, LFGB test                                                     |
|                  | 1. Different designs and sizes for choice                                  |
|                  | 2 .Any color painted, frost, electroplate, pattern laser carver processing |
| For your choices | 3. Special package like shrink wrap, color gift box, white gift box etc.   |
|                  | 4. We have exclusive workers for quality control                           |
|                  | 5. We have professional workshop and warehouse to ensure the delivery time |
|                  |                                                                            |

## More Product Pictures







# Similar Products Link



Airtight food jar



**Customized glass storage** 



<u>Candy glass jar</u>



### Office & Sample Room











### The features of month blown glass

- 1. Its advantage including abundance sculpt, technics, surface effects, color etc.
- 2. The quality is difficult control and the tolerance of the size, weight and shape are bigger.
- 3. The price is high and the product is limited for the special technic glass.

#### **Method of application**

- 1. Using it under guide of the adult
- 2. Washing it with clean or boiling water before usage
- 3. No touching the rim of glass cup, try to take the bottom or the handle of it

#### Cautions

- 1. Beer, red wine, white wine, beverage or hot water not be too full
- 2. To avoid to hurt your children's hand, please p