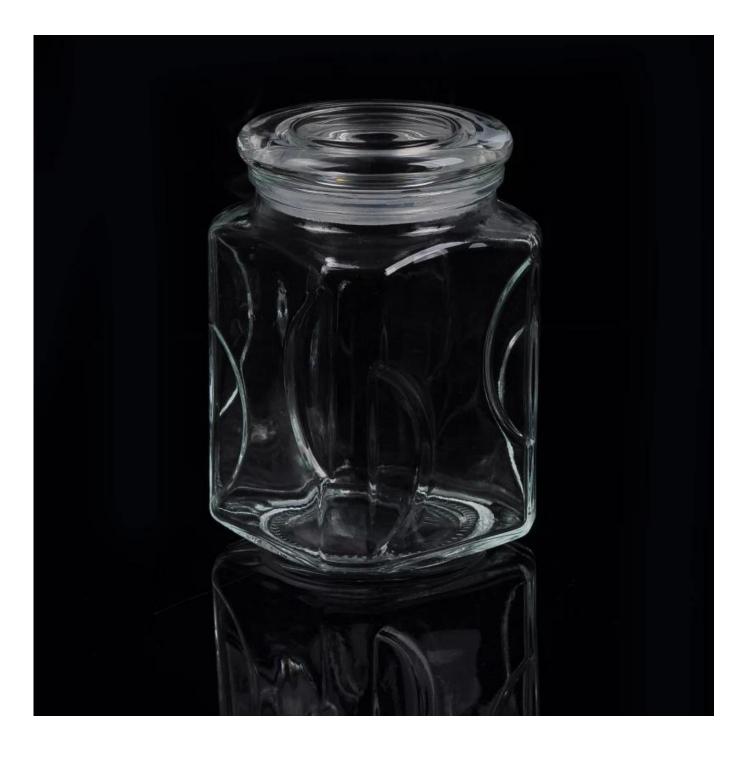

| 3. It is eco-friendly                                                      |
|                  | 4. Meet FDA, LFGB test                                                     |
|                  | 1. Different designs and sizes for choice                                  |
|                  | 2 .Any color painted, frost, electroplate, pattern laser carver processing |
| For your choices | 3. Special package like shrink wrap, color gift box, white gift box etc.   |
|                  | 4. We have exclusive workers for quality control                           |
|                  | 5. We have professional workshop and warehouse to ensure the delivery time |
|                  |                                                                            |

## More Product Pictures







# Similar Products Link



Airtight food jar



**Customized glass storage** 



<u>Candy glass jar</u>



### Office & Sample Room











### The features of month blown glass

- 1. Its advantage including abundance sculpt, technics, surface effects, color etc.
- 2. The quality is difficult control and the tolerance of the size, weight and shape are bigger.
- 3. The price is high and the product is limited for the special technic glass.

#### **Method of application**

- 1. Using it under guide of the adult
- 2. Washing it with clean or boiling water before usage
- 3. No touching the rim of glass cup, try to take the bottom or the handle of it

#### Cautions

- 1. Beer, red wine, white wine, beverage or hot water not be too full
- 2. To avoid to hurt your children's hand, please