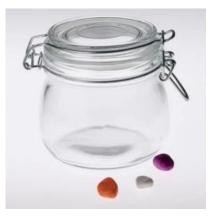

|
|                  | 4. Meet FDA, LFGB test                                                     |
|                  | 1. Different designs and sizes for choice                                  |
|                  | 2 .Any color painted, frost, electroplate, pattern laser carver processing |
| For your choices | 3. Special package like shrink wrap, color gift box, white gift box etc.   |
|                  | 4. We have exclusive workers for quality control                           |
|                  | 5. We have professional workshop and warehouse to ensure the delivery time |
|                  |                                                                            |

## More Product Pictures







# Similar Products Link



Airtight food jar



**Customized glass storage** 



<u>Candy glass jar</u>



### Office & Sample Room











### The features of month blown glass

- 1. Its advantage including abundance sculpt, technics, surface effects, color etc.
- 2. The quality is difficult control and the tolerance of the size, weight and shape are bigger.
- 3. The price is high and the product is limited for the special technic glass.

#### **Method of application**

- 1. Using it under guide of the adult
- 2. Washing it with clean or boiling water before usage
- 3. No touching the rim of glass cup, try to take the bottom or the handle of it

#### Cautions

- 1. Beer, red wine, white wine, beverage or hot water not be too full
- 2. To avoid to hurt your children's hand, please put it in the place where they can't reach
- 3. Avo